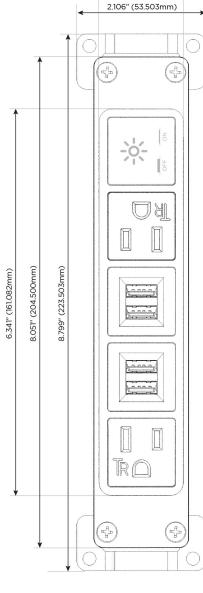

## **Module/Port Options:**

- A Tamper Resistant AC Receptacle
- E USB-A & USB-C (20W)
- M Double USB-A (Fast Charging Ports 18W)
- H HDMI
- 6 CAT 6
- 12 RJ 12
- X Switched AC
- Y 3-Way Switch (Low Voltage)
- V USB-C (45W High Speed Charging Port)
- S USB-C (25W High Speed Charging Port)
- R Switched AC (Rocker Switch)
- D Dimmer Switch

#### Plug:

Supplied with Low Profile Flat 45 $^{\circ}$  Angle 120 VAC Plug

Optional Standard Straight 120 VAC Plug

Optional Straight 120 VAC Pass-through Plug

- · CLEAN, COMPACT DESIGN
- STREAMLINED
- LOW PROFILE
- SIDE-EXITING CORDS
- PLUG & PLAY
- 6' AC CORD & PLUG (FLAT PLUG STANDARD)
- CUSTOMIZABLE CONFIGURATIONS AND FINISHES
- UL LISTED FOR MOUNTING IN FURNITURE
- 15A