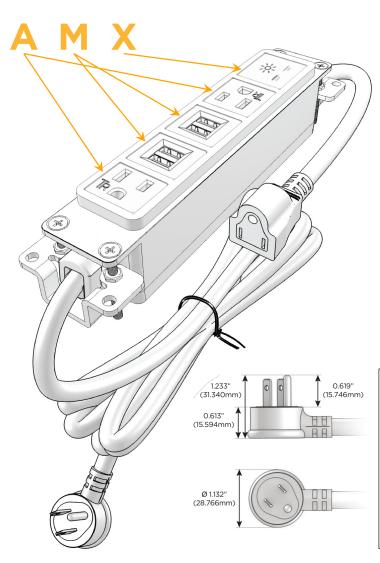

## **Module/Port Options:**

- A Tamper Resistant AC Receptacle
- E USB-A & USB-C (20W)
- M Double USB-A (Fast Charging Ports 18W)
- H HDMI
- 6 CAT 6
- 12 RJ 12
- X Switched AC
- Y 3-Way Switch (Low Voltage)
- V USB-C (45W High Speed Charging Port)
- S USB-C (25W High Speed Charging Port)
- R Switched AC (Rocker Switch)
- D Dimmer Switch

#### Plug:

Supplied with Low Profile Flat 45 $^{\circ}$  Angle 120 VAC Plug

Optional Standard Straight 120 VAC Plug

Optional Straight 120 VAC Pass-through Plug

- · CLEAN, COMPACT DESIGN
- STREAMLINED
- LOW PROFILE
- SIDE-EXITING CORDS
- PLUG & PLAY
- 6' AC CORD & PLUG (FLAT PLUG STANDARD)
- CUSTOMIZABLE CONFIGURATIONS AND FINISHES
- UL LISTED FOR MOUNTING IN FURNITURE
- 15A