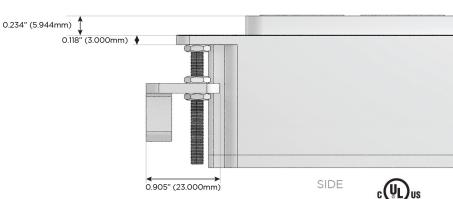

#### AC POWER & DATA CONNECTIVITY SOLUTION

M-POWER-5TW-AMMAX-MAB

# Distributed by

Mormax Company, Inc.

914-699-0101

TOP

1.381" (35.082mm)

 $\subseteq$ 

sales@mormax.com

8 Westchester Plaza Elmsford, NY 10523

mormax.com

Specs: