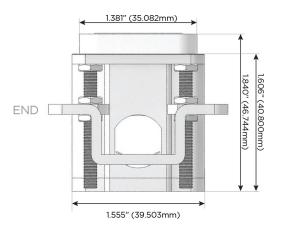

#### Plug:

Supplied with Low Profile Flat 45 $^{\circ}$  Angle 120 VAC Plug

Optional Standard Straight 120 VAC Plug

Optional Straight 120 VAC Pass-through Plug

- · CLEAN, COMPACT DESIGN
- STREAMLINED
- LOW PROFILE
- SIDE-EXITING CORDS
- PLUG & PLAY
- 6' AC CORD & PLUG (FLAT PLUG STANDARD)
- CUSTOMIZABLE CONFIGURATIONS AND FINISHES
- UL LISTED FOR MOUNTING IN FURNITURE
- 15A