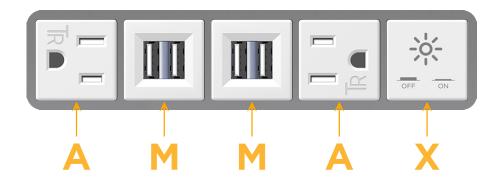

## **Module/Port Options:**

- A Tamper Resistant AC Receptacle
- E USB-A & USB-C (20W)
- M Double USB-A (Fast Charging Ports 18W)
- H HDMI
- 6 CAT 6
- 12 RJ 12
- X Switched AC
- Y 3-Way Switch (Low Voltage)
- V USB-C (45W High Speed Charging Port)
- S USB-C (25W High Speed Charging Port)
- R Switched AC (Rocker Switch)
- D Dimmer Switch

## **Modules/Ports:**

- A Tamper Resistant AC Receptacle
- M Double USB-A (Fast Charging Ports 18W)
- X Switched AC