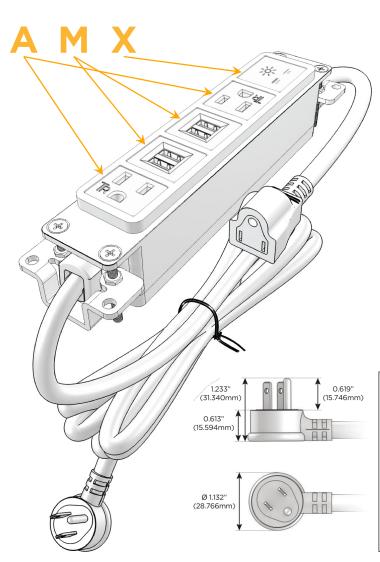

### **Module/Port Options:**

- A Tamper Resistant AC Receptacle
- E USB-A & USB-C (20W)
- M Double USB-A (Fast Charging Ports 18W)
- H HDMI
- 6 CAT 6
- 12 RJ 12
- X Switched AC
- Y 3-Way Switch (Low Voltage)
- V USB-C (45W High Speed Charging Port)
- S USB-C (25W High Speed Charging Port)
- R Switched AC (Rocker Switch)
- D Dimmer Switch

#### Plug:

Supplied with Low Profile Flat 45° Angle 120 VAC Plug

Optional Standard Straight 120 VAC Plug

Optional Straight 120 VAC Pass-through Plug

- · CLEAN, COMPACT DESIGN
- STREAMLINED
- LOW PROFILE
- SIDE-EXITING CORDS
- PLUG & PLAY
- 6' AC CORD & PLUG (FLAT PLUG STANDARD)
- CUSTOMIZABLE CONFIGURATIONS AND FINISHES
- UL LISTED FOR MOUNTING IN FURNITURE
- 15A

1.381" (35.082mm)

**Modules/Ports: Tamper Resistant AC Receptacle** 

Double USB-A (Fast Charging Ports - 18W)

Switched AC