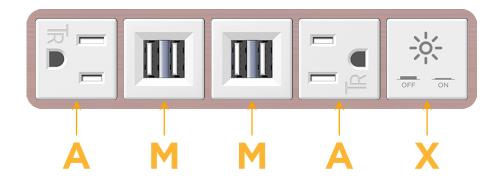

### **Module/Port Options:**

- A Tamper Resistant AC Receptacle
- E USB-A & USB-C (20W)
- M Double USB-A (Fast Charging Ports 18W)
- H HDMI
- 6 CAT 6
- 12 RJ 12
- X Switched AC
- Y 3-Way Switch (Low Voltage)
- V USB-C (45W High Speed Charging Port)
- S USB-C (25W High Speed Charging Port)
- R Switched AC (Rocker Switch)
- D Dimmer Switch

1.381" (35.082mm)

**Modules/Ports: Tamper Resistant AC Receptacle** 

Double USB-A (Fast Charging Ports - 18W)

Switched AC