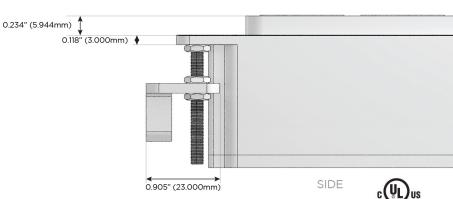

High Speed Charging Port)
- R Switched AC (Rocker Switch)
- D Dimmer Switch

#### Plug:

Supplied with Low Profile Flat 45° Angle 120 VAC Plug

Optional Standard Straight 120 VAC Plug

Optional Straight 120 VAC Pass-through Plug

- · CLEAN, COMPACT DESIGN
- STREAMLINED
- LOW PROFILE
- SIDE-EXITING CORDS
- PLUG & PLAY
- 6' AC CORD & PLUG (FLAT PLUG STANDARD)
- CUSTOMIZABLE CONFIGURATIONS AND FINISHES
- UL LISTED FOR MOUNTING IN FURNITURE
- 15A





#### AC POWER & DATA CONNECTIVITY SOLUTION

M-POWER-5TW-AMMAX-CHAB

Specs:

# MORMAX

Mormax Company, Inc.

Distributed by

914-699-0101

sales@mormax.com mormax.com

8 Westchester Plaza

Elmsford, NY 10523

TOP

1.381" (35.082mm)

**Modules/Ports: Tamper Resistant AC Receptacle** 

Double USB-A (Fast Charging Ports - 18W)

Switched AC