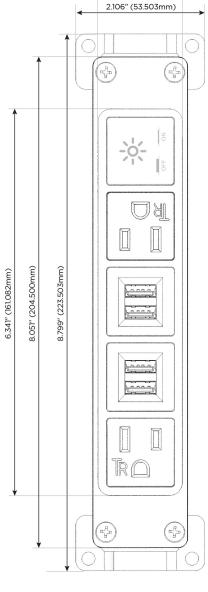

### **Module/Port Options:**

- A Tamper Resistant AC Receptacle
- E USB-A & USB-C (20W)
- M Double USB-A (Fast Charging Ports 18W)
- H HDMI
- 6 CAT 6
- 12 RJ 12
- X Switched AC
- Y 3-Way Switch (Low Voltage)
- V USB-C (45W High Speed Charging Port)
- S USB-C (25W High Speed Charging Port)
- R Switched AC (Rocker Switch)
- D Dimmer Switch

1.381" (35.082mm)

**Modules/Ports: Tamper Resistant AC Receptacle** 

Double USB-A (Fast Charging Ports - 18W)

Switched AC