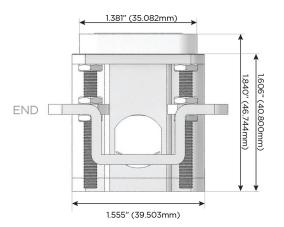

1.381" (35.082mm)

**Modules/Ports: Tamper Resistant AC Receptacle** 

Double USB-A (Fast Charging Ports - 18W)

Switched AC