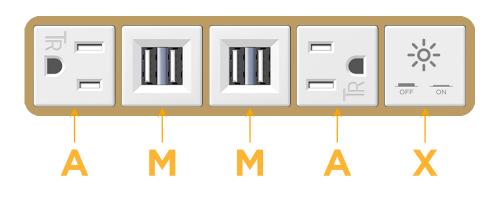

# Module/Port Options:

- A Tamper Resistant AC Receptacle
- E USB-A & USB-C (20W)
- M Double USB-A (Fast Charging Ports 18W)
- H HDMI
- 6 CAT 6
- 12 RJ 12
- X Switched AC
- Y 3-Way Switch (Low Voltage)
- V USB-C (45W High Speed Charging Port)
- S USB-C (25W High Speed Charging Port)
- R Switched AC (Rocker Switch)
- D Dimmer Switch