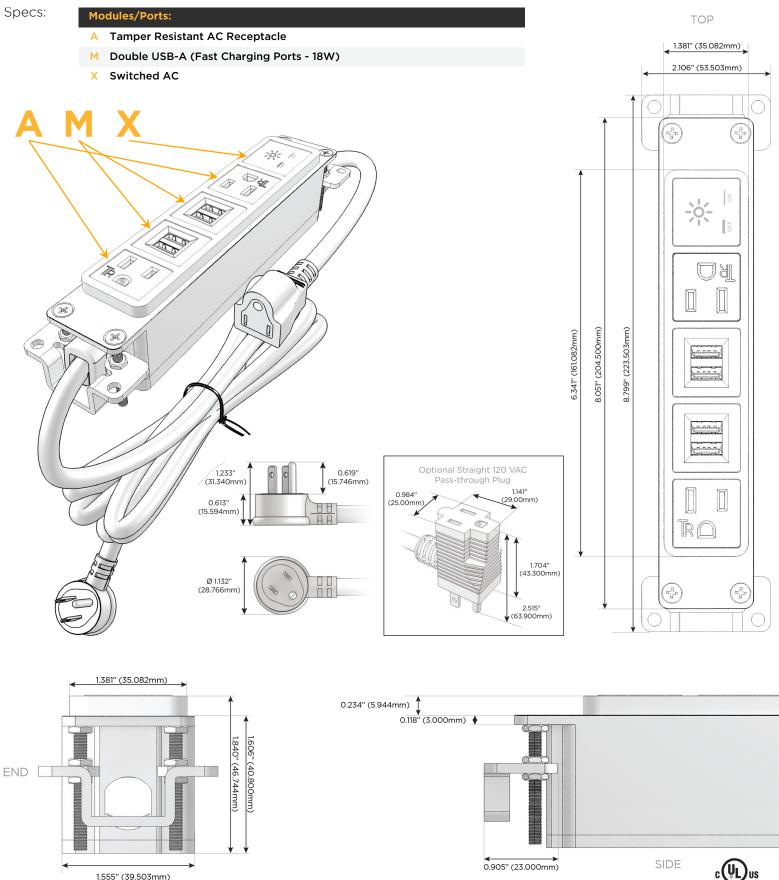

# Module/Port Options:

- A Tamper Resistant AC Receptacle
- E USB-A & USB-C (20W)
- M Double USB-A (Fast Charging Ports 18W)
- H HDMI
- 6 CAT 6
- 12 RJ 12
- X Switched AC
- Y 3-Way Switch (Low Voltage)
- V USB-C (45W High Speed Charging Port)
- S USB-C (25W High Speed Charging Port)
- R Switched AC (Rocker Switch)
- D Dimmer Switch

### Plug:

Supplied with Low Profile Flat 45° Angle 120 VAC Plug

Optional Standard Straight 120 VAC Plug

Optional Straight 120 VAC Pass-through Plug

- CLEAN, COMPACT DESIGN
- STREAMLINED
- LOW PROFILE
- SIDE-EXITING CORDS
- PLUG & PLAY
- 6' AC CORD & PLUG (FLAT PLUG STANDARD)
- CUSTOMIZABLE CONFIGURATIONS AND FINISHES
- UL LISTED FOR MOUNTING IN FURNITURE
- 15A