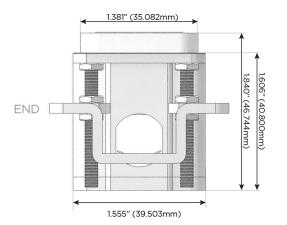

# Distributed by

Mormax Company, Inc. 8 Westchester Plaza

Elmsford, NY 10523

914-699-0101

sales@mormax.com

mormax.com TOP

1.381" (35.082mm)

Specs: **Modules/Ports:** 