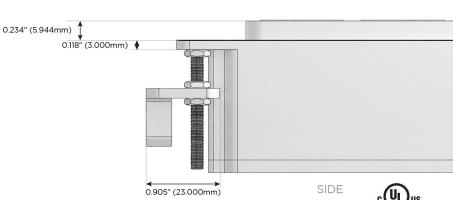

### AC POWER & DATA CONNECTIVITY SOLUTION

M-POWER-5TW-AMMAX-BZ5AAB

# Distributed by

Mormax Company, Inc. 8 Westchester Plaza

Elmsford, NY 10523

914-699-0101

sales@mormax.com

mormax.com TOP

1.381" (35.082mm)

Specs: **Modules/Ports:** 