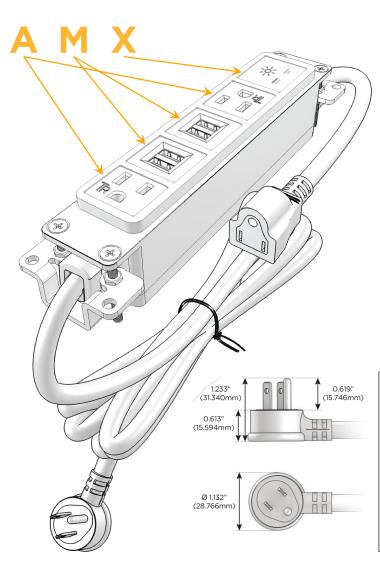

## **Module/Port Options:**

- **Tamper Resistant AC Receptacle**
- USB-A & USB-C (20W)
- Double USB-A (Fast Charging Ports 18W)
- **HDMI**
- CAT 6
- **RJ 12**
- Switched AC
- 3-Way Switch (Low Voltage)
- V USB-C (45W High Speed Charging Port)
- USB-C (25W High Speed Charging Port)
- Switched AC (Rocker Switch)
- D Dimmer Switch

# Plug:

Supplied with Low Profile Flat 45° Angle 120 VAC Plug

Optional Standard Straight 120 VAC Plug

Optional Straight 120 VAC Pass-through Plug

- CLEAN, COMPACT DESIGN
- **STREAMLINED**
- **LOW PROFILE**
- SIDE-EXITING CORDS
- **PLUG & PLAY**
- 6' AC CORD & PLUG (FLAT PLUG STANDARD)
- **CUSTOMIZABLE CONFIGURATIONS AND FINISHES**
- **UL LISTED FOR MOUNTING IN FURNITURE**
- 15A

**Tamper Resistant AC Receptacle** 

Double USB-A (Fast Charging Ports - 18W)

Switched AC