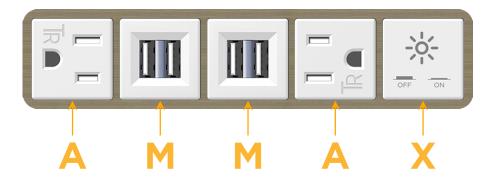

## **Module/Port Options:**

- **Tamper Resistant AC Receptacle**
- USB-A & USB-C (20W)
- Double USB-A (Fast Charging Ports 18W)
- **HDMI**
- CAT 6
- **RJ 12**
- Switched AC
- 3-Way Switch (Low Voltage)
- V USB-C (45W High Speed Charging Port)
- USB-C (25W High Speed Charging Port)
- Switched AC (Rocker Switch)
- D Dimmer Switch

**Tamper Resistant AC Receptacle** 

Double USB-A (Fast Charging Ports - 18W)

Switched AC