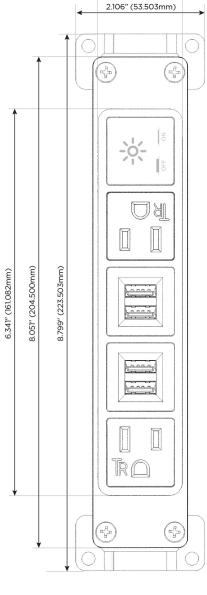

## **Module/Port Options:**

- **Tamper Resistant AC Receptacle**
- USB-A & USB-C (20W)
- Double USB-A (Fast Charging Ports 18W)
- **HDMI**
- CAT 6
- **RJ 12**
- Switched AC
- 3-Way Switch (Low Voltage)
- V USB-C (45W High Speed Charging Port)
- USB-C (25W High Speed Charging Port)
- Switched AC (Rocker Switch)
- D Dimmer Switch

**Tamper Resistant AC Receptacle** 

Double USB-A (Fast Charging Ports - 18W)

Switched AC