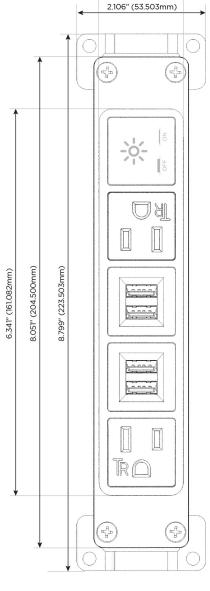

## **Module/Port Options:**

- A Tamper Resistant AC Receptacle
- E USB-A & USB-C (20W)
- M Double USB-A (Fast Charging Ports 18W)
- H HDMI
- 6 CAT 6
- 12 RJ 12
- X Switched AC
- Y 3-Way Switch (Low Voltage)
- V USB-C (45W High Speed Charging Port)
- S USB-C (25W High Speed Charging Port)
- R Switched AC (Rocker Switch)
- D Dimmer Switch

#### Plug:

Supplied with Low Profile Flat 45° Angle 120 VAC Plug

Optional Standard Straight 120 VAC Plug

Optional Straight 120 VAC Pass-through Plug

- CLEAN, COMPACT DESIGN
- STREAMLINED
- LOW PROFILE
- SIDE-EXITING CORDS
- PLUG & PLAY
- 6' AC CORD & PLUG (FLAT PLUG STANDARD)
- CUSTOMIZABLE CONFIGURATIONS AND FINISHES
- UL LISTED FOR MOUNTING IN FURNITURE
- 15A