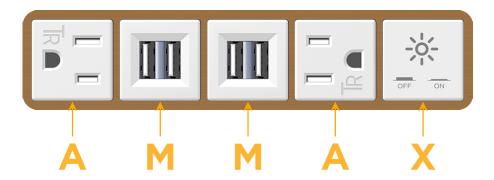

## **Modules/Ports:**

- A Tamper Resistant AC Receptacle
- M Double USB-A (Fast Charging Ports 18W)
- X Switched AC