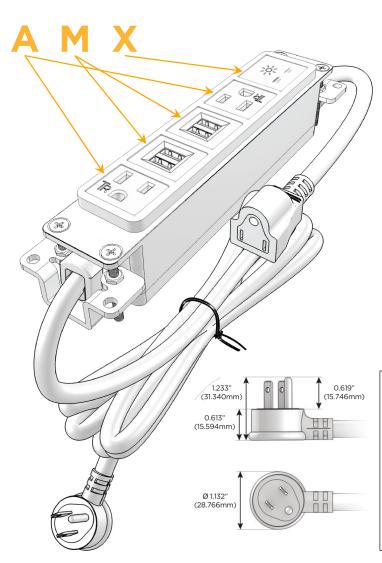

## **Module/Port Options:**

- A Tamper Resistant AC Receptacle
- E USB-A & USB-C (20W)
- M Double USB-A (Fast Charging Ports 18W)
- H HDMI
- 6 CAT 6
- 12 RJ 12
- X Switched AC
- Y 3-Way Switch (Low Voltage)
- V USB-C (45W High Speed Charging Port)
- S USB-C (25W High Speed Charging Port)
- R Switched AC (Rocker Switch)
- D Dimmer Switch

#### Plug:

Supplied with Low Profile Flat 45° Angle 120 VAC Plug

Optional Standard Straight 120 VAC Plug

Optional Straight 120 VAC Pass-through Plug

- CLEAN, COMPACT DESIGN
- STREAMLINED
- LOW PROFILE
- SIDE-EXITING CORDS
- PLUG & PLAY
- 6' AC CORD & PLUG (FLAT PLUG STANDARD)
- CUSTOMIZABLE CONFIGURATIONS AND FINISHES
- UL LISTED FOR MOUNTING IN FURNITURE
- 15A