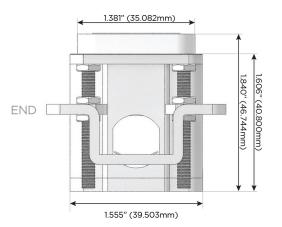

# Distributed by

Mormax Company, Inc.

914-699-0101

1.381" (35.082mm)

sales@mormax.com
mormax.com

8 Westchester Plaza Elmsford, NY 10523

TOP

Specs: