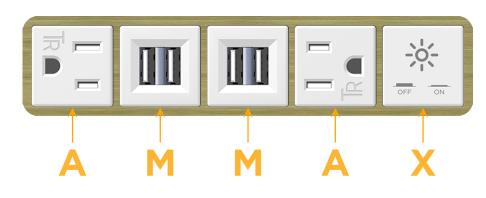

# Module/Port Options:

- **Tamper Resistant AC Receptacle** Α
- USB-A & USB-C (20W) E
- Double USB-A (Fast Charging Ports 18W) Μ
- H. HDMI
- 6 CAT 6
- 12 RJ 12
- Switched AC X
- 3-Way Switch (Low Voltage)
- V USB-C (45W High Speed Charging Port)
- USB-C (25W High Speed Charging Port) S
- Switched AC (Rocker Switch) R
- D Dimmer Switch