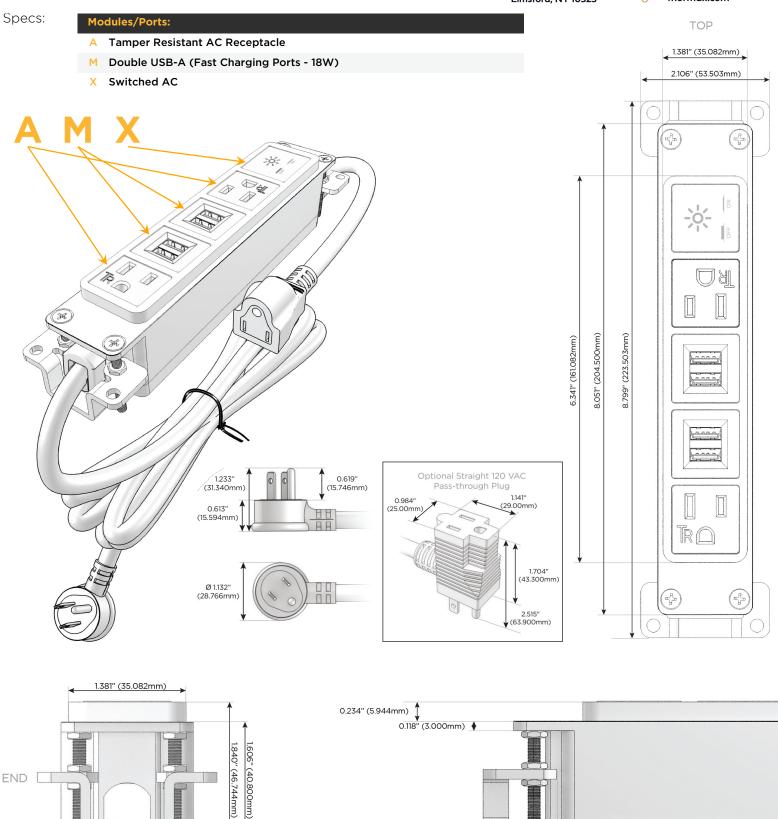

# Module/Port Options:

- **Tamper Resistant AC Receptacle** Α
- USB-A & USB-C (20W) E
- Double USB-A (Fast Charging Ports 18W) Μ
- H. HDMI
- 6 CAT 6
- 12 RJ 12
- Switched AC X
- 3-Way Switch (Low Voltage)
- V USB-C (45W High Speed Charging Port)
- USB-C (25W High Speed Charging Port) S
- Switched AC (Rocker Switch) R
- D Dimmer Switch

## Plug:

Supplied with Low Profile Flat 45° Angle 120 VAC Plug

**Optional Standard Straight 120 VAC Plug** 

Optional Straight 120 VAC Pass-through Plug

- CLEAN, COMPACT DESIGN
- STREAMLINED
- LOW PROFILE
- SIDE-EXITING CORDS
- PLUG & PLAY
- 6' AC CORD & PLUG (FLAT PLUG STANDARD)
- CUSTOMIZABLE CONFIGURATIONS AND FINISHES
- UL LISTED FOR MOUNTING IN FURNITURE
- 15A