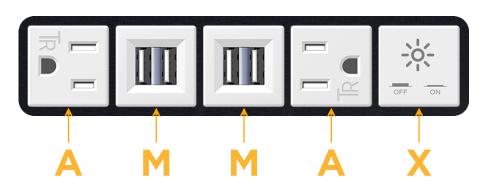

## Features:

- Module/Port Options:
- A Tamper Resistant AC Receptacle
- E USB-A & USB-C (20W)
- M Double USB-A (Fast Charging Ports 18W)
- H HDMI
- 6 CAT 6
- 12 RJ 12
- X Switched AC
- Y 3-Way Switch (Low Voltage)
- V USB-C (45W High Speed Charging Port)
- S USB-C (25W High Speed Charging Port)
- R Switched AC (Rocker Switch)
- D Dimmer Switch