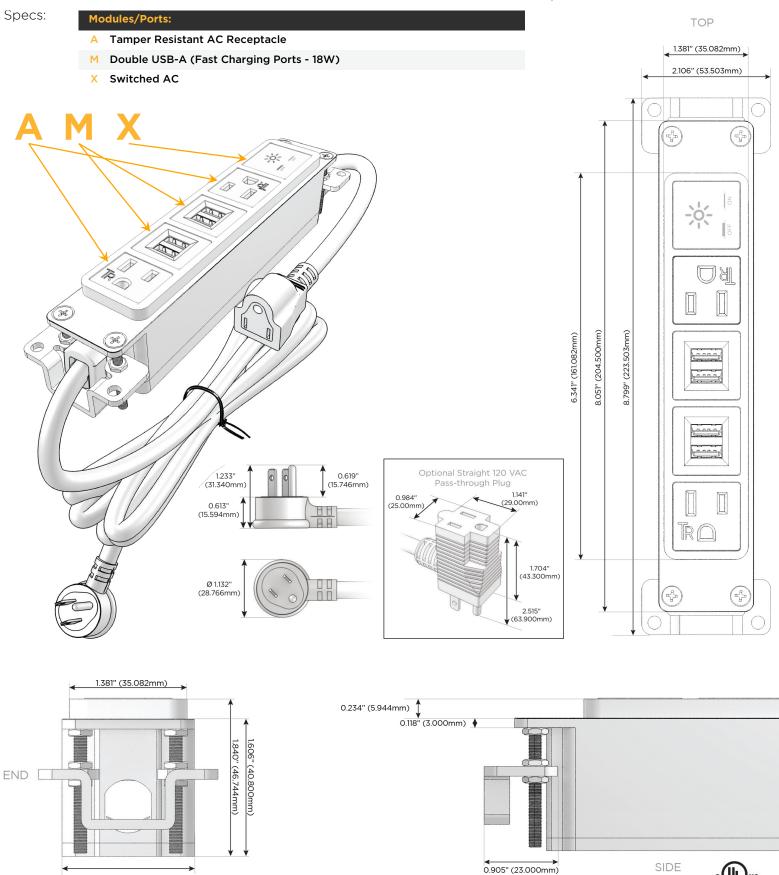

## Features:

- Module/Port Options:
- A Tamper Resistant AC Receptacle
- E USB-A & USB-C (20W)
- M Double USB-A (Fast Charging Ports 18W)
- H HDMI
- 6 CAT 6
- 12 RJ 12
- X Switched AC
- Y 3-Way Switch (Low Voltage)
- V USB-C (45W High Speed Charging Port)
- S USB-C (25W High Speed Charging Port)
- R Switched AC (Rocker Switch)
- D Dimmer Switch

## Plug:

Supplied with Low Profile Flat 45° Angle 120 VAC Plug

Optional Standard Straight 120 VAC Plug

Optional Straight 120 VAC Pass-through Plug

- CLEAN, COMPACT DESIGN
- STREAMLINED
- LOW PROFILE
- SIDE-EXITING CORDS
- PLUG & PLAY
- 6' AC CORD & PLUG (FLAT PLUG STANDARD)
- CUSTOMIZABLE CONFIGURATIONS AND FINISHES
- UL LISTED FOR MOUNTING IN FURNITURE
- 15A