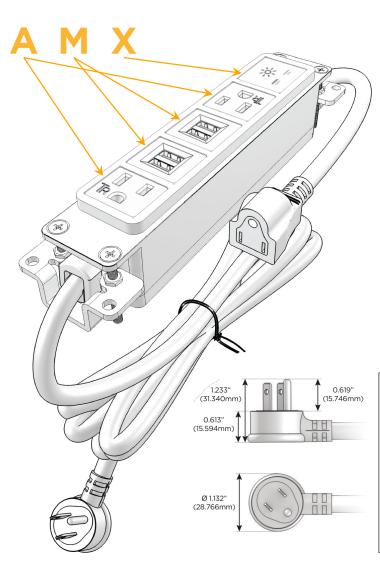

#### Plug:

Supplied with Low Profile Flat 45° Angle 120 VAC Plug

Optional Standard Straight 120 VAC Plug

Optional Straight 120 VAC Pass-through Plug

- CLEAN, COMPACT DESIGN
- **STREAMLINED**
- **LOW PROFILE**
- SIDE-EXITING CORDS
- **PLUG & PLAY**
- 6' AC CORD & PLUG (FLAT PLUG STANDARD)
- **CUSTOMIZABLE CONFIGURATIONS AND FINISHES**
- **UL LISTED FOR MOUNTING IN FURNITURE**
- 15A