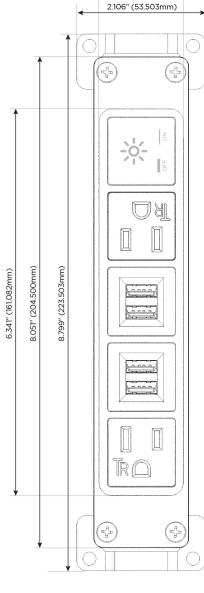

### **Module/Port Options:**

- **Tamper Resistant AC Receptacle**
- USB-A & USB-C (20W)
- Double USB-A (Fast Charging Ports 18W)
- **HDMI**
- CAT 6
- **RJ 12**
- Switched AC
- 3-Way Switch (Low Voltage)
- V USB-C (45W High Speed Charging Port)
- USB-C (25W High Speed Charging Port)
- Switched AC (Rocker Switch)
- D Dimmer Switch

### **Modules/Ports:**

- **Tamper Resistant AC Receptacle**
- Double USB-A (Fast Charging Ports 18W)
- Switched AC