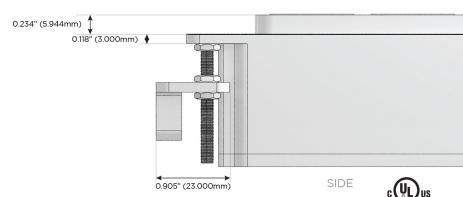

Port)
- Switched AC (Rocker Switch)
- D Dimmer Switch

#### Plug:

Supplied with Low Profile Flat 45° Angle 120 VAC Plug

Optional Standard Straight 120 VAC Plug

Optional Straight 120 VAC Pass-through Plug

- CLEAN, COMPACT DESIGN
- **STREAMLINED**
- **LOW PROFILE**
- SIDE-EXITING CORDS
- **PLUG & PLAY**
- 6' AC CORD & PLUG (FLAT PLUG STANDARD)
- **CUSTOMIZABLE CONFIGURATIONS AND FINISHES**
- **UL LISTED FOR MOUNTING IN FURNITURE**
- 15A





#### AC POWER & DATA CONNECTIVITY SOLUTION

M-POWER-5TW-AMMAX-APAB

# Distributed by



Mormax Company, Inc. 8 Westchester Plaza

914-699-0101

sales@mormax.com

1.381" (35.082mm)

mormax.com

TOP

Elmsford, NY 10523

Specs:

### **Modules/Ports:**

- **Tamper Resistant AC Receptacle**
- Double USB-A (Fast Charging Ports 18W)
- Switched AC