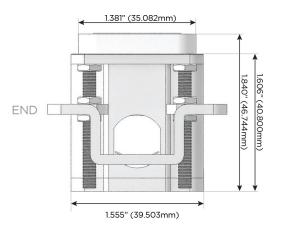

# Distributed by

Mormax Company, Inc. 8 Westchester Plaza

914-699-0101

sales@mormax.com

1.381" (35.082mm)

mormax.com

TOP

Elmsford, NY 10523