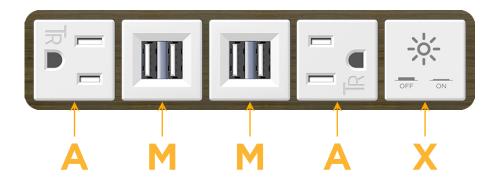

### **Module/Port Options:**

- **Tamper Resistant AC Receptacle**
- USB-A & USB-C (20W)
- Double USB-A (Fast Charging Ports 18W)
- **HDMI**
- CAT 6
- **RJ 12**
- Switched AC
- 3-Way Switch (Low Voltage)
- V USB-C (45W High Speed Charging Port)
- USB-C (25W High Speed Charging Port)
- Switched AC (Rocker Switch)
- D Dimmer Switch

### **Modules/Ports:**

- **Tamper Resistant AC Receptacle**
- Double USB-A (Fast Charging Ports 18W)
- Switched AC