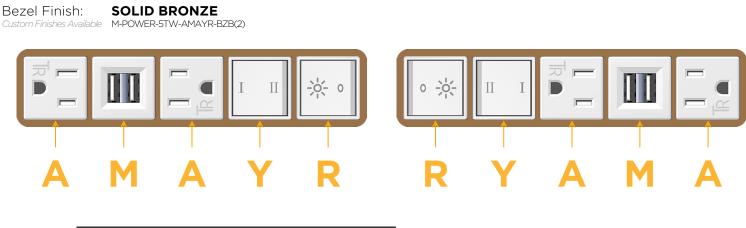

## Module/Port Options:

- A Tamper Resistant AC Receptacle
- E USB-A & USB-C (20W)
- M Double USB-A (Fast Charging Ports 18W)
- H HDMI
- 6 CAT 6
- 12 RJ 12
- X Switched AC
- Y 3-Way Switch (Low Voltage)
- V USB-C (45W High Speed Charging Port)
- S USB-C (25W High Speed Charging Port)
- R Switched AC (Rocker Switch)
- D Dimmer Switch