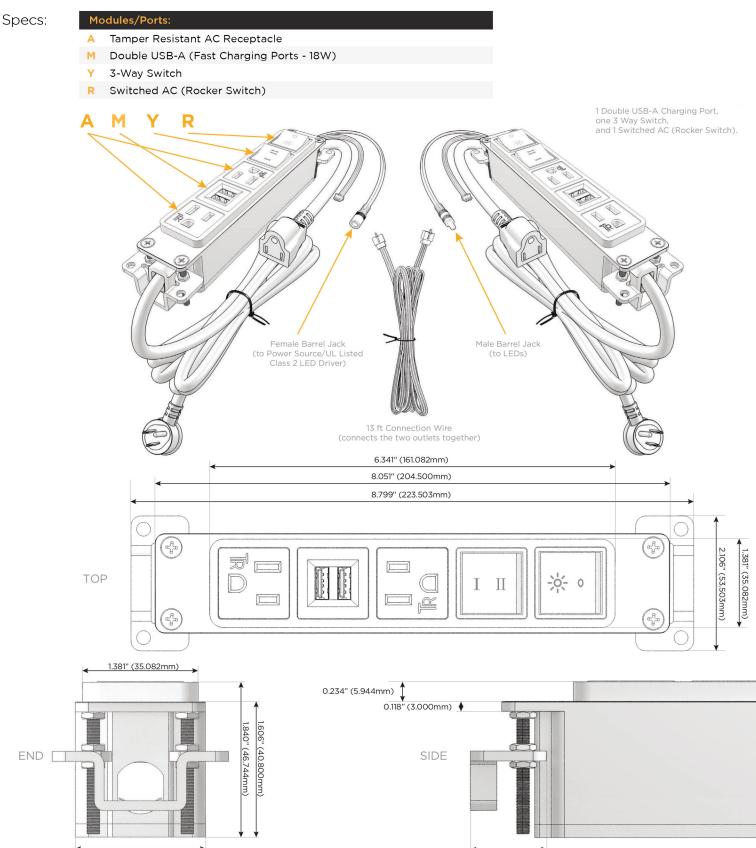

## Module/Port Options:

- A Tamper Resistant AC Receptacle
- E USB-A & USB-C (20W)
- M Double USB-A (Fast Charging Ports 18W)
- H HDMI
- 6 CAT 6
- 12 RJ 12
- X Switched AC
- Y 3-Way Switch (Low Voltage)
- V USB-C (45W High Speed Charging Port)
- S USB-C (25W High Speed Charging Port)
- R Switched AC (Rocker Switch)
- D Dimmer Switch

/ UL LISTED AND APPROVED FOR USE ONLY WITH METRO LIGHT & POWER'S UL LISTED LEDS & CLASS 2 UL LISTED LED DRIVERS