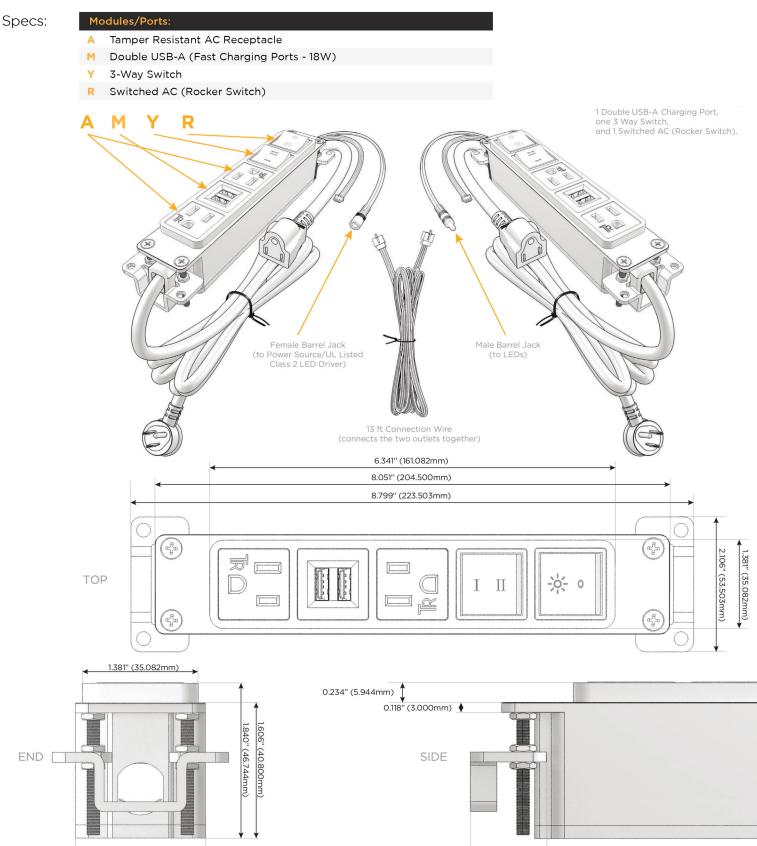

## Bezel Finish: SATIN BLACK (ABS) Custom Finishes Available M-POWER-5TW-AMAYR-B2AB(2) Features: Module/Port Options: CLEAN, COMPACT DESIGN **Tamper Resistant AC Receptacle** Α STREAMLINED USB-A & USB-C (20W) E LOW PROFILE Double USB-A (Fast Charging Ports - 18W) M SIDE-EXITING CORDS H HDMI **PLUG & PLAY** CAT 6 6 12 RJ 12

- Switched AC Х
- 3-Way Switch (Low Voltage) Y
- USB-C (45W High Speed Charging Port) V
- USB-C (25W High Speed Charging Port) S
- Switched AC (Rocker Switch) D
- **Dimmer Switch** D

## Plug:

Supplied with Low Profile Flat 45° Angle 120 VAC Plug

**Optional Standard Straight 120 VAC Plug** 

**Optional Straight 120 VAC Pass-through Plug** 

- 6' AC CORD & PLUG (FLAT PLUG STANDARD)
- CUSTOMIZABLE CONFIGURATIONS AND FINISHES
- UL LISTED FOR MOUNTING IN FURNITURE
- 15A