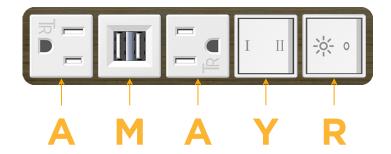

## **Module/Port Options:**

- **Tamper Resistant AC Receptacle**
- **USB-A & USB-C (20W)**
- Double USB-A (Fast Charging Ports 18W)
- **HDMI**
- CAT 6 6
- 12 RJ 12
- Switched AC
- 3-Way Switch (Low Voltage)
- USB-C (45W High Speed Charging Port)
- USB-C (25W High Speed Charging Port)
- Switched AC (Rocker Switch)
- **Dimmer Switch**

#### Specs: Modules/Ports:

- Tamper Resistant AC Receptacle
- Double USB-A (Fast Charging Ports 18W)
- 3-Way Switch

1.555" (39.503mm)

Switched AC (Rocker Switch)

0.905" (23.000mm)