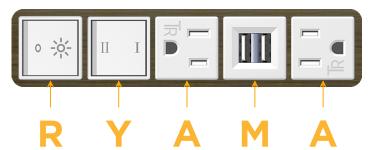

## **Module/Port Options:**

- **Tamper Resistant AC Receptacle**
- **USB-A & USB-C (20W)**
- Double USB-A (Fast Charging Ports 18W)
- **HDMI**
- CAT 6 6
- 12 RJ 12
- Switched AC
- 3-Way Switch (Low Voltage)
- USB-C (45W High Speed Charging Port)
- USB-C (25W High Speed Charging Port)
- Switched AC (Rocker Switch)
- **Dimmer Switch**

#### Specs: Modules/Ports:

- Tamper Resistant AC Receptacle
- Double USB-A (Fast Charging Ports 18W)
- 3-Way Switch

1.555" (39.503mm)

Switched AC (Rocker Switch)

0.905" (23.000mm)