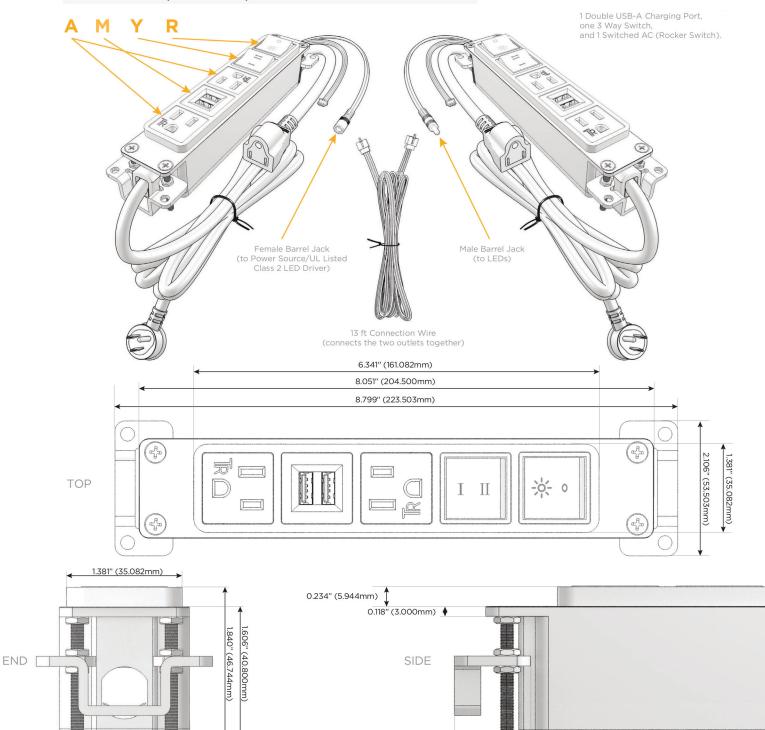

## **Module/Port Options:**

- **Tamper Resistant AC Receptacle**
- **USB-A & USB-C (20W)**
- Double USB-A (Fast Charging Ports 18W)
- **HDMI**
- CAT 6 6
- 12 RJ 12
- Switched AC
- 3-Way Switch (Low Voltage)
- USB-C (45W High Speed Charging Port)
- USB-C (25W High Speed Charging Port)
- Switched AC (Rocker Switch)
- **Dimmer Switch**

#### Plug:

Supplied with Low Profile Flat 45° Angle 120 VAC Plug

Optional Standard Straight 120 VAC Plug

Optional Straight 120 VAC Pass-through Plug

- · CLEAN, COMPACT DESIGN
- **STREAMLINED**
- LOW PROFILE
- SIDE-EXITING CORDS
- **PLUG & PLAY**
- 6' AC CORD & PLUG (FLAT PLUG STANDARD)
- **CUSTOMIZABLE CONFIGURATIONS AND FINISHES**
- **UL LISTED FOR MOUNTING IN FURNITURE**
- 15A

UL LISTED AND APPROVED FOR USE ONLY WITH METRO LIGHT & POWER'S UL LISTED LEDS & CLASS 2 UL LISTED LED DRIVERS

#### Specs: Modules/Ports:

- Tamper Resistant AC Receptacle
- Double USB-A (Fast Charging Ports 18W)
- 3-Way Switch

1.555" (39.503mm)

Switched AC (Rocker Switch)

0.905" (23.000mm)