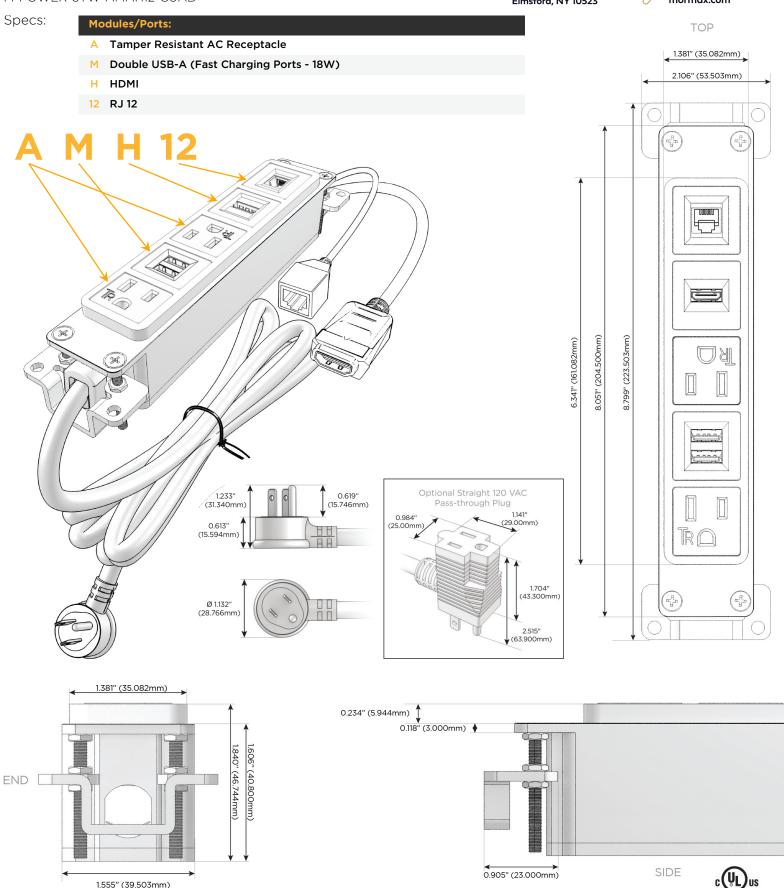

# Module/Port Options:

- A Tamper Resistant AC Receptacle
- E USB-A & USB-C (20W)
- M Double USB-A (Fast Charging Ports 18W)
- H HDMI
- 6 CAT 6
- 12 RJ 12
- X Switched AC
- Y 3-Way Switch (Low Voltage)
- V USB-C (45W High Speed Charging Port)
- S USB-C (25W High Speed Charging Port)
- R Switched AC (Rocker Switch)
- D Dimmer Switch

### Plug:

Supplied with Low Profile Flat 45° Angle 120 VAC Plug

Optional Standard Straight 120 VAC Plug

Optional Straight 120 VAC Pass-through Plug

- CLEAN, COMPACT DESIGN
- STREAMLINED
- LOW PROFILE
- SIDE-EXITING CORDS
- PLUG & PLAY
- 6' AC CORD & PLUG (FLAT PLUG STANDARD)
- CUSTOMIZABLE CONFIGURATIONS AND FINISHES
- UL LISTED FOR MOUNTING IN FURNITURE
- 15A