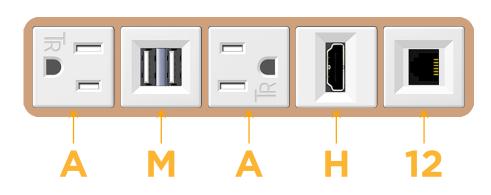

# Module/Port Options:

- A Tamper Resistant AC Receptacle
- E USB-A & USB-C (20W)
- M Double USB-A (Fast Charging Ports 18W)
- H HDMI
- 6 CAT 6
- 12 RJ 12
- X Switched AC
- Y 3-Way Switch (Low Voltage)
- V USB-C (45W High Speed Charging Port)
- S USB-C (25W High Speed Charging Port)
- R Switched AC (Rocker Switch)
- D Dimmer Switch