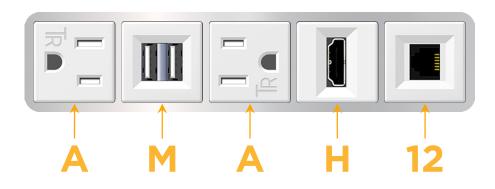

# Module/Port Options:

- A Tamper Resistant AC Receptacle
- E USB-A & USB-C (20W)
- M Double USB-A (Fast Charging Ports 18W)
- H HDMI
- 6 CAT 6
- 12 RJ 12
- X Switched AC
- Y 3-Way Switch (Low Voltage)
- V USB-C (45W High Speed Charging Port)
- S USB-C (25W High Speed Charging Port)
- R Switched AC (Rocker Switch)
- D Dimmer Switch