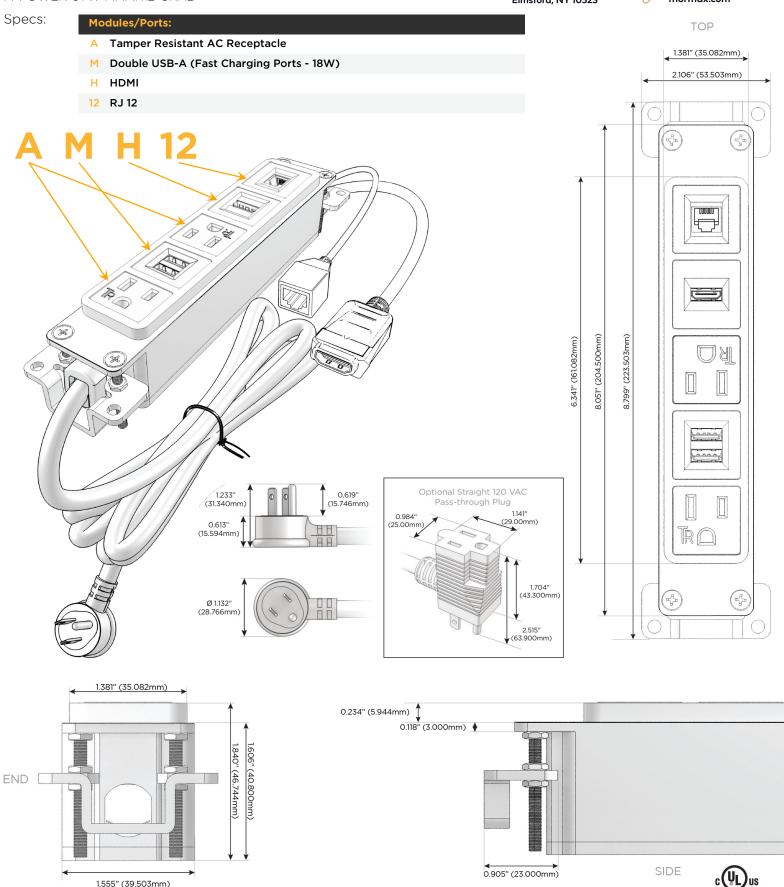

# Module/Port Options:

- A Tamper Resistant AC Receptacle
- E USB-A & USB-C (20W)
- M Double USB-A (Fast Charging Ports 18W)
- H HDMI
- 6 CAT 6
- 12 RJ 12
- X Switched AC
- Y 3-Way Switch (Low Voltage)
- V USB-C (45W High Speed Charging Port)
- S USB-C (25W High Speed Charging Port)
- R Switched AC (Rocker Switch)
- D Dimmer Switch

### Plug:

Supplied with Low Profile Flat 45° Angle 120 VAC Plug

Optional Standard Straight 120 VAC Plug

Optional Straight 120 VAC Pass-through Plug

- CLEAN, COMPACT DESIGN
- STREAMLINED
- LOW PROFILE
- SIDE-EXITING CORDS
- PLUG & PLAY
- 6' AC CORD & PLUG (FLAT PLUG STANDARD)
- CUSTOMIZABLE CONFIGURATIONS AND FINISHES
- UL LISTED FOR MOUNTING IN FURNITURE
- 15A