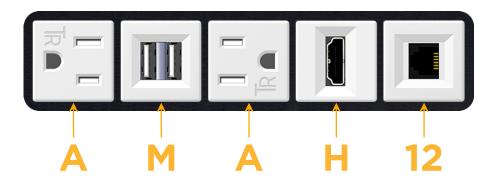

# **Module/Port Options:**

- **Tamper Resistant AC Receptacle**
- USB-A & USB-C (20W)
- Double USB-A (Fast Charging Ports 18W)
- **HDMI**
- CAT 6
- **RJ 12**
- Switched AC
- 3-Way Switch (Low Voltage)
- V USB-C (45W High Speed Charging Port)
- USB-C (25W High Speed Charging Port)
- R Switched AC (Rocker Switch)
- D Dimmer Switch

# Modules/Ports: A Tamper Resistant AC Receptacle M Double USB-A (Fast Charging Ports - 18W)

- H HDMI
- 12 RJ 12