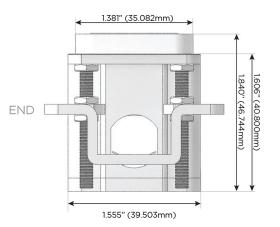

# MORMAX

Mormax Company, Inc.

Distributed by

6

914-699-0101

8 Westchester Plaza Elmsford, NY 10523

sales@mormax.com mormax.com

1.381" (35.082mm)

2.106" (53.503mm)

TOP