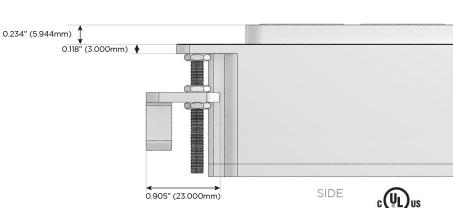

#### AC POWER & DATA CONNECTIVITY SOLUTION

M-POWER-5TW-AESAX-SS8B

# Distributed by

MORMAX

Mormax Company, Inc. 8 Westchester Plaza

Elmsford, NY 10523

914-699-0101 sales@mormax.com

mormax.com

TOP

1.381" (35.082mm)

2.106" (53.503mm)

Specs: