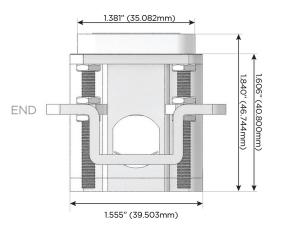

# Distributed by

MORMAX

Mormax Company, Inc. 8 Westchester Plaza

Elmsford, NY 10523

914-699-0101 sales@mormax.com

mormax.com

TOP

1.381" (35.082mm)

2.106" (53.503mm)

Specs: