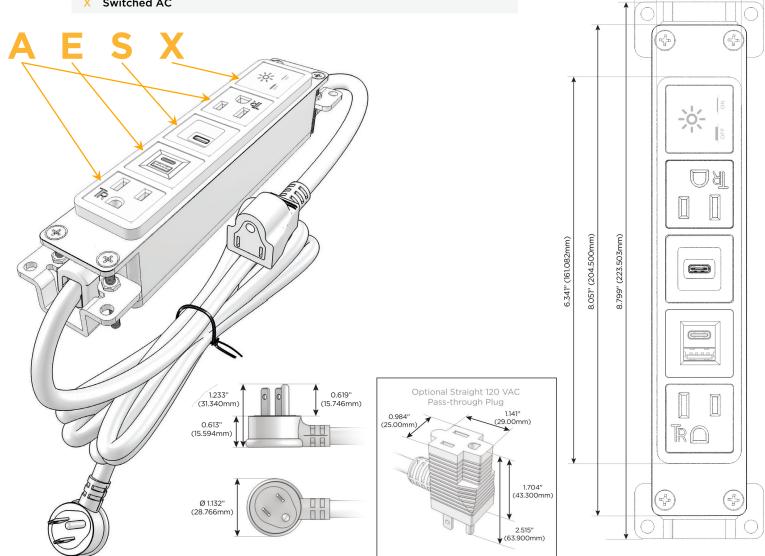

## **Module/Port Options:**

- A Tamper Resistant AC Receptacle
- E USB-A & USB-C (20W)
- M Double USB-A (Fast Charging Ports 18W)
- H HDMI
- 6 CAT 6
- 12 RJ 12
- X Switched AC
- Y 3-Way Switch (Low Voltage)
- V USB-C (45W High Speed Charging Port)
- S USB-C (25W High Speed Charging Port)
- R Switched AC (Rocker Switch)
- Dimmer Switch

#### Plug:

Supplied with Low Profile Flat 45° Angle 120 VAC Plug

Optional Standard Straight 120 VAC Plug

Optional Straight 120 VAC Pass-through Plug

- · CLEAN, COMPACT DESIGN
- STREAMLINED
- LOW PROFILE
- SIDE-EXITING CORDS
- PLUG & PLAY
- 6' AC CORD & PLUG (FLAT PLUG STANDARD)
- CUSTOMIZABLE CONFIGURATIONS AND FINISHES
- UL LISTED FOR MOUNTING IN FURNITURE
- 15A

# **Modules/Ports:**

- **Tamper Resistant AC Receptacle**
- USB-A & USB-C (20W)
- USB-C (25W High Speed Charging Port)
- Switched AC