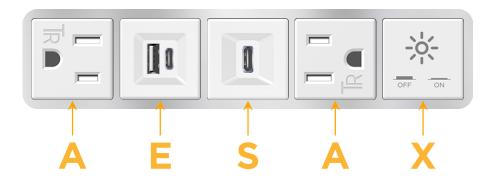

## **Module/Port Options:**

- A Tamper Resistant AC Receptacle
- E USB-A & USB-C (20W)
- M Double USB-A (Fast Charging Ports 18W)
- H HDMI
- 6 CAT 6
- 12 RJ 12
- X Switched AC
- Y 3-Way Switch (Low Voltage)
- V USB-C (45W High Speed Charging Port)
- S USB-C (25W High Speed Charging Port)
- R Switched AC (Rocker Switch)
- Dimmer Switch

# **Modules/Ports:**

- **Tamper Resistant AC Receptacle**
- USB-A & USB-C (20W)
- USB-C (25W High Speed Charging Port)
- Switched AC