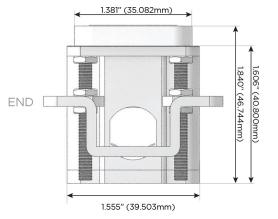

# MORMAX

Mormax Company, Inc.

Distributed by

914-699-0101

TOP

1.381" (35.082mm)

2.106" (53.503mm)

8 Westchester Plaza Elmsford, NY 10523