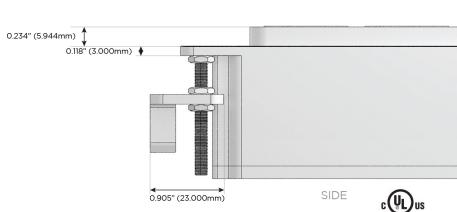

# MORMAX

Mormax Company, Inc.

Distributed by

914-699-0101

TOP

1.381" (35.082mm)

2.106" (53.503mm)

8 Westchester Plaza Elmsford, NY 10523

sales@mormax.com mormax.com

Specs: