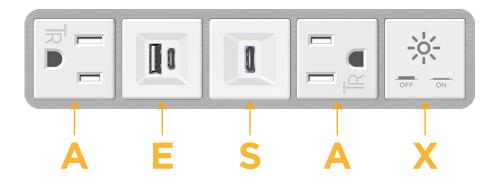

### **Module/Port Options:**

- A Tamper Resistant AC Receptacle
- E USB-A & USB-C (20W)
- M Double USB-A (Fast Charging Ports 18W)
- H HDMI
- 6 CAT 6
- 12 RJ 12
- X Switched AC
- Y 3-Way Switch (Low Voltage)
- V USB-C (45W High Speed Charging Port)
- S USB-C (25W High Speed Charging Port)
- R Switched AC (Rocker Switch)
- D Dimmer Switch

# **Modules/Ports:**

- **Tamper Resistant AC Receptacle**
- USB-A & USB-C (20W)
- USB-C (25W High Speed Charging Port)