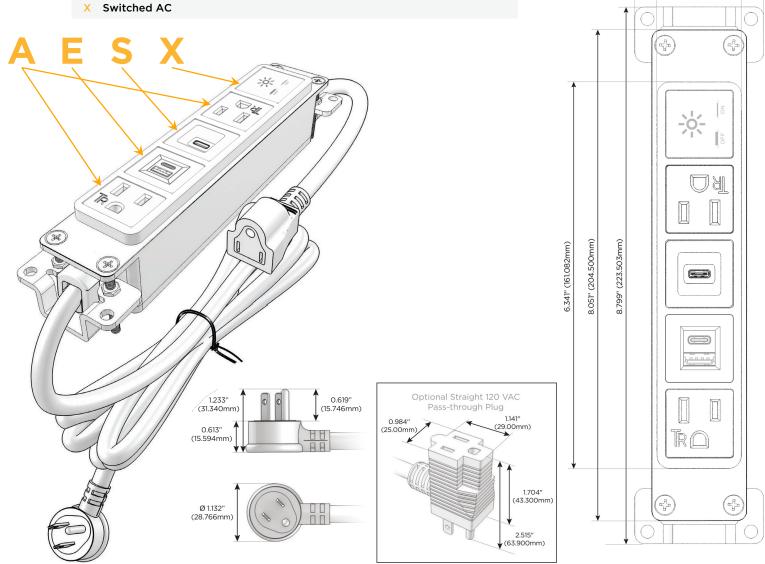

### **Module/Port Options:**

- A Tamper Resistant AC Receptacle
- E USB-A & USB-C (20W)
- M Double USB-A (Fast Charging Ports 18W)
- H HDMI
- 6 CAT 6
- 12 RJ 12
- X Switched AC
- Y 3-Way Switch (Low Voltage)
- V USB-C (45W High Speed Charging Port)
- S USB-C (25W High Speed Charging Port)
- R Switched AC (Rocker Switch)
- D Dimmer Switch

#### Plug:

Supplied with Low Profile Flat 45° Angle 120 VAC Plug

Optional Standard Straight 120 VAC Plug

Optional Straight 120 VAC Pass-through Plug

- CLEAN, COMPACT DESIGN
- STREAMLINED
- LOW PROFILE
- SIDE-EXITING CORDS
- PLUG & PLAY
- 6' AC CORD & PLUG (FLAT PLUG STANDARD)
- CUSTOMIZABLE CONFIGURATIONS AND FINISHES
- UL LISTED FOR MOUNTING IN FURNITURE
- 15A

# **Modules/Ports:**

- **Tamper Resistant AC Receptacle**
- USB-A & USB-C (20W)
- USB-C (25W High Speed Charging Port)