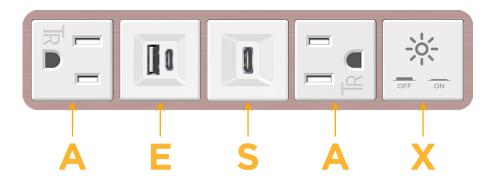

# Modules/Ports:

- A Tamper Resistant AC Receptacle
- E USB-A & USB-C (20W)
- S USB-C (25W High Speed Charging Port)
- X Switched AC