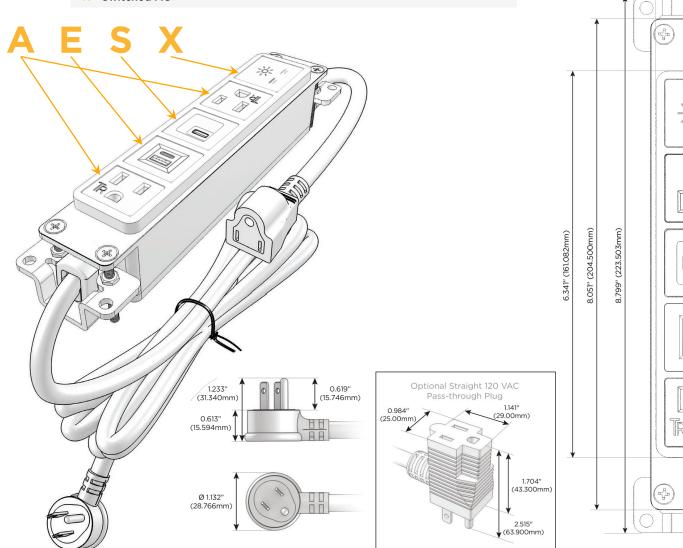

### **Module/Port Options:**

- A Tamper Resistant AC Receptacle
- E USB-A & USB-C (20W)
- M Double USB-A (Fast Charging Ports 18W)
- H HDMI
- 6 CAT 6
- 12 RJ 12
- X Switched AC
- Y 3-Way Switch (Low Voltage)
- V USB-C (45W High Speed Charging Port)
- S USB-C (25W High Speed Charging Port)
- R Switched AC (Rocker Switch)
- Dimmer Switch

#### Plug:

Supplied with Low Profile Flat 45° Angle 120 VAC Plug

Optional Standard Straight 120 VAC Plug

Optional Straight 120 VAC Pass-through Plug

- CLEAN, COMPACT DESIGN
- STREAMLINED
- LOW PROFILE
- SIDE-EXITING CORDS
- PLUG & PLAY
- 6' AC CORD & PLUG (FLAT PLUG STANDARD)
- CUSTOMIZABLE CONFIGURATIONS AND FINISHES
- UL LISTED FOR MOUNTING IN FURNITURE
- 15A

# Modules/Ports:

- A Tamper Resistant AC Receptacle
- E USB-A & USB-C (20W)
- S USB-C (25W High Speed Charging Port)
- X Switched AC