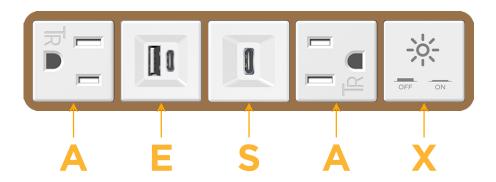

# **Module/Port Options:**

- **Tamper Resistant AC Receptacle**
- USB-A & USB-C (20W)
- Double USB-A (Fast Charging Ports 18W)
- **HDMI**
- CAT 6
- **RJ 12**
- Switched AC
- 3-Way Switch (Low Voltage)
- V USB-C (45W High Speed Charging Port)
- USB-C (25W High Speed Charging Port)
- Switched AC (Rocker Switch)
- D Dimmer Switch

# **Modules/Ports:**

- **Tamper Resistant AC Receptacle**
- USB-A & USB-C (20W)
- USB-C (25W High Speed Charging Port)
- Switched AC