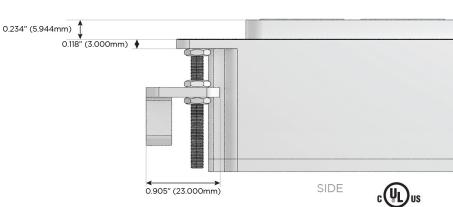

- D Dimmer Switch

### Plug:

Supplied with Low Profile Flat 45° Angle 120 VAC Plug

Optional Standard Straight 120 VAC Plug

Optional Straight 120 VAC Pass-through Plug

- CLEAN, COMPACT DESIGN
- **STREAMLINED**
- **LOW PROFILE**
- SIDE-EXITING CORDS
- **PLUG & PLAY**
- 6' AC CORD & PLUG (FLAT PLUG STANDARD)
- **CUSTOMIZABLE CONFIGURATIONS AND FINISHES**
- **UL LISTED FOR MOUNTING IN FURNITURE**
- 15A





#### AC POWER & DATA CONNECTIVITY SOLUTION

M-POWER-5TW-AESAX-BZB

# MORMAX

Mormax Company, Inc.

Distributed by

914-699-0101

sales@mormax.com

1.381" (35.082mm)

2.106" (53.503mm)

8 Westchester Plaza Elmsford, NY 10523

mormax.com TOP

Specs:

# **Modules/Ports:**

- **Tamper Resistant AC Receptacle**
- USB-A & USB-C (20W)
- USB-C (25W High Speed Charging Port)
- Switched AC