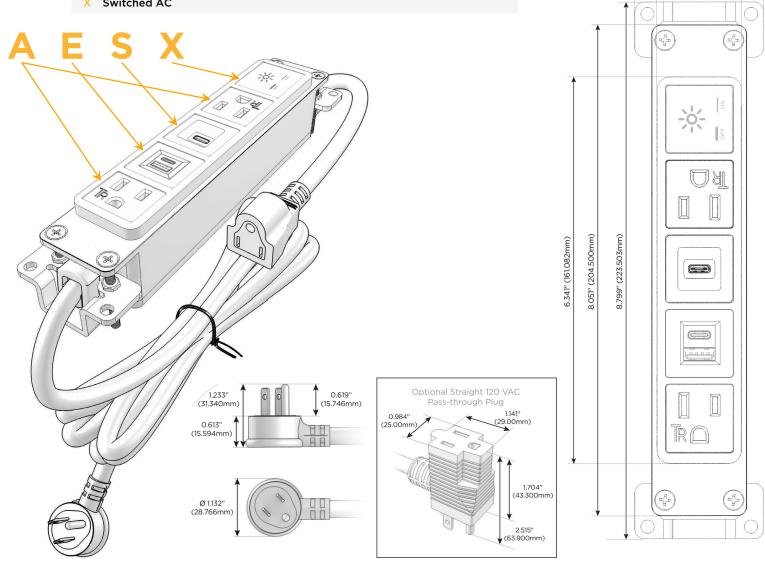

# **Module/Port Options:**

- **Tamper Resistant AC Receptacle**
- USB-A & USB-C (20W)
- Double USB-A (Fast Charging Ports 18W)
- **HDMI**
- CAT 6
- **RJ 12**
- Switched AC
- 3-Way Switch (Low Voltage)
- V USB-C (45W High Speed Charging Port)
- USB-C (25W High Speed Charging Port)
- Switched AC (Rocker Switch)
- D Dimmer Switch

### Plug:

Supplied with Low Profile Flat 45° Angle 120 VAC Plug

Optional Standard Straight 120 VAC Plug

Optional Straight 120 VAC Pass-through Plug

- CLEAN, COMPACT DESIGN
- **STREAMLINED**
- **LOW PROFILE**
- SIDE-EXITING CORDS
- **PLUG & PLAY**
- 6' AC CORD & PLUG (FLAT PLUG STANDARD)
- **CUSTOMIZABLE CONFIGURATIONS AND FINISHES**
- **UL LISTED FOR MOUNTING IN FURNITURE**
- 15A

# **Modules/Ports:**

- **Tamper Resistant AC Receptacle**
- USB-A & USB-C (20W)
- USB-C (25W High Speed Charging Port)
- Switched AC