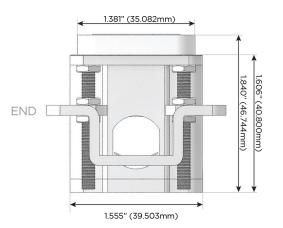

# MORMAX

Mormax Company, Inc.

Distributed by

914-699-0101

sales@mormax.com

1.381" (35.082mm)

2.106" (53.503mm)

8 Westchester Plaza Elmsford, NY 10523