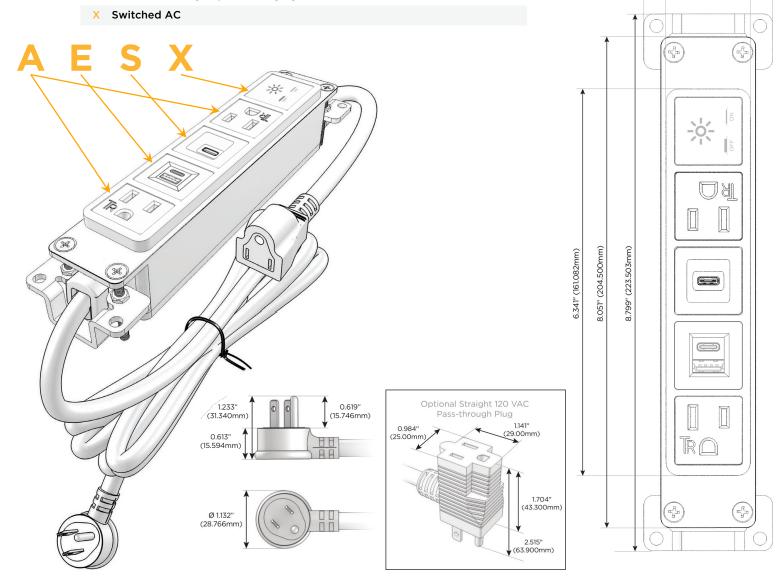

# **Module/Port Options:**

- Tamper Resistant AC Receptacle
- E USB-A & USB-C (20W)
- M Double USB-A (Fast Charging Ports 18W)
- H HDMI
- 6 CAT 6
- 12 RJ 12
- X Switched AC
- Y 3-Way Switch (Low Voltage)
- V USB-C (45W High Speed Charging Port)
- S USB-C (25W High Speed Charging Port)
- R Switched AC (Rocker Switch)
- D Dimmer Switch

### Plug:

Supplied with Low Profile Flat 45° Angle 120 VAC Plug

Optional Standard Straight 120 VAC Plug

Optional Straight 120 VAC Pass-through Plug

- · CLEAN, COMPACT DESIGN
- STREAMLINED
- LOW PROFILE
- SIDE-EXITING CORDS
- PLUG & PLAY
- 6' AC CORD & PLUG (FLAT PLUG STANDARD)
- CUSTOMIZABLE CONFIGURATIONS AND FINISHES
- UL LISTED FOR MOUNTING IN FURNITURE
- 15A

# **Modules/Ports:**

- **Tamper Resistant AC Receptacle**
- USB-A & USB-C (20W)
- USB-C (25W High Speed Charging Port)