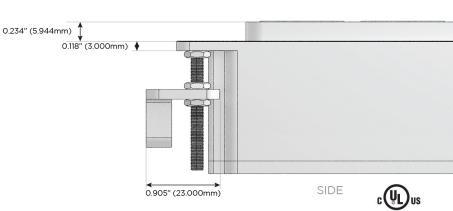

R Switched AC (Rocker Switch)
- D Dimmer Switch

### Plug:

Supplied with Low Profile Flat 45° Angle 120 VAC Plug

Optional Standard Straight 120 VAC Plug

Optional Straight 120 VAC Pass-through Plug

- · CLEAN, COMPACT DESIGN
- STREAMLINED
- LOW PROFILE
- SIDE-EXITING CORDS
- PLUG & PLAY
- 6' AC CORD & PLUG (FLAT PLUG STANDARD)
- CUSTOMIZABLE CONFIGURATIONS AND FINISHES
- UL LISTED FOR MOUNTING IN FURNITURE
- 15A





#### AC POWER & DATA CONNECTIVITY SOLUTION

M-POWER-5TW-AESAX-BZ5AB

# MORMAX

Mormax Company, Inc. 8 Westchester Plaza

Elmsford, NY 10523

Distributed by

914-699-0101

TOP

1.381" (35.082mm)

2.106" (53.503mm)

sales@mormax.com

mormax.com

Specs:

# **Modules/Ports:**

- **Tamper Resistant AC Receptacle**
- USB-A & USB-C (20W)
- USB-C (25W High Speed Charging Port)