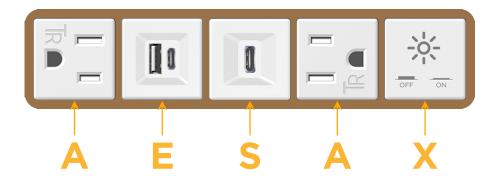

# **Module/Port Options:**

- Tamper Resistant AC Receptacle
- E USB-A & USB-C (20W)
- M Double USB-A (Fast Charging Ports 18W)
- H HDMI
- 6 CAT 6
- 12 RJ 12
- X Switched AC
- Y 3-Way Switch (Low Voltage)
- V USB-C (45W High Speed Charging Port)
- S USB-C (25W High Speed Charging Port)
- R Switched AC (Rocker Switch)
- D Dimmer Switch

# **Modules/Ports:**

- **Tamper Resistant AC Receptacle**
- USB-A & USB-C (20W)
- USB-C (25W High Speed Charging Port)