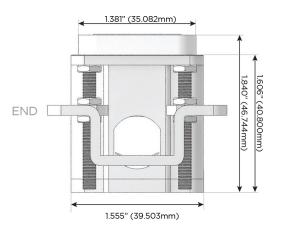

# MORMAX

Mormax Company, Inc. 8 Westchester Plaza

Elmsford, NY 10523

Distributed by

914-699-0101

TOP

1.381" (35.082mm)

2.106" (53.503mm)