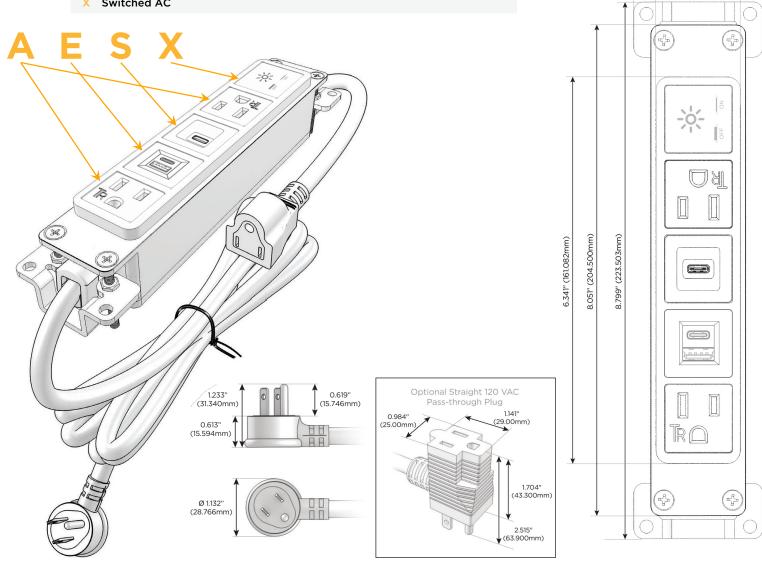

### **Module/Port Options:**

- **Tamper Resistant AC Receptacle**
- USB-A & USB-C (20W)
- Double USB-A (Fast Charging Ports 18W)
- **HDMI**
- CAT 6
- **RJ 12**
- Switched AC
- 3-Way Switch (Low Voltage)
- V USB-C (45W High Speed Charging Port)
- USB-C (25W High Speed Charging Port)
- Switched AC (Rocker Switch)
- D Dimmer Switch

#### Plug:

Supplied with Low Profile Flat 45° Angle 120 VAC Plug

Optional Standard Straight 120 VAC Plug

Optional Straight 120 VAC Pass-through Plug

- CLEAN, COMPACT DESIGN
- **STREAMLINED**
- **LOW PROFILE**
- SIDE-EXITING CORDS
- **PLUG & PLAY**
- 6' AC CORD & PLUG (FLAT PLUG STANDARD)
- **CUSTOMIZABLE CONFIGURATIONS AND FINISHES**
- **UL LISTED FOR MOUNTING IN FURNITURE**
- 15A

# **Modules/Ports:**

- **Tamper Resistant AC Receptacle**
- USB-A & USB-C (20W)
- USB-C (25W High Speed Charging Port)
- Switched AC