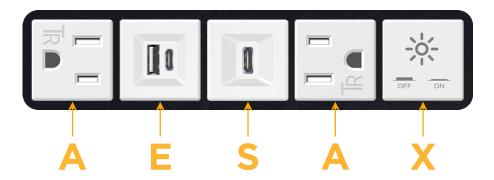

### **Module/Port Options:**

- **Tamper Resistant AC Receptacle**
- USB-A & USB-C (20W)
- Double USB-A (Fast Charging Ports 18W)
- **HDMI**
- CAT 6
- **RJ 12**
- Switched AC
- 3-Way Switch (Low Voltage)
- V USB-C (45W High Speed Charging Port)
- USB-C (25W High Speed Charging Port)
- Switched AC (Rocker Switch)
- D Dimmer Switch

# **Modules/Ports:**

- **Tamper Resistant AC Receptacle**
- USB-A & USB-C (20W)
- USB-C (25W High Speed Charging Port)
- Switched AC