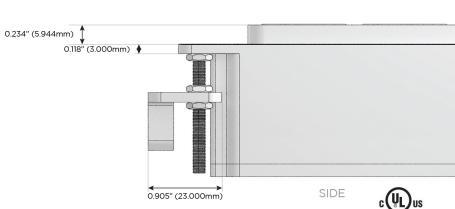

witch)
- D Dimmer Switch

#### Plug:

Supplied with Low Profile Flat 45° Angle 120 VAC Plug

Optional Standard Straight 120 VAC Plug

Optional Straight 120 VAC Pass-through Plug

- CLEAN, COMPACT DESIGN
- **STREAMLINED**
- **LOW PROFILE**
- SIDE-EXITING CORDS
- **PLUG & PLAY**
- 6' AC CORD & PLUG (FLAT PLUG STANDARD)
- **CUSTOMIZABLE CONFIGURATIONS AND FINISHES**
- **UL LISTED FOR MOUNTING IN FURNITURE**
- 15A





#### AC POWER & DATA CONNECTIVITY SOLUTION

M-POWER-5TW-AESAX-BB

# Distributed by



Mormax Company, Inc.

914-699-0101

sales@mormax.com mormax.com

TOP

1.381" (35.082mm)

2.106" (53.503mm)

8 Westchester Plaza Elmsford, NY 10523

Specs:

# **Modules/Ports:**

- **Tamper Resistant AC Receptacle**
- USB-A & USB-C (20W)
- USB-C (25W High Speed Charging Port)
- Switched AC