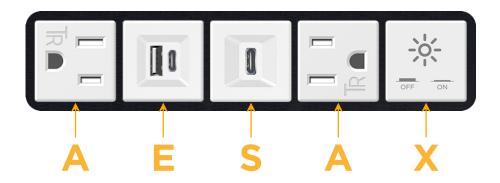

## Modules/Ports:

- A Tamper Resistant AC Receptacle
- E USB-A & USB-C (20W)
- S USB-C (25W High Speed Charging Port)

0.234" (5.944mm)