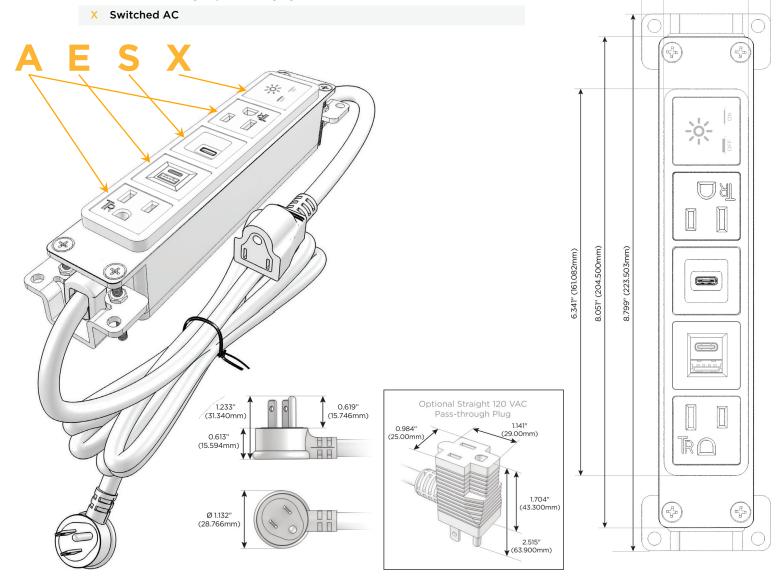

## **Module/Port Options:**

- A Tamper Resistant AC Receptacle
- E USB-A & USB-C (20W)
- M Double USB-A (Fast Charging Ports 18W)
- H HDMI
- 6 CAT 6
- 12 RJ 12
- X Switched AC
- Y 3-Way Switch (Low Voltage)
- V USB-C (45W High Speed Charging Port)
- S USB-C (25W High Speed Charging Port)
- R Switched AC (Rocker Switch)
- D Dimmer Switch

#### Plug:

Supplied with Low Profile Flat 45° Angle 120 VAC Plug

Optional Standard Straight 120 VAC Plug

Optional Straight 120 VAC Pass-through Plug

- CLEAN, COMPACT DESIGN
- STREAMLINED
- LOW PROFILE
- SIDE-EXITING CORDS
- PLUG & PLAY
- 6' AC CORD & PLUG (FLAT PLUG STANDARD)
- CUSTOMIZABLE CONFIGURATIONS AND FINISHES
- UL LISTED FOR MOUNTING IN FURNITURE
- 15A

## Modules/Ports:

- A Tamper Resistant AC Receptacle
- E USB-A & USB-C (20W)
- S USB-C (25W High Speed Charging Port)

0.234" (5.944mm)