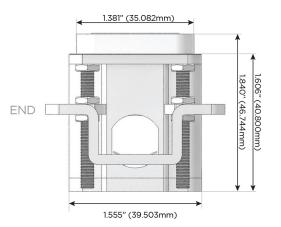

# Distributed by

Mormax Company, Inc.

8 Westchester Plaza Elmsford, NY 10523 914-699-0101

sales@mormax.com

∑ .ु

mormax.com

TOP

1.381" (35.082mm)

2.106" (53.503mm)

Specs: