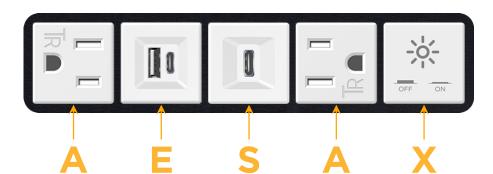

### **Module/Port Options:**

- A Tamper Resistant AC Receptacle
- E USB-A & USB-C (20W)
- M Double USB-A (Fast Charging Ports 18W)
- H HDMI
- 6 CAT 6
- 12 RJ 12
- X Switched AC
- Y 3-Way Switch (Low Voltage)
- V USB-C (45W High Speed Charging Port)
- S USB-C (25W High Speed Charging Port)
- R Switched AC (Rocker Switch)
- D Dimmer Switch

2.106" (53.503mm)

mormax.com

Modules/Ports:

A Tamper Resistant AC Receptacle

E USB-A & USB-C (20W)

S USB-C (25W High Speed Charging Port)