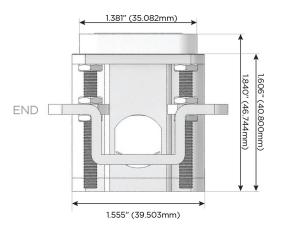

# Distributed by

MORMAX

Mormax Company, Inc.
8 Westchester Plaza

Elmsford, NY 10523

**⊘** :

914-699-0101 sales@mormax.com

TOP

1.381" (35.082mm)