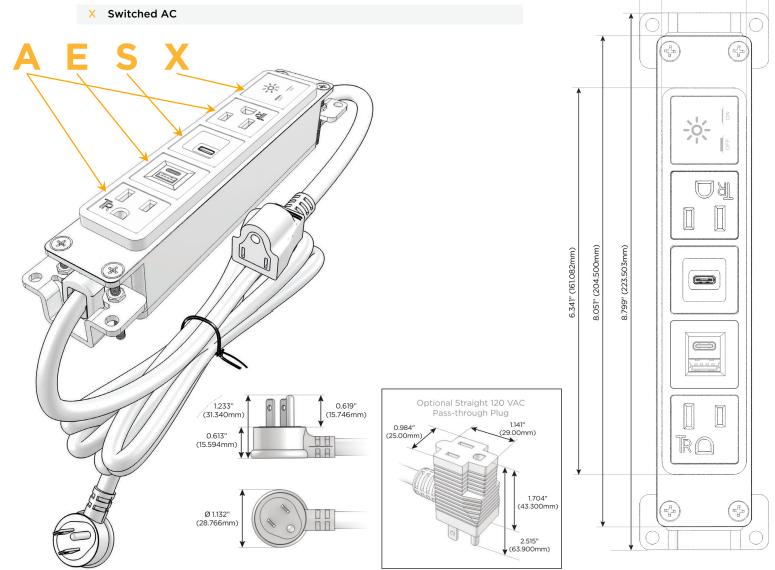

#### AC POWER & DATA CONNECTIVITY SOLUTION

M-POWER-5TW-AESAX-B2AB

### **Module/Port Options:**

- A Tamper Resistant AC Receptacle
- E USB-A & USB-C (20W)
- M Double USB-A (Fast Charging Ports 18W)
- H HDMI
- 6 CAT 6
- 12 RJ 12
- X Switched AC
- Y 3-Way Switch (Low Voltage)
- V USB-C (45W High Speed Charging Port)
- S USB-C (25W High Speed Charging Port)
- R Switched AC (Rocker Switch)
- D Dimmer Switch

#### Plug:

Supplied with Low Profile Flat 45° Angle 120 VAC Plug

Optional Standard Straight 120 VAC Plug

Optional Straight 120 VAC Pass-through Plug

- · CLEAN, COMPACT DESIGN
- STREAMLINED
- LOW PROFILE
- SIDE-EXITING CORDS
- PLUG & PLAY
- 6' AC CORD & PLUG (FLAT PLUG STANDARD)
- CUSTOMIZABLE CONFIGURATIONS AND FINISHES
- UL LISTED FOR MOUNTING IN FURNITURE
- 15A

#### AC POWER & DATA CONNECTIVITY SOLUTION

M-POWER-5TW-AESAX-B2AB

Specs:

2.106" (53.503mm)

mormax.com

Modules/Ports:

A Tamper Resistant AC Receptacle

E USB-A & USB-C (20W)

S USB-C (25W High Speed Charging Port)