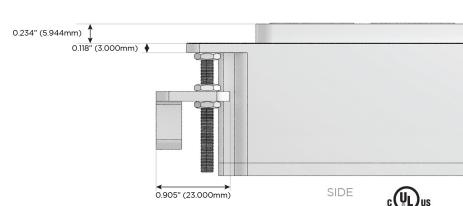

#### Plug:

Supplied with Low Profile Flat 45° Angle 120 VAC Plug

Optional Standard Straight 120 VAC Plug

Optional Straight 120 VAC Pass-through Plug

- · CLEAN, COMPACT DESIGN
- STREAMLINED
- LOW PROFILE
- SIDE-EXITING CORDS
- PLUG & PLAY
- 6' AC CORD & PLUG (FLAT PLUG STANDARD)
- CUSTOMIZABLE CONFIGURATIONS AND FINISHES
- UL LISTED FOR MOUNTING IN FURNITURE
- 15A