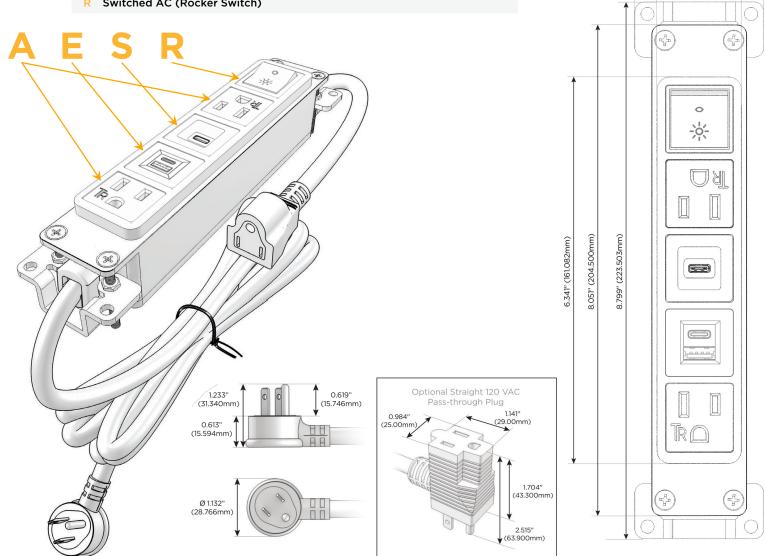

### **Module/Port Options:**

- A Tamper Resistant AC Receptacle
- E USB-A & USB-C (20W)
- M Double USB-A (Fast Charging Ports 18W)
- H HDMI
- 6 CAT 6
- 12 RJ 12
- X Switched AC
- Y 3-Way Switch (Low Voltage)
- V USB-C (45W High Speed Charging Port)
- S USB-C (25W High Speed Charging Port)
- R Switched AC (Rocker Switch)
- Dimmer Switch

#### Plug:

Supplied with Low Profile Flat 45° Angle 120 VAC Plug

Optional Standard Straight 120 VAC Plug

Optional Straight 120 VAC Pass-through Plug

- CLEAN, COMPACT DESIGN
- STREAMLINED
- LOW PROFILE
- SIDE-EXITING CORDS
- PLUG & PLAY
- 6' AC CORD & PLUG (FLAT PLUG STANDARD)
- CUSTOMIZABLE CONFIGURATIONS AND FINISHES
- UL LISTED FOR MOUNTING IN FURNITURE
- 15A

Specs: **Modules/Ports:** 

- **Tamper Resistant AC Receptacle**
- USB-A & USB-C (20W)
- USB-C (25W High Speed Charging Port)
- Switched AC (Rocker Switch)