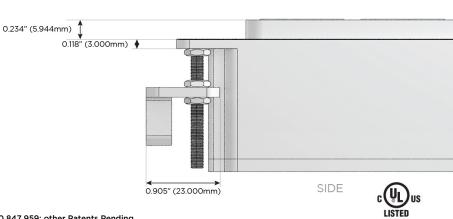

#### Plug:

Supplied with Low Profile Flat 45° Angle 120 VAC Plug

Optional Standard Straight 120 VAC Plug

Optional Straight 120 VAC Pass-through Plug

- CLEAN, COMPACT DESIGN
- STREAMLINED
- LOW PROFILE
- SIDE-EXITING CORDS
- PLUG & PLAY
- 6' AC CORD & PLUG (FLAT PLUG STANDARD)
- CUSTOMIZABLE CONFIGURATIONS AND FINISHES
- UL LISTED FOR MOUNTING IN FURNITURE
- 15A