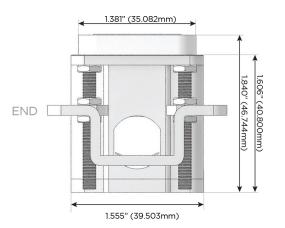

# Distributed by

MORMAX

914-699-0101

sales@mormax.com mormax.com

TOP

1.381" (35.082mm)

2.106" (53.503mm)

Mormax Company, Inc. 8 Westchester Plaza Elmsford, NY 10523