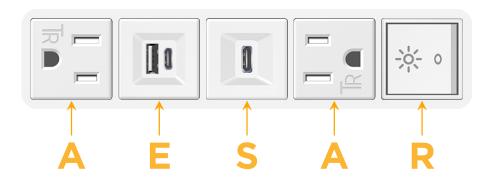

### **Module/Port Options:**

- A Tamper Resistant AC Receptacle
- E USB-A & USB-C (20W)
- M Double USB-A (Fast Charging Ports 18W)
- H HDMI
- 6 CAT 6
- 12 RJ 12
- X Switched AC
- Y 3-Way Switch (Low Voltage)
- V USB-C (45W High Speed Charging Port)
- S USB-C (25W High Speed Charging Port)
- R Switched AC (Rocker Switch)
- Dimmer Switch

Specs: **Modules/Ports:** 

- **Tamper Resistant AC Receptacle**
- USB-A & USB-C (20W)
- USB-C (25W High Speed Charging Port)
- Switched AC (Rocker Switch)