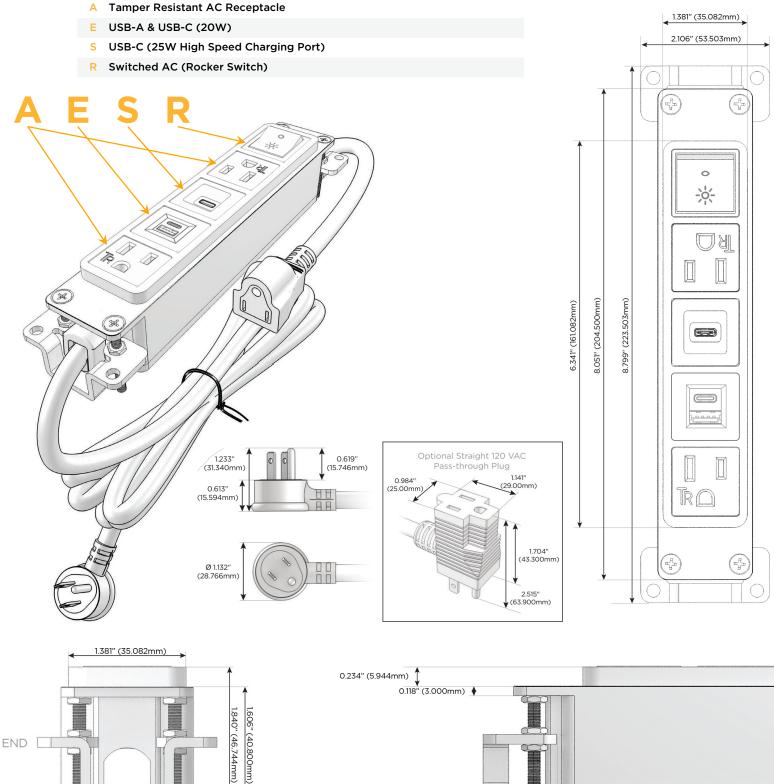

# Module/Port Options:

- A Tamper Resistant AC Receptacle
- E USB-A & USB-C (20W)
- M Double USB-A (Fast Charging Ports 18W)
- H HDMI
- 6 CAT 6
- 12 RJ 12
- X Switched AC
- Y 3-Way Switch (Low Voltage)
- V USB-C (45W High Speed Charging Port)
- S USB-C (25W High Speed Charging Port)
- R Switched AC (Rocker Switch)
- D Dimmer Switch

#### Plug:

Supplied with Low Profile Flat 45° Angle 120 VAC Plug

**Optional Standard Straight 120 VAC Plug** 

Optional Straight 120 VAC Pass-through Plug

- CLEAN, COMPACT DESIGN
- STREAMLINED
- LOW PROFILE
- SIDE-EXITING CORDS
- PLUG & PLAY
- 6' AC CORD & PLUG (FLAT PLUG STANDARD)
- CUSTOMIZABLE CONFIGURATIONS AND FINISHES
- UL LISTED FOR MOUNTING IN FURNITURE
- 15A