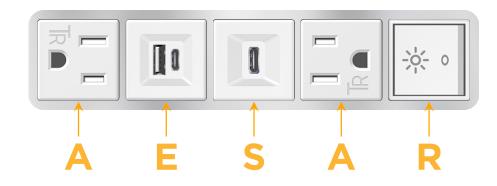

# Module/Port Options:

- A Tamper Resistant AC Receptacle
- E USB-A & USB-C (20W)
- M Double USB-A (Fast Charging Ports 18W)
- H HDMI
- 6 CAT 6
- 12 RJ 12
- X Switched AC
- Y 3-Way Switch (Low Voltage)
- V USB-C (45W High Speed Charging Port)
- S USB-C (25W High Speed Charging Port)
- R Switched AC (Rocker Switch)
- D Dimmer Switch