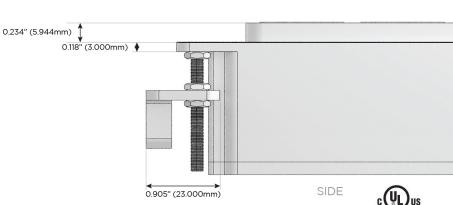

1.381" (35.082mm)

2.106" (53.503mm)

Specs: **Modules/Ports:** 

**Tamper Resistant AC Receptacle** 

USB-A & USB-C (20W)

USB-C (25W High Speed Charging Port)

Switched AC (Rocker Switch)

LISTED