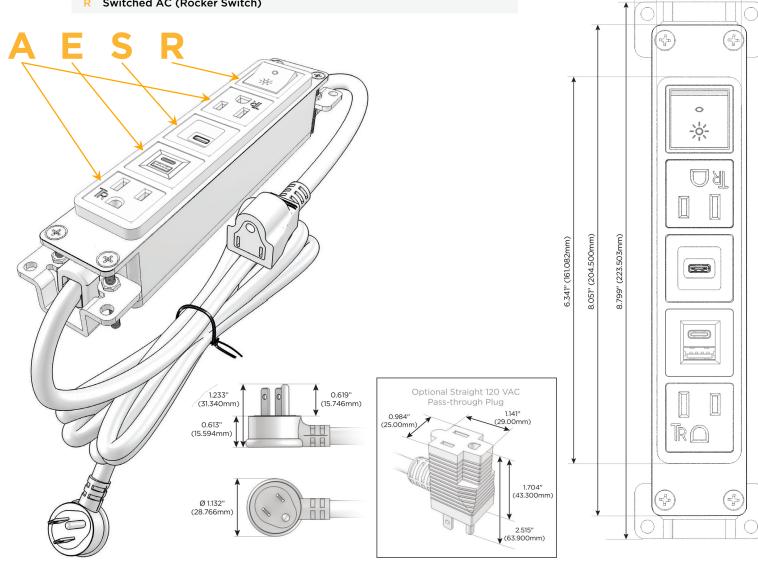

## **Module/Port Options:**

- A Tamper Resistant AC Receptacle
- E USB-A & USB-C (20W)
- M Double USB-A (Fast Charging Ports 18W)
- H HDMI
- 6 CAT 6
- 12 RJ 12
- X Switched AC
- Y 3-Way Switch (Low Voltage)
- V USB-C (45W High Speed Charging Port)
- S USB-C (25W High Speed Charging Port)
- R Switched AC (Rocker Switch)
- D Dimmer Switch

### Plug:

Supplied with Low Profile Flat 45° Angle 120 VAC Plug

Optional Standard Straight 120 VAC Plug

Optional Straight 120 VAC Pass-through Plug

- · CLEAN, COMPACT DESIGN
- STREAMLINED
- LOW PROFILE
- SIDE-EXITING CORDS
- PLUG & PLAY
- 6' AC CORD & PLUG (FLAT PLUG STANDARD)
- CUSTOMIZABLE CONFIGURATIONS AND FINISHES
- UL LISTED FOR MOUNTING IN FURNITURE
- 15A

1.381" (35.082mm)

2.106" (53.503mm)

Specs: **Modules/Ports:** 

**Tamper Resistant AC Receptacle** 

USB-A & USB-C (20W)

USB-C (25W High Speed Charging Port)

Switched AC (Rocker Switch)

LISTED