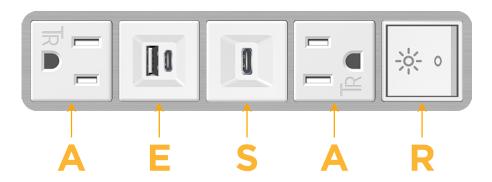

## **Module/Port Options:**

- A Tamper Resistant AC Receptacle
- E USB-A & USB-C (20W)
- M Double USB-A (Fast Charging Ports 18W)
- H HDMI
- 6 CAT 6
- 12 RJ 12
- X Switched AC
- Y 3-Way Switch (Low Voltage)
- V USB-C (45W High Speed Charging Port)
- S USB-C (25W High Speed Charging Port)
- R Switched AC (Rocker Switch)
- D Dimmer Switch

1.381" (35.082mm)

2.106" (53.503mm)

Specs: **Modules/Ports:** 

**Tamper Resistant AC Receptacle** 

USB-A & USB-C (20W)

USB-C (25W High Speed Charging Port)

Switched AC (Rocker Switch)

LISTED