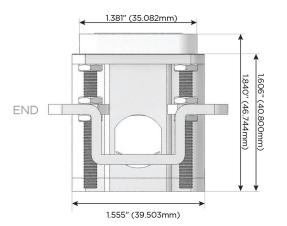

1.381" (35.082mm)

2.106" (53.503mm)

Specs: **Modules/Ports:** 

**Tamper Resistant AC Receptacle** 

USB-A & USB-C (20W)

USB-C (25W High Speed Charging Port)

Switched AC (Rocker Switch)

LISTED