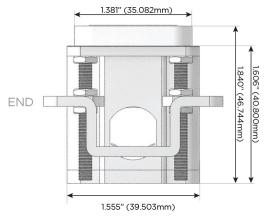

# MORMAX

Mormax Company, Inc.

Distributed by

914-699-0101

sales@mormax.com mormax.com

8 Westchester Plaza Elmsford, NY 10523

TOP

1.381" (35.082mm)

2.106" (53.503mm)

Specs: