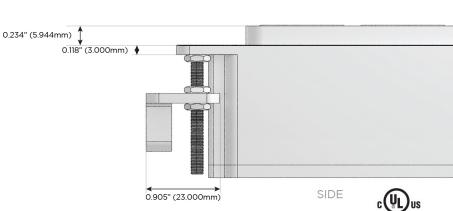

#### AC POWER & DATA CONNECTIVITY SOLUTION

M-POWER-5TW-AESAR-MAB

2.106" (53.503mm)

Specs: