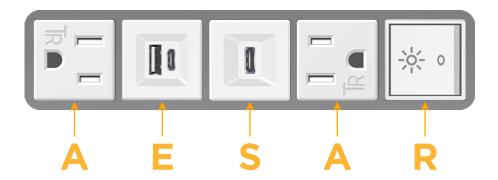

#### **Module/Port Options:**

- **Tamper Resistant AC Receptacle**
- USB-A & USB-C (20W)
- Double USB-A (Fast Charging Ports 18W)
- **HDMI**
- CAT 6
- **RJ 12**
- Switched AC
- 3-Way Switch (Low Voltage)
- V USB-C (45W High Speed Charging Port)
- USB-C (25W High Speed Charging Port)
- Switched AC (Rocker Switch)
- D Dimmer Switch

## **Modules/Ports:**

- **Tamper Resistant AC Receptacle**
- USB-C (25W High Speed Charging Port)
- Switched AC (Rocker Switch)

USB-A & USB-C (20W)

LISTED