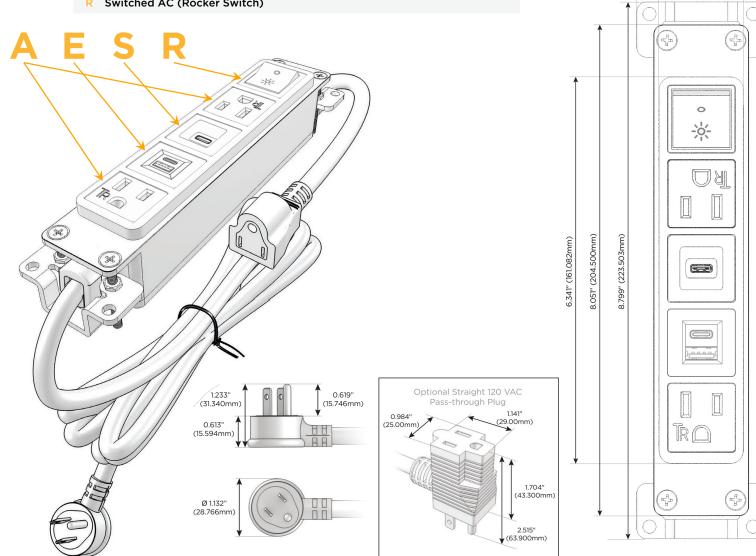

#### **Module/Port Options:**

- **Tamper Resistant AC Receptacle**
- USB-A & USB-C (20W)
- Double USB-A (Fast Charging Ports 18W)
- **HDMI**
- CAT 6
- **RJ 12**
- Switched AC
- 3-Way Switch (Low Voltage)
- V USB-C (45W High Speed Charging Port)
- USB-C (25W High Speed Charging Port)
- Switched AC (Rocker Switch)
- D Dimmer Switch

#### Plug:

Supplied with Low Profile Flat 45° Angle 120 VAC Plug

Optional Standard Straight 120 VAC Plug

Optional Straight 120 VAC Pass-through Plug

- CLEAN, COMPACT DESIGN
- **STREAMLINED**
- **LOW PROFILE**
- SIDE-EXITING CORDS
- **PLUG & PLAY**
- 6' AC CORD & PLUG (FLAT PLUG STANDARD)
- **CUSTOMIZABLE CONFIGURATIONS AND FINISHES**
- **UL LISTED FOR MOUNTING IN FURNITURE**
- 15A

## **Modules/Ports:**

- **Tamper Resistant AC Receptacle**
- USB-C (25W High Speed Charging Port)
- Switched AC (Rocker Switch)

USB-A & USB-C (20W)

LISTED