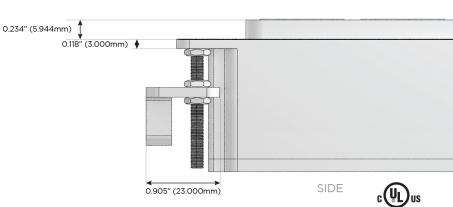

ort)
- R Switched AC (Rocker Switch)
- D Dimmer Switch

#### Plug:

Supplied with Low Profile Flat 45° Angle 120 VAC Plug

Optional Standard Straight 120 VAC Plug

Optional Straight 120 VAC Pass-through Plug

- · CLEAN, COMPACT DESIGN
- STREAMLINED
- LOW PROFILE
- SIDE-EXITING CORDS
- PLUG & PLAY
- 6' AC CORD & PLUG (FLAT PLUG STANDARD)
- CUSTOMIZABLE CONFIGURATIONS AND FINISHES
- UL LISTED FOR MOUNTING IN FURNITURE
- 15A





#### AC POWER & DATA CONNECTIVITY SOLUTION

M-POWER-5TW-AESAR-CUAB

# Distributed by



Mormax Company, Inc.

914-699-0101

8 Westchester Plaza Elmsford, NY 10523

sales@mormax.com mormax.com

TOP

1.381" (35.082mm)

2.106" (53.503mm)

Specs:

# **Modules/Ports:**

- **Tamper Resistant AC Receptacle**
- USB-A & USB-C (20W)
- USB-C (25W High Speed Charging Port)







LISTED