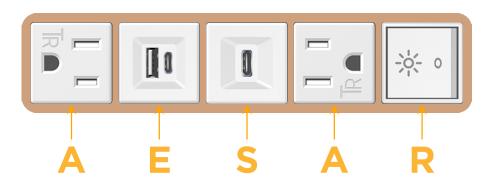

### **Module/Port Options:**

- A Tamper Resistant AC Receptacle
- E USB-A & USB-C (20W)
- M Double USB-A (Fast Charging Ports 18W)
- H HDMI
- 6 CAT 6
- 12 RJ 12
- X Switched AC
- Y 3-Way Switch (Low Voltage)
- V USB-C (45W High Speed Charging Port)
- S USB-C (25W High Speed Charging Port)
- R Switched AC (Rocker Switch)
- D Dimmer Switch

# **Modules/Ports:**

- **Tamper Resistant AC Receptacle**
- USB-A & USB-C (20W)
- USB-C (25W High Speed Charging Port)

LISTED