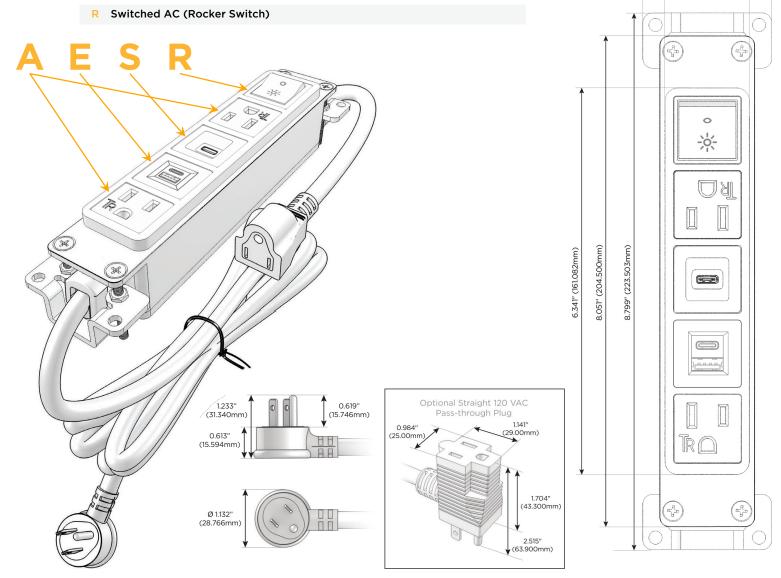

### **Module/Port Options:**

- A Tamper Resistant AC Receptacle
- E USB-A & USB-C (20W)
- M Double USB-A (Fast Charging Ports 18W)
- H HDMI
- 6 CAT 6
- 12 RJ 12
- X Switched AC
- Y 3-Way Switch (Low Voltage)
- V USB-C (45W High Speed Charging Port)
- S USB-C (25W High Speed Charging Port)
- R Switched AC (Rocker Switch)
- D Dimmer Switch

#### Plug:

Supplied with Low Profile Flat 45° Angle 120 VAC Plug

Optional Standard Straight 120 VAC Plug

Optional Straight 120 VAC Pass-through Plug

- · CLEAN, COMPACT DESIGN
- STREAMLINED
- LOW PROFILE
- SIDE-EXITING CORDS
- PLUG & PLAY
- 6' AC CORD & PLUG (FLAT PLUG STANDARD)
- CUSTOMIZABLE CONFIGURATIONS AND FINISHES
- UL LISTED FOR MOUNTING IN FURNITURE
- 15A

# **Modules/Ports:**

- **Tamper Resistant AC Receptacle**
- USB-A & USB-C (20W)
- USB-C (25W High Speed Charging Port)

LISTED