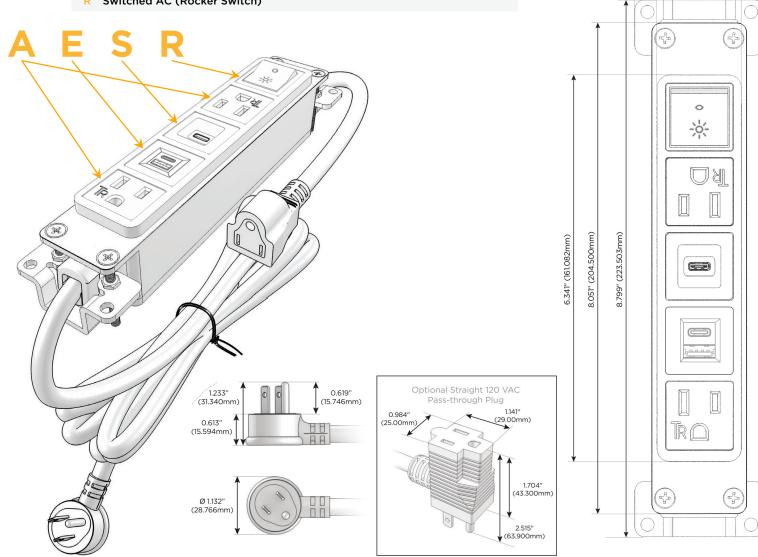

### **Module/Port Options:**

- A Tamper Resistant AC Receptacle
- E USB-A & USB-C (20W)
- M Double USB-A (Fast Charging Ports 18W)
- H HDMI
- 6 CAT 6
- 12 RJ 12
- X Switched AC
- Y 3-Way Switch (Low Voltage)
- V USB-C (45W High Speed Charging Port)
- S USB-C (25W High Speed Charging Port)
- R Switched AC (Rocker Switch)
- Dimmer Switch

#### Plug:

Supplied with Low Profile Flat 45 $^{\circ}$  Angle 120 VAC Plug

Optional Standard Straight 120 VAC Plug

Optional Straight 120 VAC Pass-through Plug

- CLEAN, COMPACT DESIGN
- STREAMLINED
- LOW PROFILE
- SIDE-EXITING CORDS
- PLUG & PLAY
- 6' AC CORD & PLUG (FLAT PLUG STANDARD)
- CUSTOMIZABLE CONFIGURATIONS AND FINISHES
- UL LISTED FOR MOUNTING IN FURNITURE
- 15A

# **Modules/Ports:**

- **Tamper Resistant AC Receptacle**
- USB-A & USB-C (20W)
- USB-C (25W High Speed Charging Port)
- Switched AC (Rocker Switch)