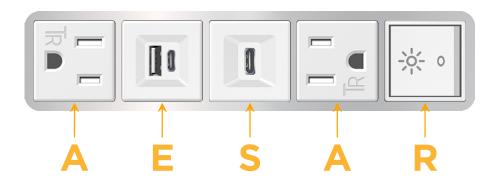

### **Module/Port Options:**

- A Tamper Resistant AC Receptacle
- E USB-A & USB-C (20W)
- M Double USB-A (Fast Charging Ports 18W)
- H HDMI
- 6 CAT 6
- 12 RJ 12
- X Switched AC
- Y 3-Way Switch (Low Voltage)
- V USB-C (45W High Speed Charging Port)
- S USB-C (25W High Speed Charging Port)
- R Switched AC (Rocker Switch)
- Dimmer Switch

# **Modules/Ports:**

- **Tamper Resistant AC Receptacle**
- USB-A & USB-C (20W)
- USB-C (25W High Speed Charging Port)
- Switched AC (Rocker Switch)