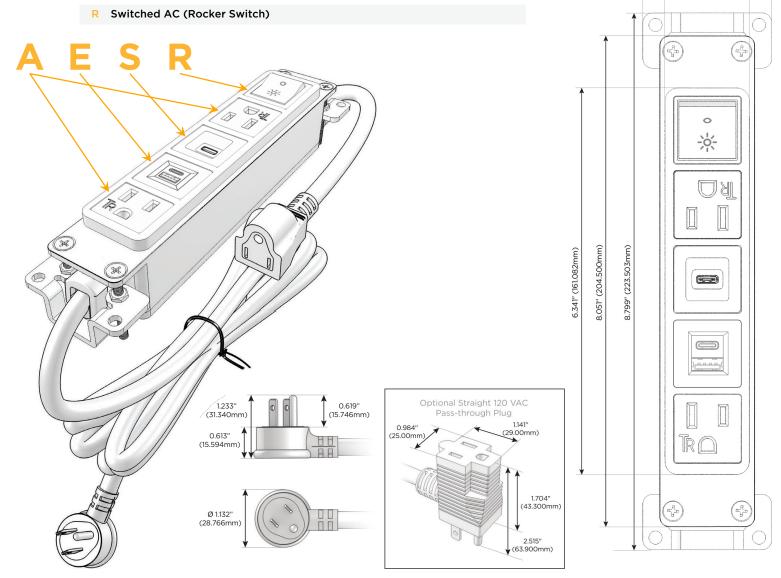

#### AC POWER & DATA CONNECTIVITY SOLUTION

M-POWER-5TW-AESAR-BZ5AB

## **Module/Port Options:**

- **Tamper Resistant AC Receptacle**
- USB-A & USB-C (20W)
- Double USB-A (Fast Charging Ports 18W)
- **HDMI**
- CAT 6
- **RJ 12**
- Switched AC
- 3-Way Switch (Low Voltage)
- V USB-C (45W High Speed Charging Port)
- USB-C (25W High Speed Charging Port)
- Switched AC (Rocker Switch)
- D Dimmer Switch

### Plug:

Supplied with Low Profile Flat 45° Angle 120 VAC Plug

Optional Standard Straight 120 VAC Plug

Optional Straight 120 VAC Pass-through Plug

- CLEAN, COMPACT DESIGN
- **STREAMLINED**
- **LOW PROFILE**
- SIDE-EXITING CORDS
- **PLUG & PLAY**
- 6' AC CORD & PLUG (FLAT PLUG STANDARD)
- **CUSTOMIZABLE CONFIGURATIONS AND FINISHES**
- **UL LISTED FOR MOUNTING IN FURNITURE**
- 15A