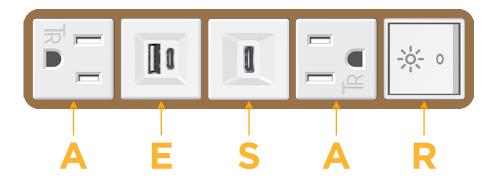

#### AC POWER & DATA CONNECTIVITY SOLUTION

M-POWER-5TW-AESAR-BZ5AB

## **Module/Port Options:**

- **Tamper Resistant AC Receptacle**
- USB-A & USB-C (20W)
- Double USB-A (Fast Charging Ports 18W)
- **HDMI**
- CAT 6
- **RJ 12**
- Switched AC
- 3-Way Switch (Low Voltage)
- V USB-C (45W High Speed Charging Port)
- USB-C (25W High Speed Charging Port)
- Switched AC (Rocker Switch)
- D Dimmer Switch