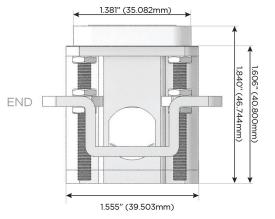

# MORMAX

Mormax Company, Inc. 8 Westchester Plaza

Elmsford, NY 10523

Distributed by

914-699-0101

sales@mormax.com mormax.com

TOP

1.381" (35.082mm)