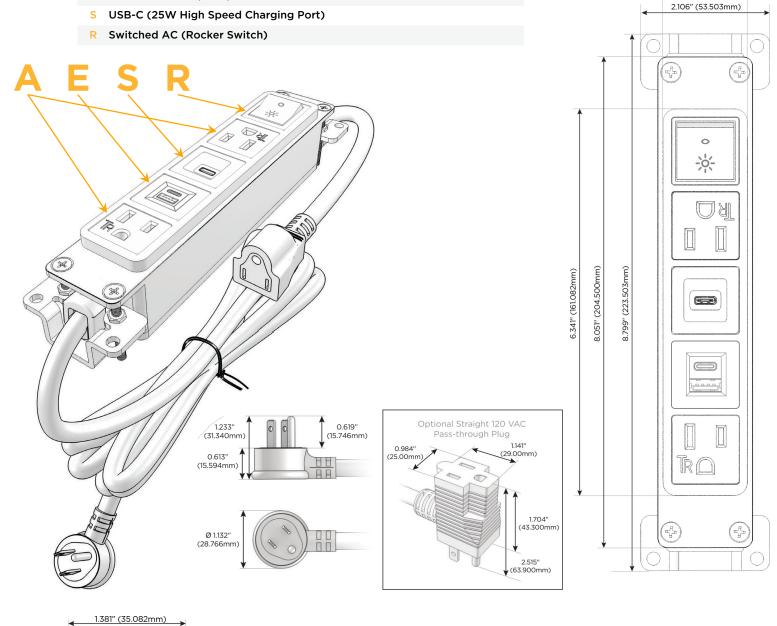

# **Module/Port Options:**

- A Tamper Resistant AC Receptacle
- E USB-A & USB-C (20W)
- M Double USB-A (Fast Charging Ports 18W)
- H HDMI
- 6 CAT 6
- 12 RJ 12
- X Switched AC
- Y 3-Way Switch (Low Voltage)
- V USB-C (45W High Speed Charging Port)
- S USB-C (25W High Speed Charging Port)
- R Switched AC (Rocker Switch)
- D Dimmer Switch

## Plug:

Supplied with Low Profile Flat 45 $^{\circ}$  Angle 120 VAC Plug

Optional Standard Straight 120 VAC Plug

Optional Straight 120 VAC Pass-through Plug

- CLEAN, COMPACT DESIGN
- STREAMLINED
- LOW PROFILE
- SIDE-EXITING CORDS
- PLUG & PLAY
- 6' AC CORD & PLUG (FLAT PLUG STANDARD)
- CUSTOMIZABLE CONFIGURATIONS AND FINISHES
- UL LISTED FOR MOUNTING IN FURNITURE
- 15A

## AC POWER & DATA CONNECTIVITY SOLUTION

**Modules/Ports:** 

**Tamper Resistant AC Receptacle** 

USB-A & USB-C (20W)

M-POWER-5TW-AESAR-BZ5AAB

1.381" (35.082mm)

LISTED