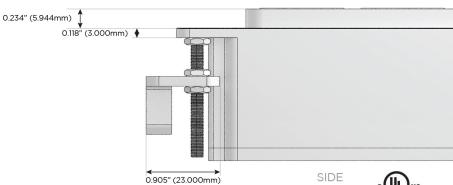

## Plug:

Supplied with Low Profile Flat 45 $^{\circ}$  Angle 120 VAC Plug

Optional Standard Straight 120 VAC Plug

Optional Straight 120 VAC Pass-through Plug

- CLEAN, COMPACT DESIGN
- STREAMLINED
- LOW PROFILE
- SIDE-EXITING CORDS
- PLUG & PLAY
- 6' AC CORD & PLUG (FLAT PLUG STANDARD)
- CUSTOMIZABLE CONFIGURATIONS AND FINISHES
- UL LISTED FOR MOUNTING IN FURNITURE
- 15A

1.381" (35.082mm)

LISTED