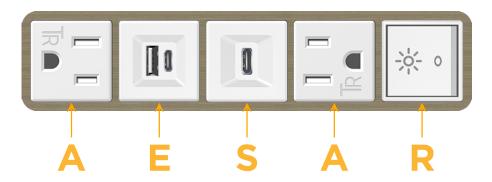

# **Module/Port Options:**

- A Tamper Resistant AC Receptacle
- E USB-A & USB-C (20W)
- M Double USB-A (Fast Charging Ports 18W)
- H HDMI
- 6 CAT 6
- 12 RJ 12
- X Switched AC
- Y 3-Way Switch (Low Voltage)
- V USB-C (45W High Speed Charging Port)
- S USB-C (25W High Speed Charging Port)
- R Switched AC (Rocker Switch)
- D Dimmer Switch

## AC POWER & DATA CONNECTIVITY SOLUTION

**Modules/Ports:** 

**Tamper Resistant AC Receptacle** 

USB-A & USB-C (20W)

M-POWER-5TW-AESAR-BZ5AAB