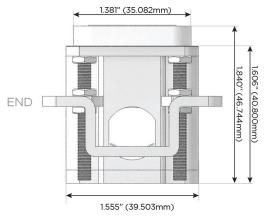

# Distributed by

Mormax Company, Inc. 8 Westchester Plaza

Elmsford, NY 10523

914-699-0101 sales@mormax.com

TOP

1.381" (35.082mm)

2.106" (53.503mm)

mormax.com