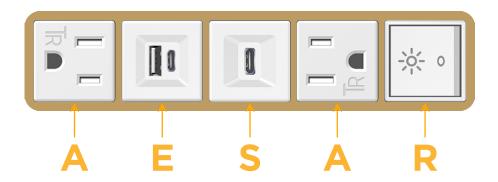

#### AC POWER & DATA CONNECTIVITY SOLUTION

M-POWER-5TW-AESAR-BRAB

# **Modules/Ports:**

- **Tamper Resistant AC Receptacle**
- USB-A & USB-C (20W)
- USB-C (25W High Speed Charging Port)
- Switched AC (Rocker Switch)

LISTED