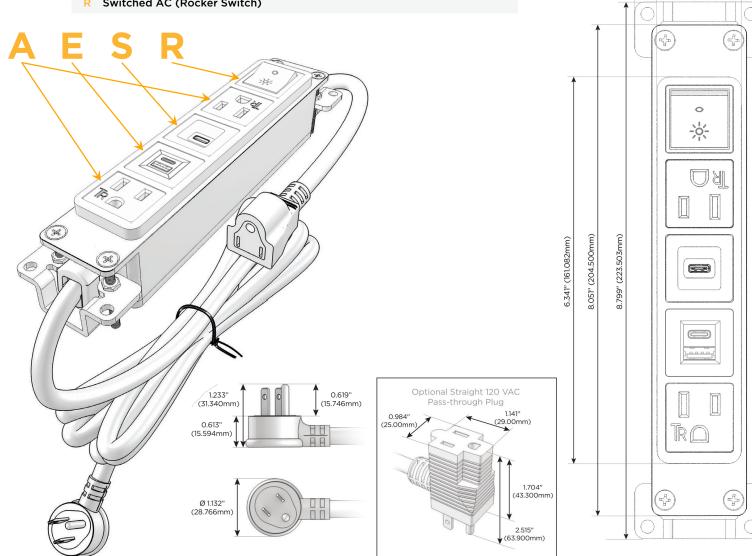

## **Module/Port Options:**

- **Tamper Resistant AC Receptacle**
- USB-A & USB-C (20W)
- Double USB-A (Fast Charging Ports 18W)
- **HDMI**
- CAT 6
- **RJ 12**
- Switched AC
- 3-Way Switch (Low Voltage)
- V USB-C (45W High Speed Charging Port)
- USB-C (25W High Speed Charging Port)
- Switched AC (Rocker Switch)
- D Dimmer Switch

#### Plug:

Supplied with Low Profile Flat 45° Angle 120 VAC Plug

Optional Standard Straight 120 VAC Plug

Optional Straight 120 VAC Pass-through Plug

- CLEAN, COMPACT DESIGN
- **STREAMLINED**
- **LOW PROFILE**
- SIDE-EXITING CORDS
- **PLUG & PLAY**
- 6' AC CORD & PLUG (FLAT PLUG STANDARD)
- **CUSTOMIZABLE CONFIGURATIONS AND FINISHES**
- **UL LISTED FOR MOUNTING IN FURNITURE**
- 15A

# **Modules/Ports:**

- **Tamper Resistant AC Receptacle**
- USB-A & USB-C (20W)
- USB-C (25W High Speed Charging Port)
- Switched AC (Rocker Switch)

LISTED