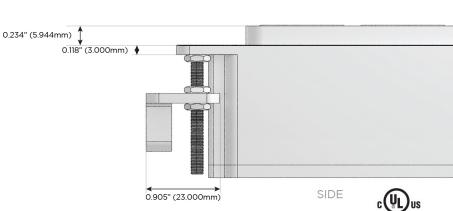

Switch

#### Plug:

Supplied with Low Profile Flat 45° Angle 120 VAC Plug

Optional Standard Straight 120 VAC Plug

Optional Straight 120 VAC Pass-through Plug

- CLEAN, COMPACT DESIGN
- **STREAMLINED**
- **LOW PROFILE**
- SIDE-EXITING CORDS
- **PLUG & PLAY**
- 6' AC CORD & PLUG (FLAT PLUG STANDARD)
- **CUSTOMIZABLE CONFIGURATIONS AND FINISHES**
- **UL LISTED FOR MOUNTING IN FURNITURE**
- 15A





#### AC POWER & DATA CONNECTIVITY SOLUTION

M-POWER-5TW-AESAR-BRAB

# Distributed by



Mormax Company, Inc. 8 Westchester Plaza

Elmsford, NY 10523

914-699-0101 sales@mormax.com

TOP

1.381" (35.082mm)

2.106" (53.503mm)

mormax.com

Specs:

# **Modules/Ports:**

- **Tamper Resistant AC Receptacle**
- USB-A & USB-C (20W)
- USB-C (25W High Speed Charging Port)
- Switched AC (Rocker Switch)







LISTED