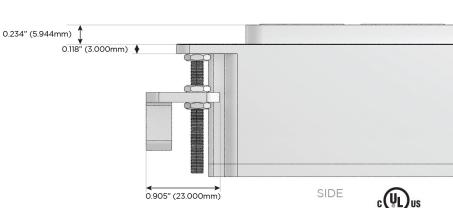

#### AC POWER & DATA CONNECTIVITY SOLUTION

M-POWER-5TW-AESAR-BAB

## Distributed by

Mormax Company, Inc.

 $\bigcirc$ 

914-699-0101

8 Westchester Plaza
Elmsford, NY 10523

sales@mormax.com
mormax.com

TOP

1.381" (35.082mm)

2.106" (53.503mm)

Specs: