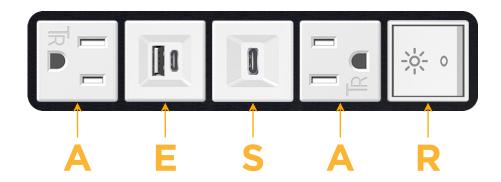

### **Module/Port Options:**

- A Tamper Resistant AC Receptacle
- E USB-A & USB-C (20W)
- M Double USB-A (Fast Charging Ports 18W)
- H HDMI
- 6 CAT 6
- 12 RJ 12
- X Switched AC
- Y 3-Way Switch (Low Voltage)
- V USB-C (45W High Speed Charging Port)
- S USB-C (25W High Speed Charging Port)
- R Switched AC (Rocker Switch)
- D Dimmer Switch

# Modules/Ports:

- A Tamper Resistant AC Receptacle
- E USB-A & USB-C (20W)
- S USB-C (25W High Speed Charging Port)

LISTED