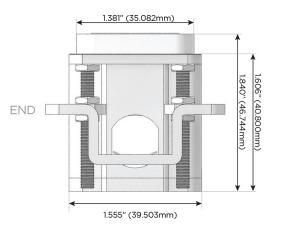

## Distributed by

Mormax Company, Inc.

 $\bigcirc$ 

914-699-0101

8 Westchester Plaza
Elmsford, NY 10523

sales@mormax.com
mormax.com

TOP

1.381" (35.082mm)

2.106" (53.503mm)

Specs: