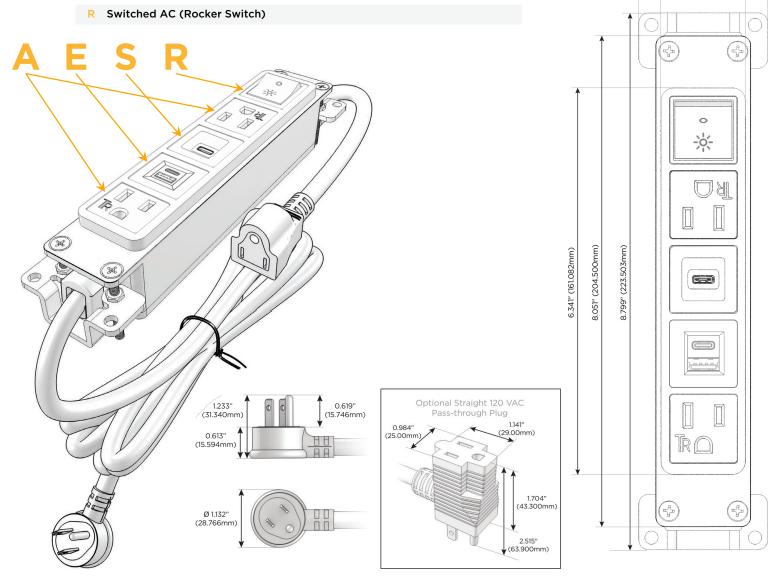

### **Module/Port Options:**

- A Tamper Resistant AC Receptacle
- E USB-A & USB-C (20W)
- M Double USB-A (Fast Charging Ports 18W)
- H HDMI
- 6 CAT 6
- 12 RJ 12
- X Switched AC
- Y 3-Way Switch (Low Voltage)
- V USB-C (45W High Speed Charging Port)
- S USB-C (25W High Speed Charging Port)
- R Switched AC (Rocker Switch)
- D Dimmer Switch

#### Plug:

Supplied with Low Profile Flat 45 $^{\circ}$  Angle 120 VAC Plug

Optional Standard Straight 120 VAC Plug

Optional Straight 120 VAC Pass-through Plug

- CLEAN, COMPACT DESIGN
- STREAMLINED
- LOW PROFILE
- SIDE-EXITING CORDS
- PLUG & PLAY
- 6' AC CORD & PLUG (FLAT PLUG STANDARD)
- CUSTOMIZABLE CONFIGURATIONS AND FINISHES
- UL LISTED FOR MOUNTING IN FURNITURE
- 15A

# Modules/Ports:

- A Tamper Resistant AC Receptacle
- E USB-A & USB-C (20W)
- S USB-C (25W High Speed Charging Port)

LISTED