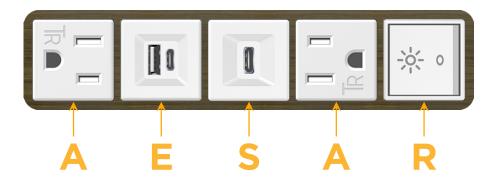

# **Module/Port Options:**

- A Tamper Resistant AC Receptacle
- E USB-A & USB-C (20W)
- M Double USB-A (Fast Charging Ports 18W)
- H HDMI
- 6 CAT 6
- 12 RJ 12
- X Switched AC
- Y 3-Way Switch (Low Voltage)
- V USB-C (45W High Speed Charging Port)
- S USB-C (25W High Speed Charging Port)
- R Switched AC (Rocker Switch)
- D Dimmer Switch

# **Modules/Ports:**

- **Tamper Resistant AC Receptacle**
- USB-A & USB-C (20W)
- USB-C (25W High Speed Charging Port)
- Switched AC (Rocker Switch)