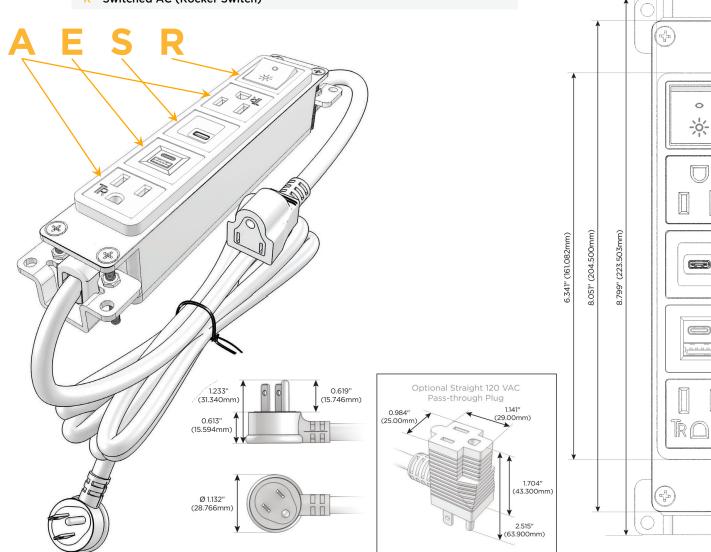

# **Module/Port Options:**

- A Tamper Resistant AC Receptacle
- E USB-A & USB-C (20W)
- M Double USB-A (Fast Charging Ports 18W)
- H HDMI
- 6 CAT 6
- 12 RJ 12
- X Switched AC
- Y 3-Way Switch (Low Voltage)
- V USB-C (45W High Speed Charging Port)
- S USB-C (25W High Speed Charging Port)
- R Switched AC (Rocker Switch)
- D Dimmer Switch

## Plug:

Supplied with Low Profile Flat 45° Angle 120 VAC Plug

Optional Standard Straight 120 VAC Plug

Optional Straight 120 VAC Pass-through Plug

- CLEAN, COMPACT DESIGN
- STREAMLINED
- LOW PROFILE
- SIDE-EXITING CORDS
- PLUG & PLAY
- 6' AC CORD & PLUG (FLAT PLUG STANDARD)
- CUSTOMIZABLE CONFIGURATIONS AND FINISHES
- UL LISTED FOR MOUNTING IN FURNITURE
- 15A

# **Modules/Ports:**

- **Tamper Resistant AC Receptacle**
- USB-A & USB-C (20W)
- USB-C (25W High Speed Charging Port)
- Switched AC (Rocker Switch)