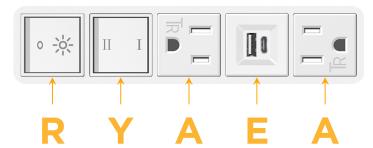

# Modules/Ports:

- A Tamper Resistant AC Receptacle
- E USB-A & USB-C (20W)
- Y 3-Way Switch
- R Switched AC (Rocker Switch)