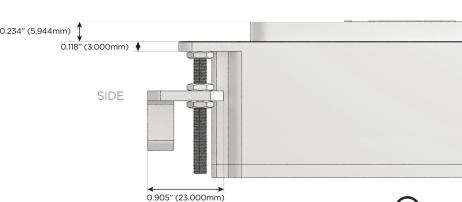

#### Plug:

Supplied with Low Profile Flat 45° Angle 120 VAC Plug

Optional Standard Straight 120 VAC Plug

Optional Straight 120 VAC Pass-through Plug

- · CLEAN, COMPACT DESIGN
- **STREAMLINED**
- LOW PROFILE
- SIDE-EXITING CORDS
- **PLUG & PLAY**
- 6' AC CORD & PLUG (FLAT PLUG STANDARD)
- **CUSTOMIZABLE CONFIGURATIONS AND FINISHES**
- **UL LISTED FOR MOUNTING IN FURNITURE**
- 15A