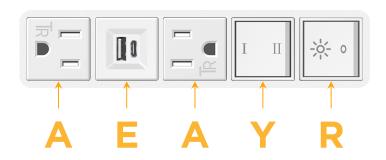

# Modules/Ports:

- A Tamper Resistant AC Receptacle
- E USB-A & USB-C (20W)
- Y 3-Way Switch
- R Switched AC (Rocker Switch)