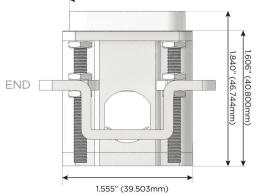

#### Plug:

Supplied with Low Profile Flat 45° Angle 120 VAC Plug

Optional Standard Straight 120 VAC Plug

Optional Straight 120 VAC Pass-through Plug

- · CLEAN, COMPACT DESIGN
- **STREAMLINED**
- LOW PROFILE
- SIDE-EXITING CORDS
- **PLUG & PLAY**
- 6' AC CORD & PLUG (FLAT PLUG STANDARD)
- **CUSTOMIZABLE CONFIGURATIONS AND FINISHES**
- **UL LISTED FOR MOUNTING IN FURNITURE**
- 15A