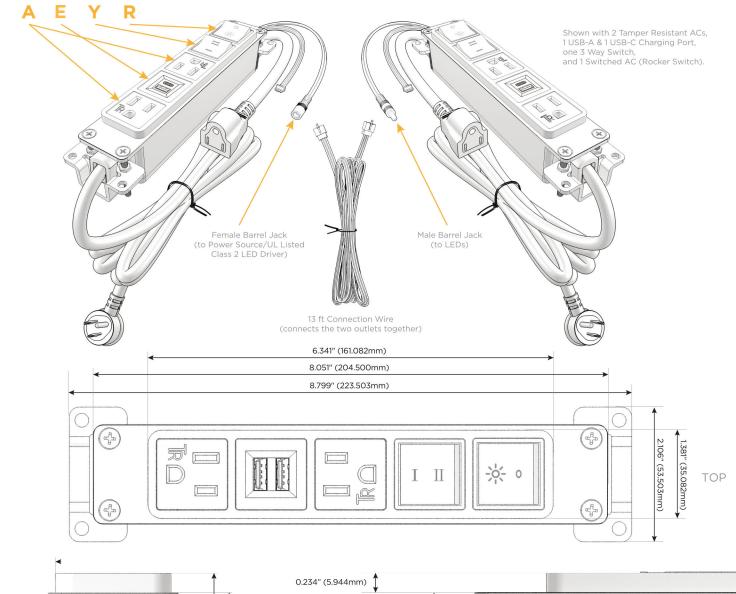

# Modules/Ports:

- A Tamper Resistant AC Receptacle
- E USB-A & USB-C (20W)
- Y 3-Way Switch
- R Switched AC (Rocker Switch)

#### Plug:

Supplied with Low Profile Flat 45° Angle 120 VAC Plug

Optional Standard Straight 120 VAC Plug

Optional Straight 120 VAC Pass-through Plug

- · CLEAN, COMPACT DESIGN
- **STREAMLINED**
- LOW PROFILE
- SIDE-EXITING CORDS
- **PLUG & PLAY**
- 6' AC CORD & PLUG (FLAT PLUG STANDARD)
- **CUSTOMIZABLE CONFIGURATIONS AND FINISHES**
- **UL LISTED FOR MOUNTING IN FURNITURE**
- 15A

UL LISTED AND APPROVED FOR USE ONLY WITH METRO LIGHT & POWER'S UL LISTED LEDS & CLASS 2 UL LISTED LED DRIVERS