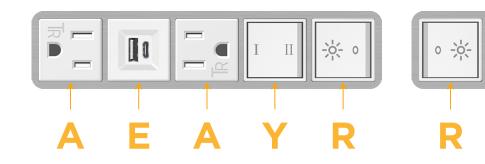

#### Features: Module/Port Options:

- **Tamper Resistant AC Receptacle** Α
- E USB-A & USB-C (20W)
- Double USB-A (Fast Charging Ports 18W) M
- H HDMI
- CAT 6 6
- 12 RJ 12
- Switched AC Х
- 3-Way Switch (Low Voltage) Y
- USB-C (45W High Speed Charging Port) V
- S USB-C (25W High Speed Charging Port)
- Switched AC (Rocker Switch) D
- **Dimmer Switch** D