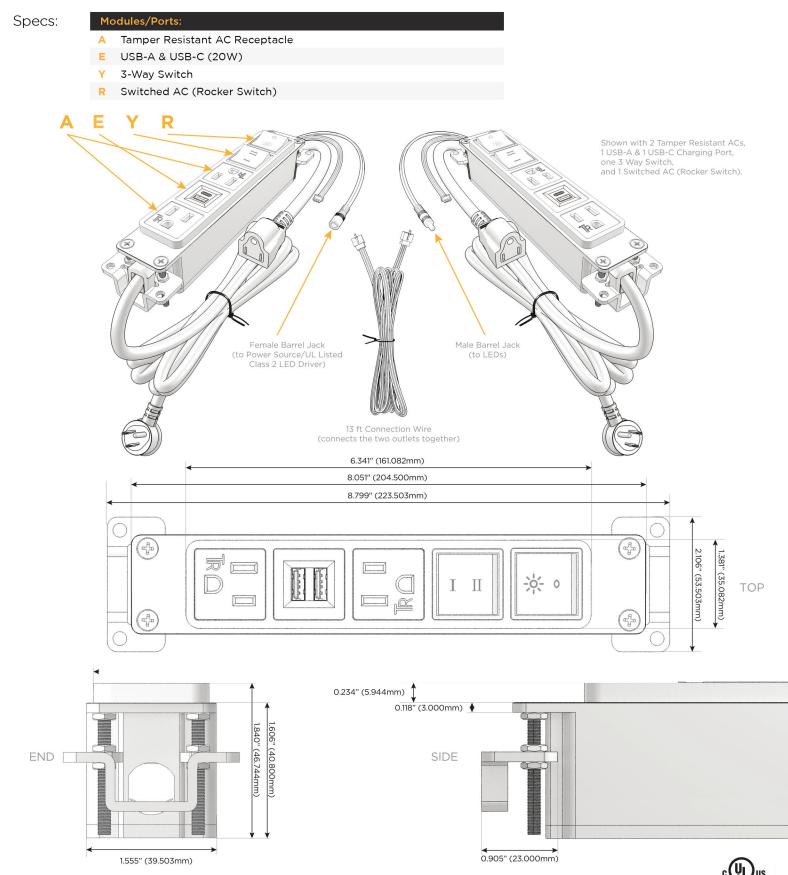

#### Features: Module/Port Options:

- **Tamper Resistant AC Receptacle** Α
- E USB-A & USB-C (20W)
- Double USB-A (Fast Charging Ports 18W) M
- H HDMI
- CAT 6 6
- 12 RJ 12
- Switched AC Х
- 3-Way Switch (Low Voltage) Y
- USB-C (45W High Speed Charging Port) V
- S USB-C (25W High Speed Charging Port)
- Switched AC (Rocker Switch) D
- **Dimmer Switch** D

## Plug:

Supplied with Low Profile Flat 45° Angle 120 VAC Plug

**Optional Standard Straight 120 VAC Plug** 

**Optional Straight 120 VAC Pass-through Plug** 

- CLEAN, COMPACT DESIGN
- STREAMLINED
- LOW PROFILE
- SIDE-EXITING CORDS
- **PLUG & PLAY**
- 6' AC CORD & PLUG (FLAT PLUG STANDARD)
- CUSTOMIZABLE CONFIGURATIONS AND FINISHES
- UL LISTED FOR MOUNTING IN FURNITURE
- 15A

UL LISTED AND APPROVED FOR USE ONLY WITH METRO LIGHT & POWER'S UL LISTED LEDS & CLASS 2 UL LISTED LED DRIVERS