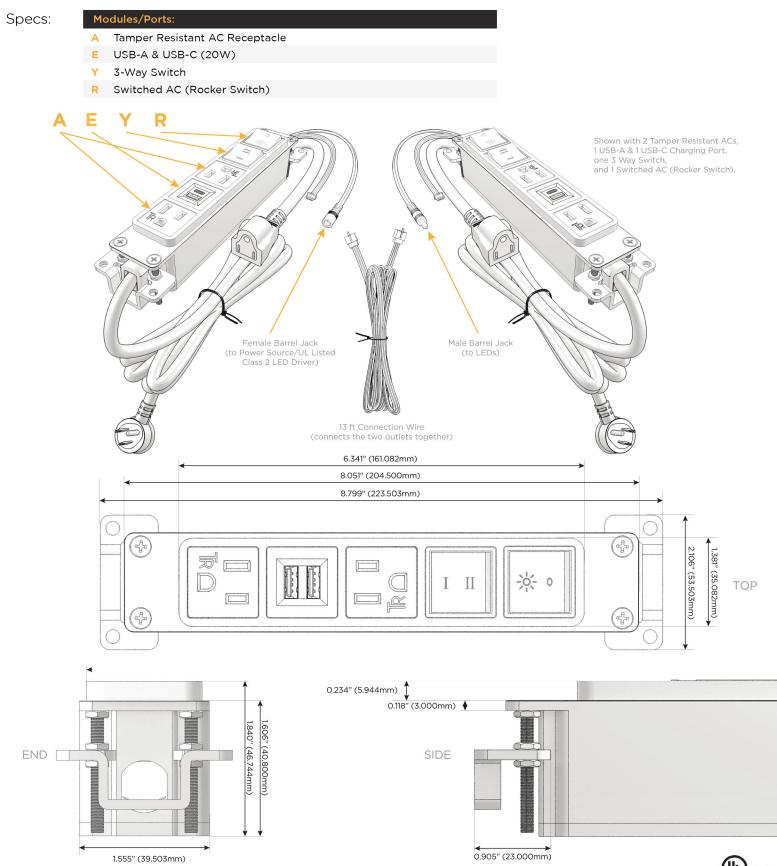

## Bezel Finish: SATIN NICKEL (ABS) Custom Finishes Available M-POWER-5TW-AEAYR-SAB(2) 1 Features: Module/Port Options: CLEAN, COMPACT DESIGN **Tamper Resistant AC Receptacle** Α STREAMLINED E USB-A & USB-C (20W) LOW PROFILE Double USB-A (Fast Charging Ports - 18W) M SIDE-EXITING CORDS H. HDMI **PLUG & PLAY** CAT 6 6 12 RJ 12 6' AC CORD & PLUG (FLAT PLUG STANDARD) Switched AC Х CUSTOMIZABLE CONFIGURATIONS AND FINISHES 3-Way Switch (Low Voltage) Y **UL LISTED FOR MOUNTING IN FURNITURE** USB-C (45W High Speed Charging Port) V 15A USB-C (25W High Speed Charging Port) S Switched AC (Rocker Switch) D **Dimmer Switch** D Plug: Supplied with Low Profile Flat 45° Angle 120 VAC Plug **Optional Standard Straight 120 VAC Plug Optional Straight 120 VAC Pass-through Plug**