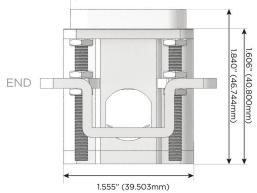

#### Plug:

Supplied with Low Profile Flat 45° Angle 120 VAC Plug

Optional Standard Straight 120 VAC Plug

Optional Straight 120 VAC Pass-through Plug

- CLEAN, COMPACT DESIGN
- STREAMLINED
- LOW PROFILE
- SIDE-EXITING CORDS
- PLUG & PLAY
- 6' AC CORD & PLUG (FLAT PLUG STANDARD)
- CUSTOMIZABLE CONFIGURATIONS AND FINISHES
- UL LISTED FOR MOUNTING IN FURNITURE
- 15A