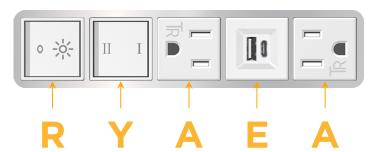

# **Module/Port Options:**

- Tamper Resistant AC Receptacle
- E USB-A & USB-C (20W)
- M Double USB-A (Fast Charging Ports 18W)
- H HDMI
- 6 CAT 6
- 12 RJ 12
- X Switched AC
- Y 3-Way Switch (Low Voltage)
- V USB-C (45W High Speed Charging Port)
- S USB-C (25W High Speed Charging Port)
- R Switched AC (Rocker Switch)
- Dimmer Switch

# Specs: Modules/Ports:

- A Tamper Resistant AC Receptacle
- E USB-A & USB-C (20W)
- Y 3-Way Switch
- R Switched AC (Rocker Switch)