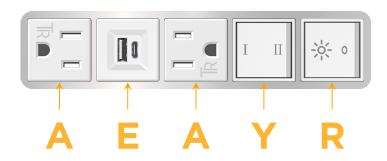

# **Module/Port Options:**

- Tamper Resistant AC Receptacle
- E USB-A & USB-C (20W)
- M Double USB-A (Fast Charging Ports 18W)
- H HDMI
- 6 CAT 6
- 12 RJ 12
- X Switched AC
- Y 3-Way Switch (Low Voltage)
- V USB-C (45W High Speed Charging Port)
- S USB-C (25W High Speed Charging Port)
- R Switched AC (Rocker Switch)
- Dimmer Switch

# Specs: Modules/Ports:

- A Tamper Resistant AC Receptacle
- E USB-A & USB-C (20W)
- Y 3-Way Switch
- R Switched AC (Rocker Switch)