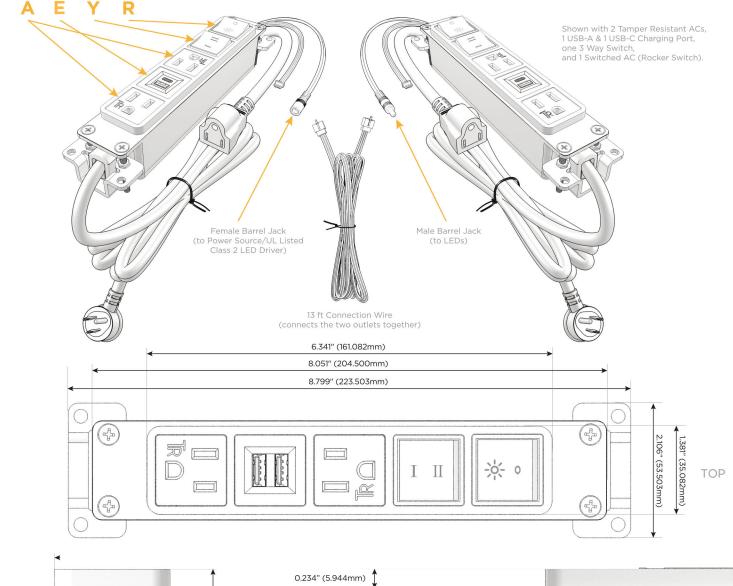

# **Module/Port Options:**

- Tamper Resistant AC Receptacle
- E USB-A & USB-C (20W)
- M Double USB-A (Fast Charging Ports 18W)
- H HDMI
- 6 CAT 6
- 12 RJ 12
- X Switched AC
- Y 3-Way Switch (Low Voltage)
- V USB-C (45W High Speed Charging Port)
- S USB-C (25W High Speed Charging Port)
- R Switched AC (Rocker Switch)
- Dimmer Switch

#### Plug:

Supplied with Low Profile Flat 45° Angle 120 VAC Plug

Optional Standard Straight 120 VAC Plug

Optional Straight 120 VAC Pass-through Plug

- CLEAN, COMPACT DESIGN
- STREAMLINED
- LOW PROFILE
- SIDE-EXITING CORDS
- PLUG & PLAY
- 6' AC CORD & PLUG (FLAT PLUG STANDARD)
- CUSTOMIZABLE CONFIGURATIONS AND FINISHES
- UL LISTED FOR MOUNTING IN FURNITURE
- 15A

 $\wedge$ 

UL LISTED AND APPROVED FOR USE ONLY WITH METRO LIGHT & POWER'S UL LISTED LEDS & CLASS 2 UL LISTED LED DRIVERS

# Specs: Modules/Ports:

- A Tamper Resistant AC Receptacle
- E USB-A & USB-C (20W)
- Y 3-Way Switch
- R Switched AC (Rocker Switch)