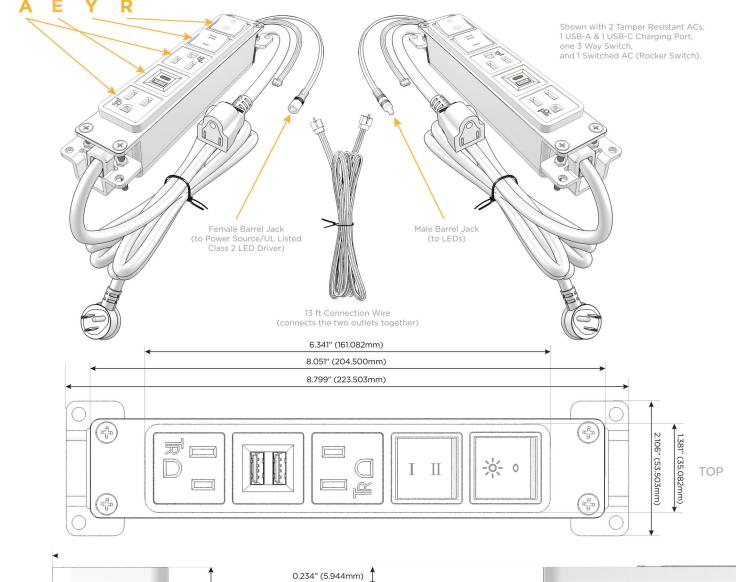

# **Module/Port Options:**

- Tamper Resistant AC Receptacle
- E USB-A & USB-C (20W)
- M Double USB-A (Fast Charging Ports 18W)
- H HDMI
- 6 CAT 6
- 12 RJ 12
- X Switched AC
- Y 3-Way Switch (Low Voltage)
- V USB-C (45W High Speed Charging Port)
- S USB-C (25W High Speed Charging Port)
- R Switched AC (Rocker Switch)
- Dimmer Switch

#### Plug:

Supplied with Low Profile Flat 45° Angle 120 VAC Plug

Optional Standard Straight 120 VAC Plug

Optional Straight 120 VAC Pass-through Plug

- CLEAN, COMPACT DESIGN
- STREAMLINED
- LOW PROFILE
- SIDE-EXITING CORDS
- PLUG & PLAY
- 6' AC CORD & PLUG (FLAT PLUG STANDARD)
- CUSTOMIZABLE CONFIGURATIONS AND FINISHES
- UL LISTED FOR MOUNTING IN FURNITURE
- 15A

# Modules/Ports:

- Tamper Resistant AC Receptacle
- USB-A & USB-C (20W)
- 3-Way Switch
- Switched AC (Rocker Switch)