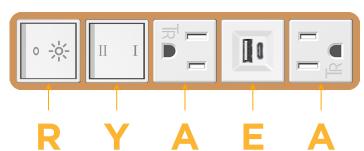

# **Module/Port Options:**

- Tamper Resistant AC Receptacle
- E USB-A & USB-C (20W)
- M Double USB-A (Fast Charging Ports 18W)
- H HDMI
- 6 CAT 6
- 12 RJ 12
- X Switched AC
- Y 3-Way Switch (Low Voltage)
- V USB-C (45W High Speed Charging Port)
- S USB-C (25W High Speed Charging Port)
- R Switched AC (Rocker Switch)
- Dimmer Switch

# Modules/Ports:

- Tamper Resistant AC Receptacle
- USB-A & USB-C (20W)
- 3-Way Switch
- Switched AC (Rocker Switch)