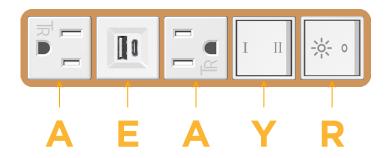

# **Module/Port Options:**

- Tamper Resistant AC Receptacle
- E USB-A & USB-C (20W)
- M Double USB-A (Fast Charging Ports 18W)
- H HDMI
- 6 CAT 6
- 12 RJ 12
- X Switched AC
- Y 3-Way Switch (Low Voltage)
- V USB-C (45W High Speed Charging Port)
- S USB-C (25W High Speed Charging Port)
- R Switched AC (Rocker Switch)
- Dimmer Switch

# Modules/Ports:

- Tamper Resistant AC Receptacle
- USB-A & USB-C (20W)
- 3-Way Switch
- Switched AC (Rocker Switch)