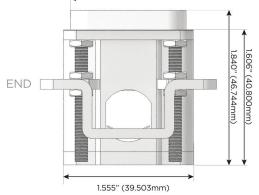

ed with Low Profile Flat 45° Angle 120 VAC Plug

Optional Standard Straight 120 VAC Plug

Optional Straight 120 VAC Pass-through Plug

- CLEAN, COMPACT DESIGN
- STREAMLINED
- LOW PROFILE
- SIDE-EXITING CORDS
- PLUG & PLAY
- 6' AC CORD & PLUG (FLAT PLUG STANDARD)
- CUSTOMIZABLE CONFIGURATIONS AND FINISHES
- UL LISTED FOR MOUNTING IN FURNITURE
- 15A

 $\wedge$ 

UL LISTED AND APPROVED FOR USE ONLY WITH METRO LIGHT & POWER'S UL LISTED LEDS & CLASS 2 UL LISTED LED DRIVERS





## AC POWER & DATA CONNECTIVITY SOLUTION

M-POWER-5TW-AEAYR-CB(2)

Specs:

# Distributed by



Mormax Company, Inc. 8 Westchester Plaza

Elmsford, NY 10523

914-699-0101

mormax.com

sales@mormax.com

# Modules/Ports:

- Tamper Resistant AC Receptacle
- USB-A & USB-C (20W)
- 3-Way Switch
- Switched AC (Rocker Switch)