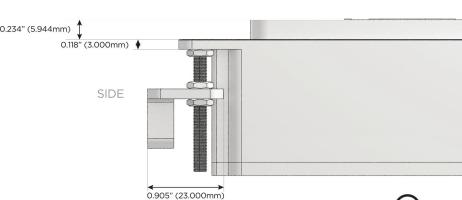

with Low Profile Flat 45° Angle 120 VAC Plug

Optional Standard Straight 120 VAC Plug

Optional Straight 120 VAC Pass-through Plug

- CLEAN, COMPACT DESIGN
- STREAMLINED
- LOW PROFILE
- SIDE-EXITING CORDS
- PLUG & PLAY
- 6' AC CORD & PLUG (FLAT PLUG STANDARD)
- CUSTOMIZABLE CONFIGURATIONS AND FINISHES
- UL LISTED FOR MOUNTING IN FURNITURE
- 15A

 $\wedge$ 

UL LISTED AND APPROVED FOR USE ONLY WITH METRO LIGHT & POWER'S UL LISTED LEDS & CLASS 2 UL LISTED LED DRIVERS





## AC POWER & DATA CONNECTIVITY SOLUTION

M-POWER-5TW-AEAYR-CB(2)

Specs:

# Distributed by



Mormax Company, Inc. 8 Westchester Plaza

Elmsford, NY 10523

914-699-0101

mormax.com

sales@mormax.com

# Modules/Ports:

- Tamper Resistant AC Receptacle
- USB-A & USB-C (20W)
- 3-Way Switch
- Switched AC (Rocker Switch)