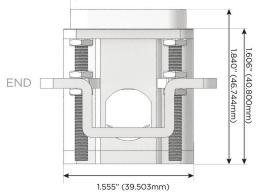

#### Plug:

Supplied with Low Profile Flat 45° Angle 120 VAC Plug

Optional Standard Straight 120 VAC Plug

Optional Straight 120 VAC Pass-through Plug

- CLEAN, COMPACT DESIGN
- STREAMLINED
- LOW PROFILE
- SIDE-EXITING CORDS
- PLUG & PLAY
- 6' AC CORD & PLUG (FLAT PLUG STANDARD)
- CUSTOMIZABLE CONFIGURATIONS AND FINISHES
- UL LISTED FOR MOUNTING IN FURNITURE
- 15A