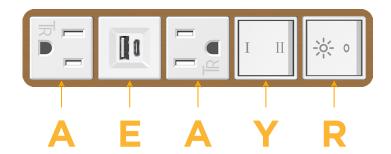

# **Module/Port Options:**

- Tamper Resistant AC Receptacle
- E USB-A & USB-C (20W)
- M Double USB-A (Fast Charging Ports 18W)
- H HDMI
- 6 CAT 6
- 12 RJ 12
- X Switched AC
- Y 3-Way Switch (Low Voltage)
- V USB-C (45W High Speed Charging Port)
- S USB-C (25W High Speed Charging Port)
- R Switched AC (Rocker Switch)
- Dimmer Switch

# Modules/Ports:

- Tamper Resistant AC Receptacle
- USB-A & USB-C (20W)
- 3-Way Switch
- Switched AC (Rocker Switch)