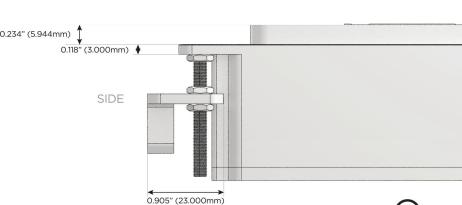

#### Plug:

Supplied with Low Profile Flat 45° Angle 120 VAC Plug

Optional Standard Straight 120 VAC Plug

Optional Straight 120 VAC Pass-through Plug

- CLEAN, COMPACT DESIGN
- STREAMLINED
- LOW PROFILE
- SIDE-EXITING CORDS
- PLUG & PLAY
- 6' AC CORD & PLUG (FLAT PLUG STANDARD)
- CUSTOMIZABLE CONFIGURATIONS AND FINISHES
- UL LISTED FOR MOUNTING IN FURNITURE
- 15A