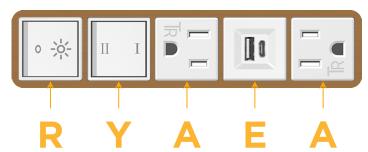

# **Module/Port Options:**

- Tamper Resistant AC Receptacle
- E USB-A & USB-C (20W)
- M Double USB-A (Fast Charging Ports 18W)
- H HDMI
- 6 CAT 6
- 12 RJ 12
- X Switched AC
- Y 3-Way Switch (Low Voltage)
- V USB-C (45W High Speed Charging Port)
- S USB-C (25W High Speed Charging Port)
- R Switched AC (Rocker Switch)
- Dimmer Switch

# Modules/Ports:

- Tamper Resistant AC Receptacle
- USB-A & USB-C (20W)
- 3-Way Switch
- Switched AC (Rocker Switch)