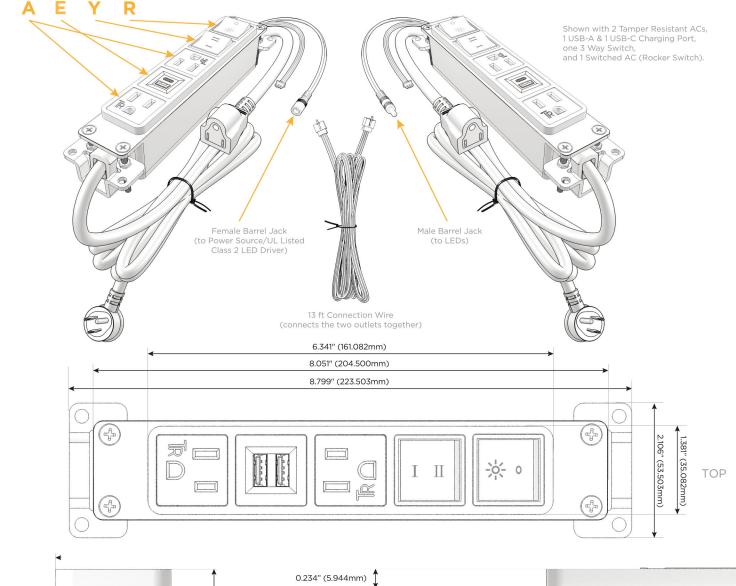

# **Module/Port Options:**

- Tamper Resistant AC Receptacle
- E USB-A & USB-C (20W)
- M Double USB-A (Fast Charging Ports 18W)
- H HDMI
- 6 CAT 6
- 12 RJ 12
- X Switched AC
- Y 3-Way Switch (Low Voltage)
- V USB-C (45W High Speed Charging Port)
- S USB-C (25W High Speed Charging Port)
- R Switched AC (Rocker Switch)
- Dimmer Switch

#### Plug:

Supplied with Low Profile Flat 45° Angle 120 VAC Plug

Optional Standard Straight 120 VAC Plug

Optional Straight 120 VAC Pass-through Plug

- CLEAN, COMPACT DESIGN
- STREAMLINED
- LOW PROFILE
- SIDE-EXITING CORDS
- PLUG & PLAY
- 6' AC CORD & PLUG (FLAT PLUG STANDARD)
- CUSTOMIZABLE CONFIGURATIONS AND FINISHES
- UL LISTED FOR MOUNTING IN FURNITURE
- 15A

UL LISTED AND APPROVED FOR USE ONLY WITH METRO LIGHT & POWER'S UL LISTED LEDS & CLASS 2 UL LISTED LED DRIVERS

Specs:

# Modules/Ports:

- Tamper Resistant AC Receptacle
- USB-A & USB-C (20W)
- 3-Way Switch
- Switched AC (Rocker Switch)