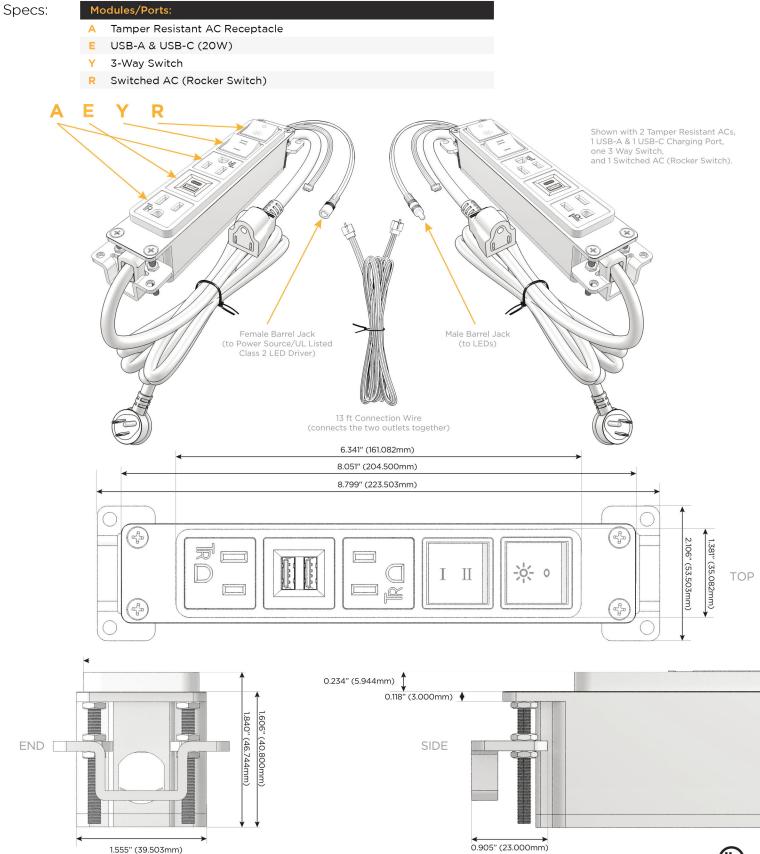

M-POWER-5TW-AEAYR-BRAB(2)

Distributed by

Mormax Company, Inc. 8 Westchester Plaza Elmsford, NY 10523 914-699-0101

] sales@mormax.com

🔗 mormax.com

Metro Light & Power's line of power & data solutions offers sophisticated design elements combined with greater ease of installation. Streamlined and low-profile, enhanced by side-exiting cords, our outlets advance the industry with their cutting edge look and feel. We believe flexibility is key, and we provide a variety of mounting options, including the ability to mount in limited spaces. Our outlets are available in many finishes and configurations, in addition to a custom color and finish capability for our clients.

#### Module/Port Options:

- A Tamper Resistant AC Receptacle
- E USB-A & USB-C (20W)
- M Double USB-A (Fast Charging Ports 18W)
- H HDMI
- 6 CAT 6
- 12 RJ 12
- X Switched AC
- Y 3-Way Switch (Low Voltage)
- V USB-C (45W High Speed Charging Port)
- S USB-C (25W High Speed Charging Port)
- R Switched AC (Rocker Switch)
- D Dimmer Switch

#### Plug:

Supplied with Low Profile Flat 45° Angle 120 VAC Plug

Optional Standard Straight 120 VAC Plug

Optional Straight 120 VAC Pass-through Plug

- CLEAN, COMPACT DESIGN
- STREAMLINED
- LOW PROFILE
- SIDE-EXITING CORDS
- PLUG & PLAY
- 6' AC CORD & PLUG (FLAT PLUG STANDARD)
- CUSTOMIZABLE CONFIGURATIONS AND FINISHES
- UL LISTED FOR MOUNTING IN FURNITURE
- 15A

/ UL LISTED AND APPROVED FOR USE ONLY WITH METRO LIGHT & POWER'S UL LISTED LEDS & CLASS 2 UL LISTED LED DRIVERS

# M-POWER-5T

### AC POWER & DATA CONNECTIVITY SOLUTION

M-POWER-5TW-AEAYR-BRAB(2)

Mormax Company, Inc. 8 Westchester Plaza Elmsford, NY 10523 Solution

© 2024 Metro Light & Power, LLC. All rights reserved. US Patent No(s) 10,841,990; 10,847,959; other Patents Pending Metro Light & Power, LLC | 11 Smith St Englewood, NJ 07631 | T: 201-416-4160 | F: 208-979-4613 | info@metrolightandpower.com | www.metrolightandpower.com