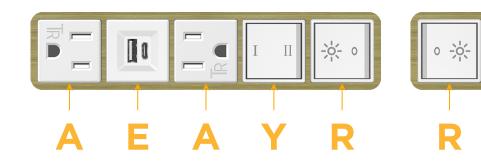

### Features: Module/Port Options:

- A Tamper Resistant AC Receptacle
- E USB-A & USB-C (20W)
- M Double USB-A (Fast Charging Ports 18W)
- H HDMI
- 6 CAT 6
- 12 RJ 12
- X Switched AC
- Y 3-Way Switch (Low Voltage)
- V USB-C (45W High Speed Charging Port)
- S USB-C (25W High Speed Charging Port)
- R Switched AC (Rocker Switch)
- D Dimmer Switch