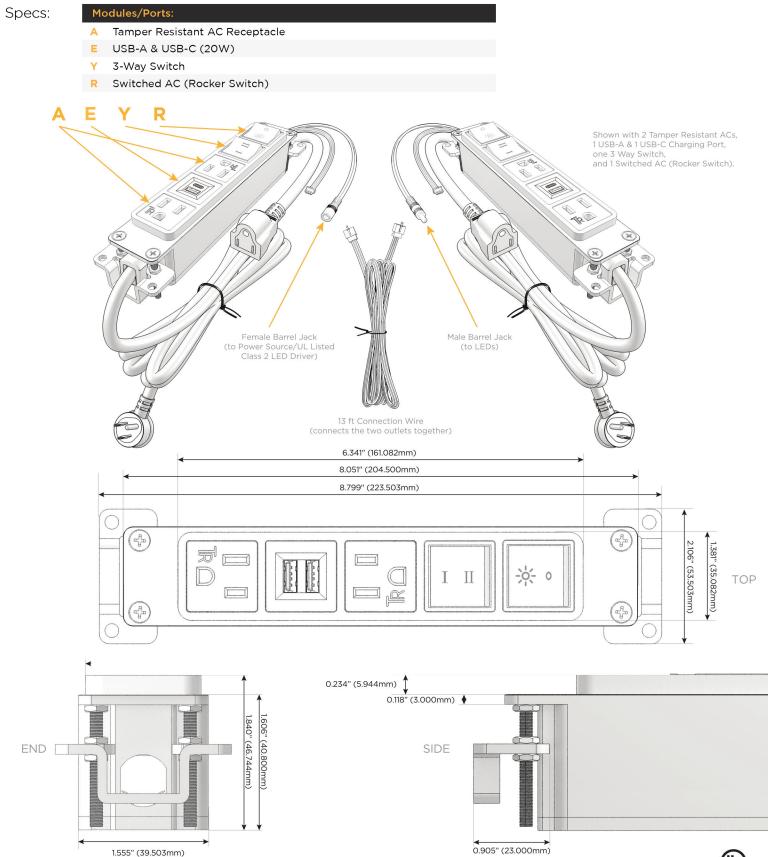

### Features: Module/Port Options:

- A Tamper Resistant AC Receptacle
- E USB-A & USB-C (20W)
- M Double USB-A (Fast Charging Ports 18W)
- H HDMI
- 6 CAT 6
- 12 RJ 12
- X Switched AC
- Y 3-Way Switch (Low Voltage)
- V USB-C (45W High Speed Charging Port)
- S USB-C (25W High Speed Charging Port)
- R Switched AC (Rocker Switch)
- D Dimmer Switch

#### Plug:

Supplied with Low Profile Flat 45° Angle 120 VAC Plug

Optional Standard Straight 120 VAC Plug

Optional Straight 120 VAC Pass-through Plug

- CLEAN, COMPACT DESIGN
- STREAMLINED
- LOW PROFILE
- SIDE-EXITING CORDS
- PLUG & PLAY
- 6' AC CORD & PLUG (FLAT PLUG STANDARD)
- CUSTOMIZABLE CONFIGURATIONS AND FINISHES
- UL LISTED FOR MOUNTING IN FURNITURE
- 15A

/ UL LISTED AND APPROVED FOR USE ONLY WITH METRO LIGHT & POWER'S UL LISTED LEDS & CLASS 2 UL LISTED LED DRIVERS