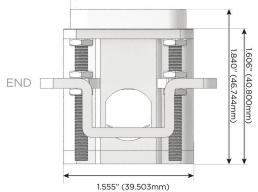

Profile Flat 45° Angle 120 VAC Plug

Optional Standard Straight 120 VAC Plug

Optional Straight 120 VAC Pass-through Plug

- · CLEAN, COMPACT DESIGN
- STREAMLINED
- LOW PROFILE
- SIDE-EXITING CORDS
- PLUG & PLAY
- 6' AC CORD & PLUG (FLAT PLUG STANDARD)
- CUSTOMIZABLE CONFIGURATIONS AND FINISHES
- UL LISTED FOR MOUNTING IN FURNITURE
- 15A

 $\Lambda$ 

UL LISTED AND APPROVED FOR USE ONLY WITH METRO LIGHT & POWER'S UL LISTED LEDS & CLASS 2 UL LISTED LED DRIVERS





### AC POWER & DATA CONNECTIVITY SOLUTION

M-POWER-5TW-AEAYR-BB(2)

Specs:

# Distributed by



Mormax Company, Inc.
8 Westchester Plaza

Elmsford, NY 10523

914-699-0101

sales@mormax.com
mormax.com

## Modules/Ports:

- A Tamper Resistant AC Receptacle
- E USB-A & USB-C (20W)
- Y 3-Way Switch
- R Switched AC (Rocker Switch)