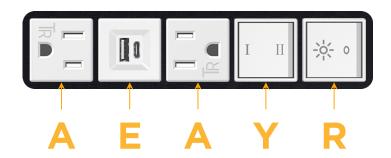

## **Module/Port Options:**

- A Tamper Resistant AC Receptacle
- E USB-A & USB-C (20W)
- M Double USB-A (Fast Charging Ports 18W)
- H HDMI
- 6 CAT 6
- 12 RJ 12
- X Switched AC
- Y 3-Way Switch (Low Voltage)
- V USB-C (45W High Speed Charging Port)
- S USB-C (25W High Speed Charging Port)
- R Switched AC (Rocker Switch)
- D Dimmer Switch

## Modules/Ports:

- A Tamper Resistant AC Receptacle
- E USB-A & USB-C (20W)
- Y 3-Way Switch
- R Switched AC (Rocker Switch)