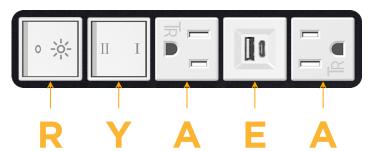

## **Module/Port Options:**

- A Tamper Resistant AC Receptacle
- E USB-A & USB-C (20W)
- M Double USB-A (Fast Charging Ports 18W)
- H HDMI
- 6 CAT 6
- 12 RJ 12
- X Switched AC
- Y 3-Way Switch (Low Voltage)
- V USB-C (45W High Speed Charging Port)
- S USB-C (25W High Speed Charging Port)
- R Switched AC (Rocker Switch)
- D Dimmer Switch

## Modules/Ports:

- A Tamper Resistant AC Receptacle
- E USB-A & USB-C (20W)
- Y 3-Way Switch
- R Switched AC (Rocker Switch)