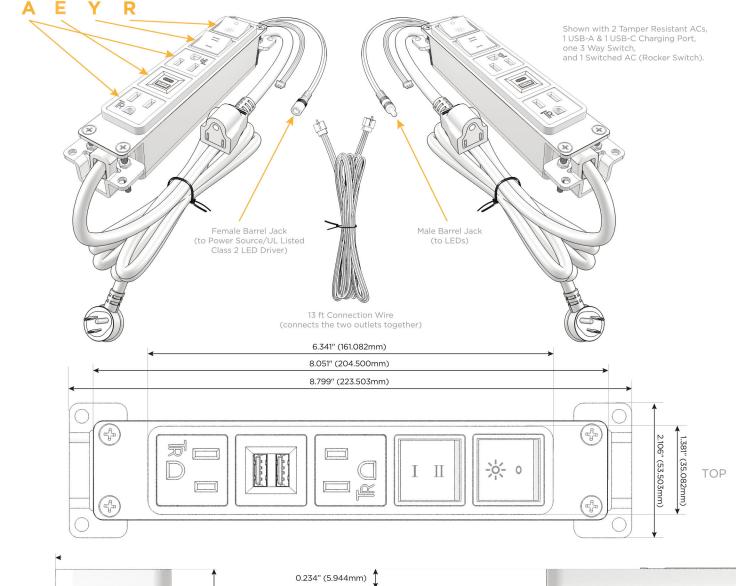

w Profile Flat 45° Angle 120 VAC Plug

Optional Standard Straight 120 VAC Plug

Optional Straight 120 VAC Pass-through Plug

- · CLEAN, COMPACT DESIGN
- STREAMLINED
- LOW PROFILE
- SIDE-EXITING CORDS
- PLUG & PLAY
- 6' AC CORD & PLUG (FLAT PLUG STANDARD)
- CUSTOMIZABLE CONFIGURATIONS AND FINISHES
- UL LISTED FOR MOUNTING IN FURNITURE
- 15A

 $\Lambda$ 

UL LISTED AND APPROVED FOR USE ONLY WITH METRO LIGHT & POWER'S UL LISTED LEDS & CLASS 2 UL LISTED LED DRIVERS





### AC POWER & DATA CONNECTIVITY SOLUTION

M-POWER-5TW-AEAYR-BB(2)

Specs:

# Distributed by



Mormax Company, Inc.
8 Westchester Plaza

Elmsford, NY 10523

914-699-0101

sales@mormax.com
mormax.com

## Modules/Ports:

- A Tamper Resistant AC Receptacle
- E USB-A & USB-C (20W)
- Y 3-Way Switch
- R Switched AC (Rocker Switch)