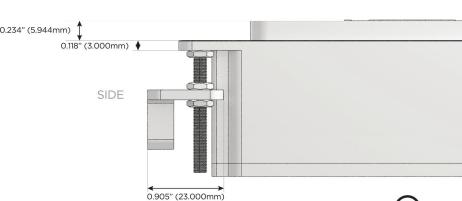

ofile Flat 45° Angle 120 VAC Plug

Optional Standard Straight 120 VAC Plug

Optional Straight 120 VAC Pass-through Plug

- · CLEAN, COMPACT DESIGN
- STREAMLINED
- LOW PROFILE
- SIDE-EXITING CORDS
- PLUG & PLAY
- 6' AC CORD & PLUG (FLAT PLUG STANDARD)
- CUSTOMIZABLE CONFIGURATIONS AND FINISHES
- UL LISTED FOR MOUNTING IN FURNITURE
- 15A

 $\Lambda$ 

UL LISTED AND APPROVED FOR USE ONLY WITH METRO LIGHT & POWER'S UL LISTED LEDS & CLASS 2 UL LISTED LED DRIVERS





### AC POWER & DATA CONNECTIVITY SOLUTION

M-POWER-5TW-AEAYR-BB(2)

Specs:

# Distributed by



Mormax Company, Inc.
8 Westchester Plaza

Elmsford, NY 10523

914-699-0101

sales@mormax.com
mormax.com

## Modules/Ports:

- A Tamper Resistant AC Receptacle
- E USB-A & USB-C (20W)
- Y 3-Way Switch
- R Switched AC (Rocker Switch)