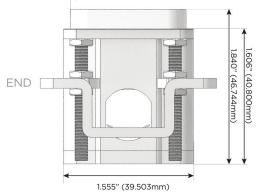

e 120 VAC Plug

Optional Standard Straight 120 VAC Plug

Optional Straight 120 VAC Pass-through Plug

- · CLEAN, COMPACT DESIGN
- **STREAMLINED**
- LOW PROFILE
- SIDE-EXITING CORDS
- **PLUG & PLAY**
- 6' AC CORD & PLUG (FLAT PLUG STANDARD)
- **CUSTOMIZABLE CONFIGURATIONS AND FINISHES**
- **UL LISTED FOR MOUNTING IN FURNITURE**
- 15A

UL LISTED AND APPROVED FOR USE ONLY WITH METRO LIGHT & POWER'S UL LISTED LEDS & CLASS 2 UL LISTED LED DRIVERS





Specs:

### AC POWER & DATA CONNECTIVITY SOLUTION

M-POWER-5TW-AEAYR-APAB(2)

# Distributed by



Mormax Company, Inc.
8 Westchester Plaza

Elmsford, NY 10523

 $\mathcal{S}$ 

914-699-0101

sales@mormax.com
mormax.com

# Modules/Ports:

- A Tamper Resistant AC Receptacle
- E USB-A & USB-C (20W)
- Y 3-Way Switch
- R Switched AC (Rocker Switch)