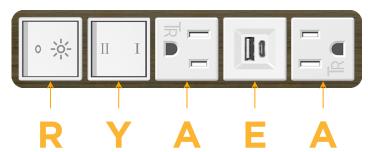

# Modules/Ports:

- A Tamper Resistant AC Receptacle
- E USB-A & USB-C (20W)
- Y 3-Way Switch
- R Switched AC (Rocker Switch)