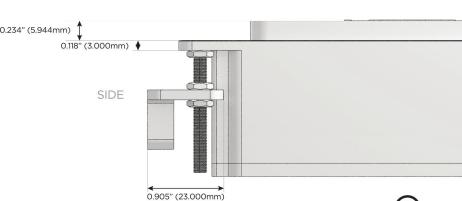

120 VAC Plug

Optional Standard Straight 120 VAC Plug

Optional Straight 120 VAC Pass-through Plug

- · CLEAN, COMPACT DESIGN
- **STREAMLINED**
- LOW PROFILE
- SIDE-EXITING CORDS
- **PLUG & PLAY**
- 6' AC CORD & PLUG (FLAT PLUG STANDARD)
- **CUSTOMIZABLE CONFIGURATIONS AND FINISHES**
- **UL LISTED FOR MOUNTING IN FURNITURE**
- 15A

UL LISTED AND APPROVED FOR USE ONLY WITH METRO LIGHT & POWER'S UL LISTED LEDS & CLASS 2 UL LISTED LED DRIVERS





Specs:

### AC POWER & DATA CONNECTIVITY SOLUTION

M-POWER-5TW-AEAYR-APAB(2)

# Distributed by



Mormax Company, Inc.
8 Westchester Plaza

Elmsford, NY 10523

 $\mathcal{S}$ 

914-699-0101

sales@mormax.com
mormax.com

# Modules/Ports:

- A Tamper Resistant AC Receptacle
- E USB-A & USB-C (20W)
- Y 3-Way Switch
- R Switched AC (Rocker Switch)