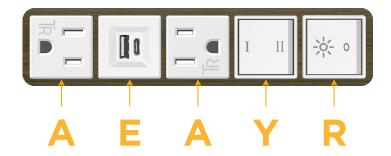

# Modules/Ports:

- A Tamper Resistant AC Receptacle
- E USB-A & USB-C (20W)
- Y 3-Way Switch
- R Switched AC (Rocker Switch)