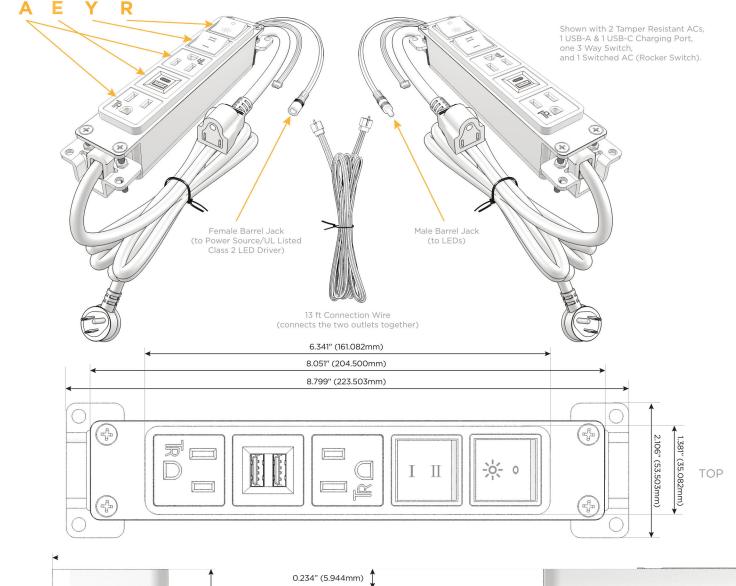

# Modules/Ports:

- A Tamper Resistant AC Receptacle
- E USB-A & USB-C (20W)
- Y 3-Way Switch
- R Switched AC (Rocker Switch)