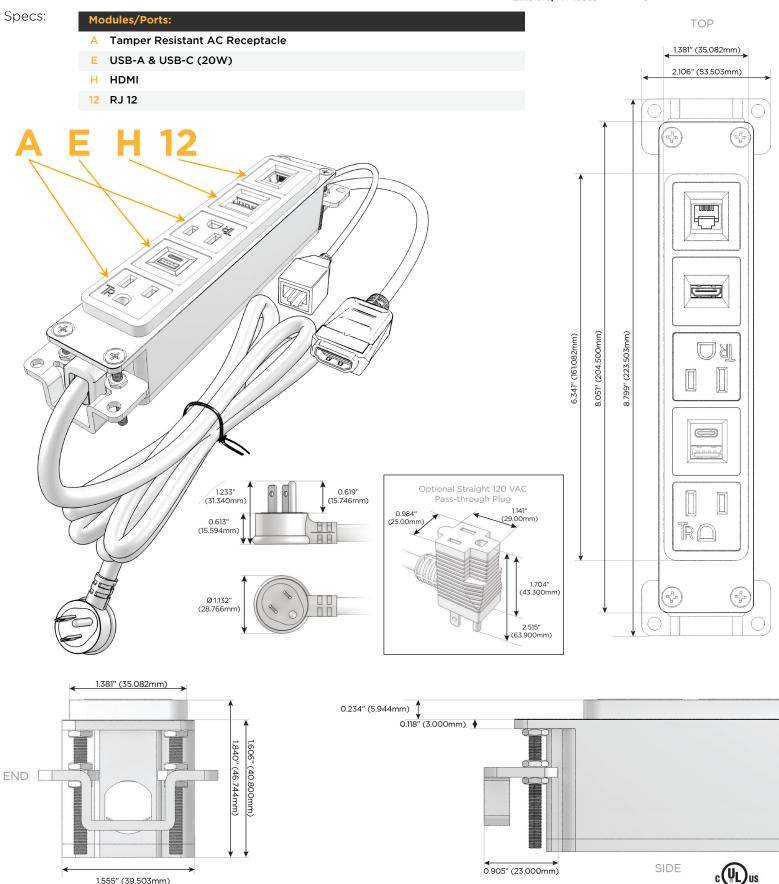

## Module/Port Options:

- A Tamper Resistant AC Receptacle
- E USB-A & USB-C (20W)
- M Double USB-A (Fast Charging Ports 18W)
- H HDMI
- 6 CAT 6
- 12 RJ 12
- X Switched AC
- Y 3-Way Switch (Low Voltage)
- V USB-C (45W High Speed Charging Port)
- S USB-C (25W High Speed Charging Port)
- R Switched AC (Rocker Switch)
- D Dimmer Switch

### Plug:

Supplied with Low Profile Flat 45° Angle 120 VAC Plug

Optional Standard Straight 120 VAC Plug

Optional Straight 120 VAC Pass-through Plug

- CLEAN, COMPACT DESIGN
- STREAMLINED
- LOW PROFILE
- SIDE-EXITING CORDS
- PLUG & PLAY
- 6' AC CORD & PLUG (FLAT PLUG STANDARD)
- CUSTOMIZABLE CONFIGURATIONS AND FINISHES
- UL LISTED FOR MOUNTING IN FURNITURE
- 15A