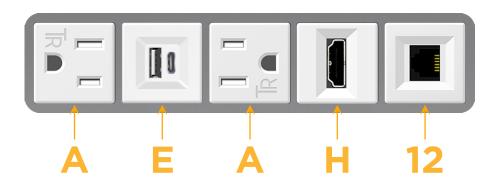

## Module/Port Options:

- A Tamper Resistant AC Receptacle
- E USB-A & USB-C (20W)
- M Double USB-A (Fast Charging Ports 18W)
- H HDMI
- 6 CAT 6
- 12 RJ 12
- X Switched AC
- Y 3-Way Switch (Low Voltage)
- V USB-C (45W High Speed Charging Port)
- S USB-C (25W High Speed Charging Port)
- R Switched AC (Rocker Switch)
- D Dimmer Switch