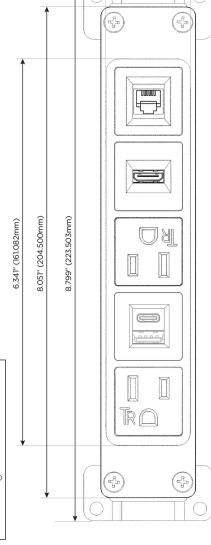

#### **Module/Port Options:**

- A Tamper Resistant AC Receptacle
- E USB-A & USB-C (20W)
- M Double USB-A (Fast Charging Ports 18W)
- H HDMI
- 6 CAT 6
- 12 RJ 12
- X Switched AC
- Y 3-Way Switch (Low Voltage)
- V USB-C (45W High Speed Charging Port)
- S USB-C (25W High Speed Charging Port)
- R Switched AC (Rocker Switch)
- D Dimmer Switch