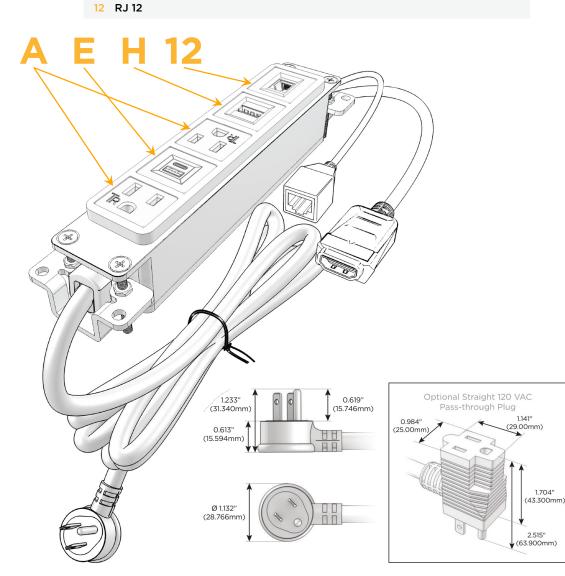

#### **Module/Port Options:**

- A Tamper Resistant AC Receptacle
- E USB-A & USB-C (20W)
- M Double USB-A (Fast Charging Ports 18W)
- H HDMI
- 6 CAT 6
- 12 RJ 12
- X Switched AC
- Y 3-Way Switch (Low Voltage)
- V USB-C (45W High Speed Charging Port)
- S USB-C (25W High Speed Charging Port)
- R Switched AC (Rocker Switch)
- D Dimmer Switch

#### Plug:

Supplied with Low Profile Flat 45° Angle 120 VAC Plug

Optional Standard Straight 120 VAC Plug

Optional Straight 120 VAC Pass-through Plug

- CLEAN, COMPACT DESIGN
- STREAMLINED
- LOW PROFILE
- SIDE-EXITING CORDS
- PLUG & PLAY
- 6' AC CORD & PLUG (FLAT PLUG STANDARD)
- CUSTOMIZABLE CONFIGURATIONS AND FINISHES
- UL LISTED FOR MOUNTING IN FURNITURE
- 15A