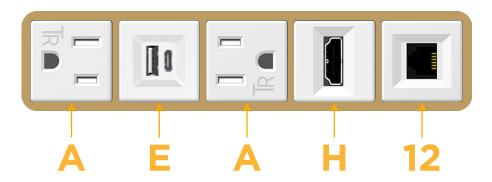

#### **Module/Port Options:**

- A Tamper Resistant AC Receptacle
- E USB-A & USB-C (20W)
- M Double USB-A (Fast Charging Ports 18W)
- H HDMI
- 6 CAT 6
- 12 RJ 12
- X Switched AC
- Y 3-Way Switch (Low Voltage)
- V USB-C (45W High Speed Charging Port)
- S USB-C (25W High Speed Charging Port)
- R Switched AC (Rocker Switch)
- D Dimmer Switch

# Modules/Ports: A Tamper Resistant AC Receptacle E USB-A & USB-C (20W) H HDMI