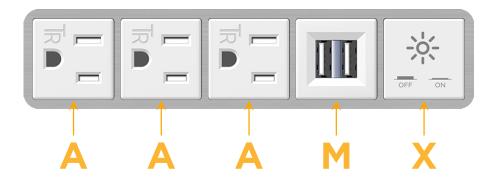

# **Module/Port Options:**

- A Tamper Resistant AC Receptacle
- E USB-A & USB-C (20W)
- M Double USB-A (Fast Charging Ports 18W)
- H HDMI
- 6 CAT 6
- 12 RJ 12
- X Switched AC
- Y 3-Way Switch (Low Voltage)
- V USB-C (45W High Speed Charging Port)
- S USB-C (25W High Speed Charging Port)
- R Switched AC (Rocker Switch)
- D Dimmer Switch

# **Modules/Ports:**

- **Tamper Resistant AC Receptacle**
- Double USB-A (Fast Charging Ports 18W)
- Switched AC