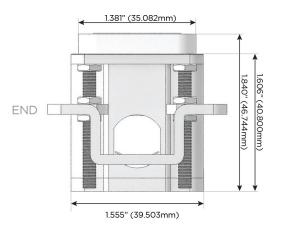

# Distributed by

Mormax Company, Inc.

914-699-0101

sales@mormax.com mormax.com

8 Westchester Plaza Elmsford, NY 10523

TOP 1.381" (35.082mm)

Specs: