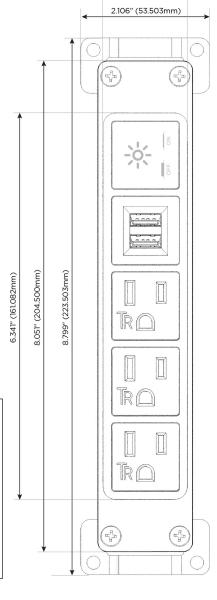

# **Module/Port Options:**

- A Tamper Resistant AC Receptacle
- E USB-A & USB-C (20W)
- M Double USB-A (Fast Charging Ports 18W)
- H HDMI
- 6 CAT 6
- 12 RJ 12
- X Switched AC
- Y 3-Way Switch (Low Voltage)
- V USB-C (45W High Speed Charging Port)
- S USB-C (25W High Speed Charging Port)
- R Switched AC (Rocker Switch)
- D Dimmer Switch

# **Modules/Ports:**

- **Tamper Resistant AC Receptacle**
- Double USB-A (Fast Charging Ports 18W)
- Switched AC