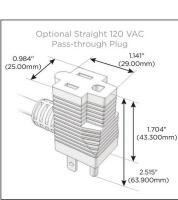

## Plug:

Supplied with Low Profile Flat 45° Angle 120 VAC Plug

Optional Standard Straight 120 VAC Plug

Optional Straight 120 VAC Pass-through Plug

- · CLEAN, COMPACT DESIGN
- STREAMLINED
- LOW PROFILE
- SIDE-EXITING CORDS
- PLUG & PLAY
- 6' AC CORD & PLUG (FLAT PLUG STANDARD)
- CUSTOMIZABLE CONFIGURATIONS AND FINISHES
- UL LISTED FOR MOUNTING IN FURNITURE
- 15A