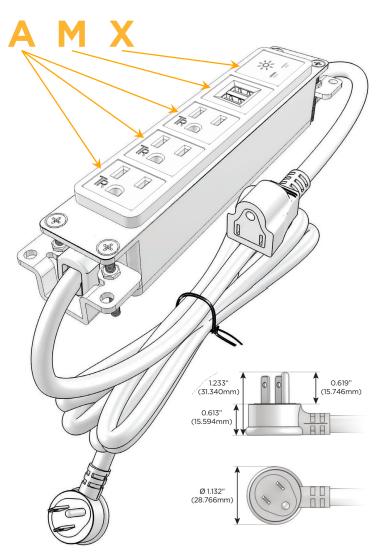

# **Module/Port Options:**

- A Tamper Resistant AC Receptacle
- E USB-A & USB-C (20W)
- M Double USB-A (Fast Charging Ports 18W)
- H HDMI
- 6 CAT 6
- 12 RJ 12
- X Switched AC
- Y 3-Way Switch (Low Voltage)
- V USB-C (45W High Speed Charging Port)
- S USB-C (25W High Speed Charging Port)
- R Switched AC (Rocker Switch)
- D Dimmer Switch

## Plug:

Supplied with Low Profile Flat 45° Angle 120 VAC Plug

Optional Standard Straight 120 VAC Plug

Optional Straight 120 VAC Pass-through Plug

- · CLEAN, COMPACT DESIGN
- STREAMLINED
- LOW PROFILE
- SIDE-EXITING CORDS
- PLUG & PLAY
- 6' AC CORD & PLUG (FLAT PLUG STANDARD)
- CUSTOMIZABLE CONFIGURATIONS AND FINISHES
- UL LISTED FOR MOUNTING IN FURNITURE
- 15A

# **Modules/Ports:**

- **Tamper Resistant AC Receptacle**
- Double USB-A (Fast Charging Ports 18W)
- Switched AC