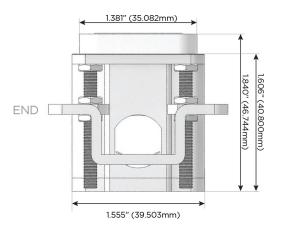

# Distributed by

Mormax Company, Inc.

914-699-0101

1.381" (35.082mm)

8 Westchester Plaza Elmsford, NY 10523 sales@mormax.com
mormax.com

 $\mathcal{S}$ 

TOP

Specs: