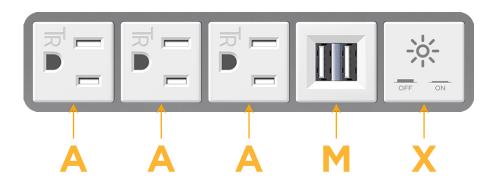

## **Modules/Ports:**

- A Tamper Resistant AC Receptacle
- M Double USB-A (Fast Charging Ports 18W)
- X Switched AC