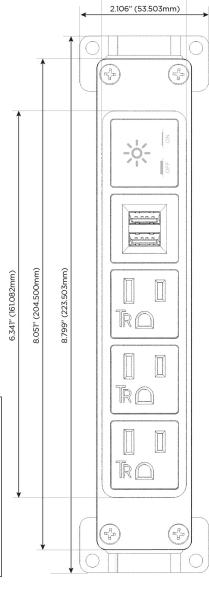

# Distributed by

Mormax Company, Inc.

914-699-0101

1.381" (35.082mm)

8 Westchester Plaza Elmsford, NY 10523 sales@mormax.com
mormax.com

 $\mathcal{S}$ 

TOP

Specs:

## **Modules/Ports:**

- A Tamper Resistant AC Receptacle
- M Double USB-A (Fast Charging Ports 18W)
- X Switched AC