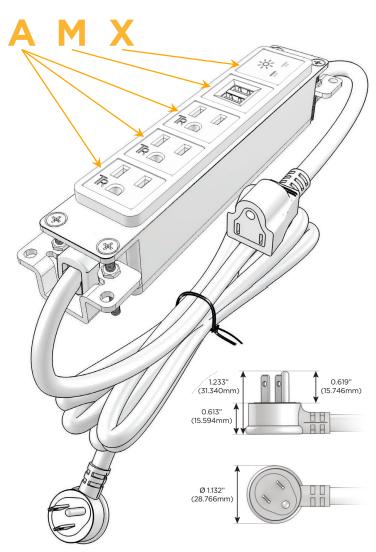

## **Module/Port Options:**

- A Tamper Resistant AC Receptacle
- E USB-A & USB-C (20W)
- M Double USB-A (Fast Charging Ports 18W)
- H HDMI
- 6 CAT 6
- 12 RJ 12
- X Switched AC
- Y 3-Way Switch (Low Voltage)
- V USB-C (45W High Speed Charging Port)
- S USB-C (25W High Speed Charging Port)
- R Switched AC (Rocker Switch)
- Dimmer Switch

### Plug:

Supplied with Low Profile Flat 45° Angle 120 VAC Plug

Optional Standard Straight 120 VAC Plug

Optional Straight 120 VAC Pass-through Plug

- · CLEAN, COMPACT DESIGN
- STREAMLINED
- LOW PROFILE
- SIDE-EXITING CORDS
- PLUG & PLAY
- 6' AC CORD & PLUG (FLAT PLUG STANDARD)
- CUSTOMIZABLE CONFIGURATIONS AND FINISHES
- UL LISTED FOR MOUNTING IN FURNITURE
- 15A

## **Modules/Ports:**

- A Tamper Resistant AC Receptacle
- M Double USB-A (Fast Charging Ports 18W)
- X Switched AC