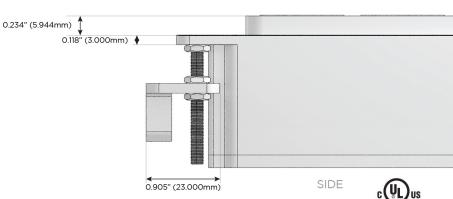

# Distributed by

Mormax Company, Inc.

914-699-0101

1.381" (35.082mm)

8 Westchester Plaza Elmsford, NY 10523 sales@mormax.com
mormax.com

 $\mathcal{S}$ 

TOP

Specs: