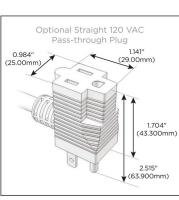

### Plug:

Supplied with Low Profile Flat 45° Angle 120 VAC Plug

Optional Standard Straight 120 VAC Plug

Optional Straight 120 VAC Pass-through Plug

- · CLEAN, COMPACT DESIGN
- STREAMLINED
- LOW PROFILE
- SIDE-EXITING CORDS
- PLUG & PLAY
- 6' AC CORD & PLUG (FLAT PLUG STANDARD)
- CUSTOMIZABLE CONFIGURATIONS AND FINISHES
- UL LISTED FOR MOUNTING IN FURNITURE
- 15A