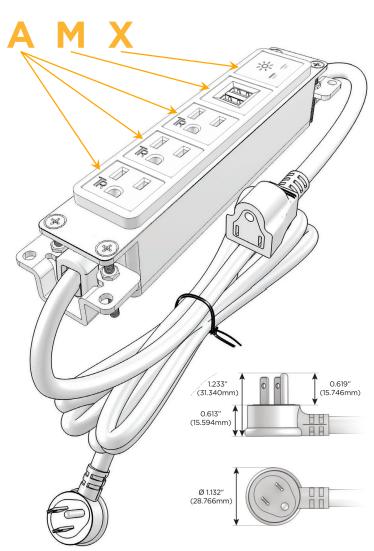

# **Module/Port Options:**

- A Tamper Resistant AC Receptacle
- E USB-A & USB-C (20W)
- M Double USB-A (Fast Charging Ports 18W)
- H HDMI
- 6 CAT 6
- 12 RJ 12
- X Switched AC
- Y 3-Way Switch (Low Voltage)
- V USB-C (45W High Speed Charging Port)
- S USB-C (25W High Speed Charging Port)
- R Switched AC (Rocker Switch)
- Dimmer Switch

### Plug:

Supplied with Low Profile Flat 45° Angle 120 VAC Plug

Optional Standard Straight 120 VAC Plug

Optional Straight 120 VAC Pass-through Plug

- CLEAN, COMPACT DESIGN
- STREAMLINED
- LOW PROFILE
- SIDE-EXITING CORDS
- PLUG & PLAY
- 6' AC CORD & PLUG (FLAT PLUG STANDARD)
- CUSTOMIZABLE CONFIGURATIONS AND FINISHES
- UL LISTED FOR MOUNTING IN FURNITURE
- 15A

# **Modules/Ports:**

- **Tamper Resistant AC Receptacle**
- Double USB-A (Fast Charging Ports 18W)
- Switched AC