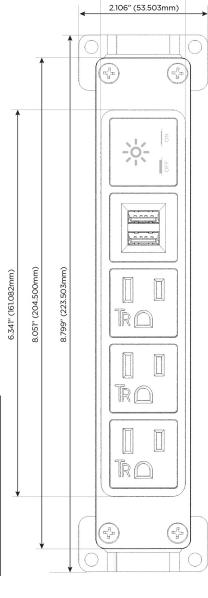

# **Module/Port Options:**

- A Tamper Resistant AC Receptacle
- E USB-A & USB-C (20W)
- M Double USB-A (Fast Charging Ports 18W)
- H HDMI
- 6 CAT 6
- 12 RJ 12
- X Switched AC
- Y 3-Way Switch (Low Voltage)
- V USB-C (45W High Speed Charging Port)
- S USB-C (25W High Speed Charging Port)
- R Switched AC (Rocker Switch)
- Dimmer Switch

# **Modules/Ports:**

- **Tamper Resistant AC Receptacle**
- Double USB-A (Fast Charging Ports 18W)
- Switched AC