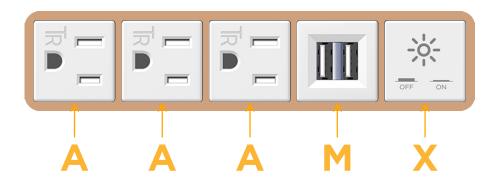

# **Module/Port Options:**

- A Tamper Resistant AC Receptacle
- E USB-A & USB-C (20W)
- M Double USB-A (Fast Charging Ports 18W)
- H HDMI
- 6 CAT 6
- 12 RJ 12
- X Switched AC
- Y 3-Way Switch (Low Voltage)
- V USB-C (45W High Speed Charging Port)
- S USB-C (25W High Speed Charging Port)
- R Switched AC (Rocker Switch)
- Dimmer Switch

# **Modules/Ports:**

- **Tamper Resistant AC Receptacle**
- Double USB-A (Fast Charging Ports 18W)
- Switched AC