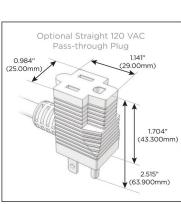

### Plug:

Supplied with Low Profile Flat 45° Angle 120 VAC Plug

Optional Standard Straight 120 VAC Plug

Optional Straight 120 VAC Pass-through Plug

- CLEAN, COMPACT DESIGN
- STREAMLINED
- LOW PROFILE
- SIDE-EXITING CORDS
- PLUG & PLAY
- 6' AC CORD & PLUG (FLAT PLUG STANDARD)
- CUSTOMIZABLE CONFIGURATIONS AND FINISHES
- UL LISTED FOR MOUNTING IN FURNITURE
- 15A