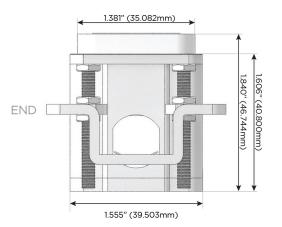

# Distributed by MORMAX

Mormax Company, Inc.

8 Westchester Plaza

Elmsford, NY 10523

914-699-0101

TOP

1.381" (35.082mm)

sales@mormax.com mormax.com