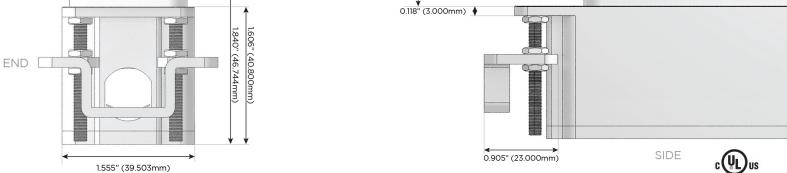

### Plug:

Supplied with Low Profile Flat 45° Angle 120 VAC Plug

**Optional Standard Straight 120 VAC Plug** 

Optional Straight 120 VAC Pass-through Plug

- CLEAN, COMPACT DESIGN
- STREAMLINED
- LOW PROFILE
- SIDE-EXITING CORDS
- PLUG & PLAY
- 6' AC CORD & PLUG (FLAT PLUG STANDARD)
- CUSTOMIZABLE CONFIGURATIONS AND FINISHES
- UL LISTED FOR MOUNTING IN FURNITURE
- 15A