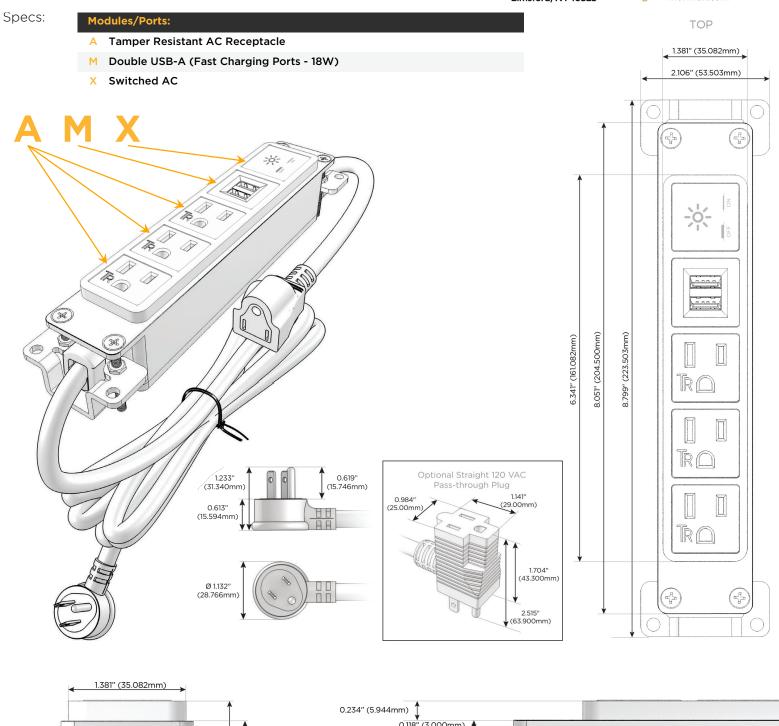

# Module/Port Options:

- **Tamper Resistant AC Receptacle** Α
- E USB-A & USB-C (20W)
- Double USB-A (Fast Charging Ports 18W) Μ
- H. HDMI
- 6 CAT 6
- 12 RJ 12
- Switched AC X
- 3-Way Switch (Low Voltage)
- USB-C (45W High Speed Charging Port) V
- USB-C (25W High Speed Charging Port) S
- Switched AC (Rocker Switch) R
- D Dimmer Switch

### Plug:

Supplied with Low Profile Flat 45° Angle 120 VAC Plug

**Optional Standard Straight 120 VAC Plug** 

Optional Straight 120 VAC Pass-through Plug

- CLEAN, COMPACT DESIGN
- STREAMLINED
- LOW PROFILE
- SIDE-EXITING CORDS
- PLUG & PLAY
- 6' AC CORD & PLUG (FLAT PLUG STANDARD)
- CUSTOMIZABLE CONFIGURATIONS AND FINISHES
- UL LISTED FOR MOUNTING IN FURNITURE
- 15A