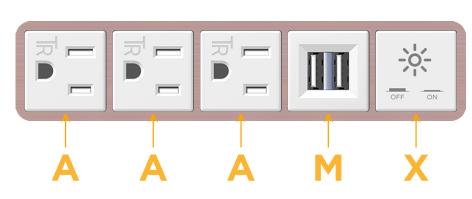

# Module/Port Options:

- **Tamper Resistant AC Receptacle** Α
- E USB-A & USB-C (20W)
- Double USB-A (Fast Charging Ports 18W) Μ
- H. HDMI
- 6 CAT 6
- 12 RJ 12
- Switched AC X
- 3-Way Switch (Low Voltage)
- USB-C (45W High Speed Charging Port) V
- USB-C (25W High Speed Charging Port) S
- Switched AC (Rocker Switch) R
- D Dimmer Switch