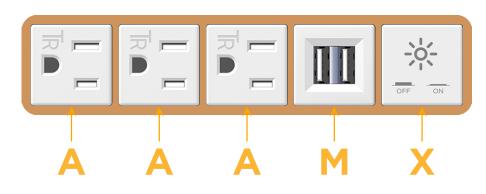

# Module/Port Options:

- A Tamper Resistant AC Receptacle
- E USB-A & USB-C (20W)
- M Double USB-A (Fast Charging Ports 18W)
- H HDMI
- 6 CAT 6
- 12 RJ 12
- X Switched AC
- Y 3-Way Switch (Low Voltage)
- V USB-C (45W High Speed Charging Port)
- S USB-C (25W High Speed Charging Port)
- R Switched AC (Rocker Switch)
- D Dimmer Switch