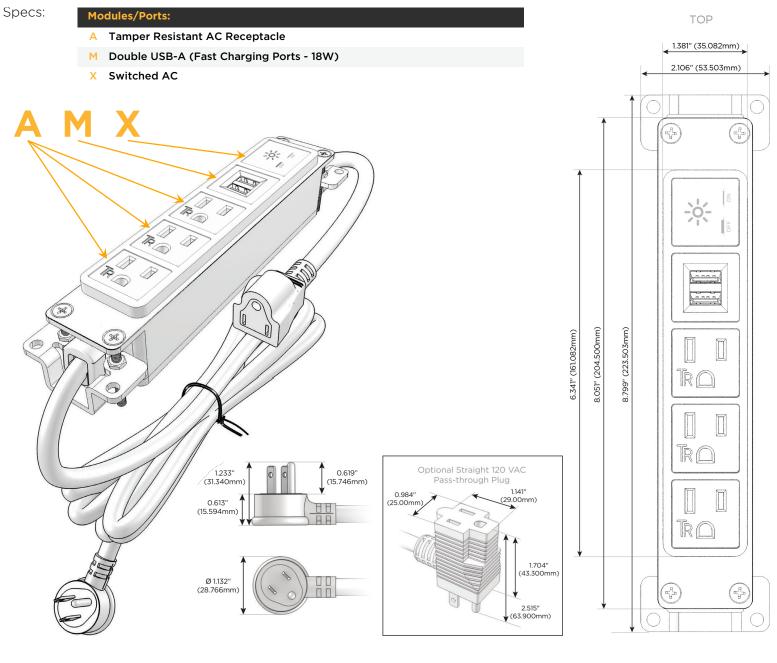

# Module/Port Options:

- A Tamper Resistant AC Receptacle
- E USB-A & USB-C (20W)
- M Double USB-A (Fast Charging Ports 18W)
- H HDMI
- 6 CAT 6
- 12 RJ 12
- X Switched AC
- Y 3-Way Switch (Low Voltage)
- V USB-C (45W High Speed Charging Port)
- S USB-C (25W High Speed Charging Port)
- R Switched AC (Rocker Switch)
- D Dimmer Switch

#### Plug:

Supplied with Low Profile Flat 45° Angle 120 VAC Plug

Optional Standard Straight 120 VAC Plug

Optional Straight 120 VAC Pass-through Plug

- CLEAN, COMPACT DESIGN
- STREAMLINED
- LOW PROFILE
- SIDE-EXITING CORDS
- PLUG & PLAY
- 6' AC CORD & PLUG (FLAT PLUG STANDARD)
- CUSTOMIZABLE CONFIGURATIONS AND FINISHES
- UL LISTED FOR MOUNTING IN FURNITURE
- 15A